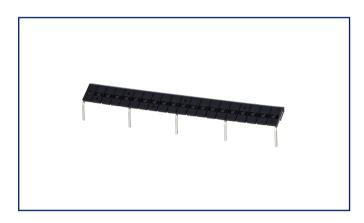

#### Illustrations

#### **Product specification**

The connecting bridge easily connects the terminal blocks of the 14-pole Industry sockets 110175 and 110178, without having to wire them individually. The connecting bridge has 5 poles and is available with grid dimension 28.1 mm. The end mounts completely insulate the comb-type back to provide finger protection.