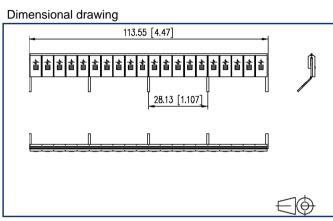

#### See enlarged drawings at the end of document

#### **Product specification**

The connecting bridge easily connects the terminal blocks of the 14-pole Industry sockets 110175 and 110178, without having to wire them individually. The connecting bridge has 5 poles and is available with grid dimension 28.1 mm. The end mounts completely insulate the comb-type back to provide finger protection.