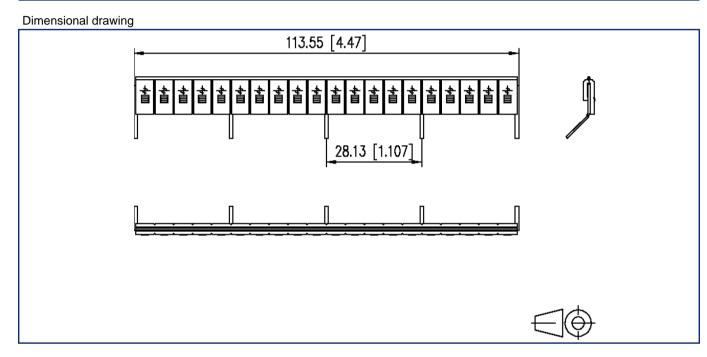

#### See enlarged drawings at the end of document

#### **Product specification**

The connecting bridge easily connects the terminal blocks of the 14-pole Industry sockets 110175 and 110178, without having to wire them individually. The connecting bridge has 5 poles and is available with grid dimension 28.1 mm. The end mounts completely insulate the comb-type back to provide finger protection.