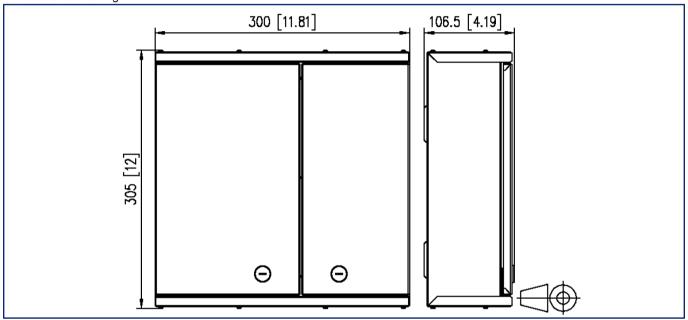

T Wall-mounted distributor S                 |
| 15032Z003-E | Cable infeed for 1xM25 for OpDAT Wall-mounted distributor S                 |
| 15032Z004-E | Cable infeed for two mounting plates VIK for OpDAT Wall-mounted distributor |
| 15032Z005-E | Cable infeed for patch cords for OpDAT Wall-mounted distributor S           |
| 15032Z006-E | Cable infeed for single cable for OpDAT Wall-mounted distributor S          |
| 15032Z089-E | OpDAT WV rotary bolt                                                        |
| 15090200-E  | OpDAT cover for splice tray                                                 |





**Data sheet** 

Page 5/5

### OpDAT Wall-mounted distributor S 6xSC-D OM5 splice

P/N 150328BM06-E EAN 4251394666556

> 2023/04/26 Version: A

### Illustrations

Dimensional drawing



#### Drill pattern





2023 METZ CONNECT - Technische Änderungen vorbehalten! Subject to modifications! Sous réserve de modifications techniques!