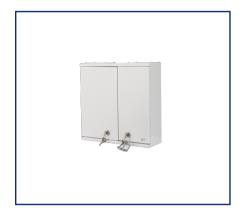

#### **Product specification**

- distributor for universal use in floor cabling or as a building distribution point in the equipment room
- · equipped with SC-D-adaptersand pigtails
- pigtails inserted and stripped in standard splice tray with crimp splice holders
- · unused openings are closed by blind plugs
- · wall-mount housing with two lockable swing doors, two different locks to separate network and building cabling
- · easy, space saving wall mounting
- · easy access possibilities and a secure routing of the pigtails
- four cable infeeds (scope of supply): 2x for M20/PG16, 2x for patch cords
- variants: size S: 305x300x107 mm or size M: 405x400x107 mm