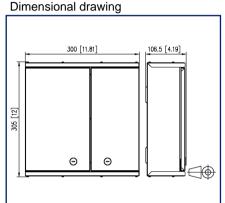

We realize ideas

Data sheet

### OpDAT Wall-mounted distributor S 6xSC-D OM5 splice

P/N 150328BM06-E EAN 4251394666556

> 2023/04/26 Version: A

### Illustrations







See enlarged drawings at the end of document

#### **Product specification**

- distributor for universal use in floor cabling or as a building distribution point in the equipment room
- · equipped with SC-D-adaptersand pigtails
- pigtails inserted and stripped in standard splice tray with crimp splice holders
- · unused openings are closed by blind plugs
- · wall-mount housing with two lockable swing doors, two different locks to separate network and building cabling
- · easy, space saving wall mounting
- · easy access possibilities and a secure routing of the pigtails
- four cable infeeds (scope of supply): 2x for M20/PG16, 2x for patch cords
- variants: size S: 305x300x107 mm or size M: 405x400x107 mm







We realize ideas

# Data sheet OpDAT Wall-mounted distributor S 6xSC-D OM5