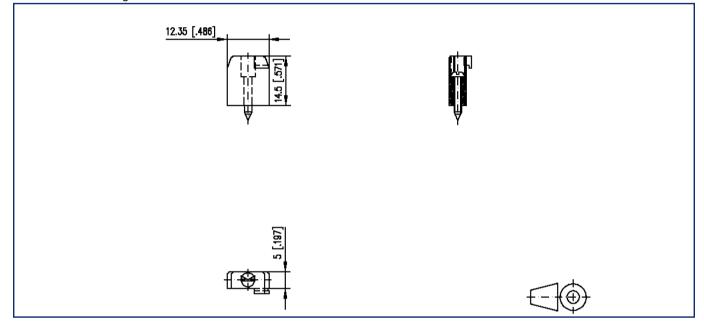

|
| screw surface               | Zn Cr(VI)-frei/free           |  |
| Glow-Wire Flammability GWFI | 960 °C acc. to IEC 60695-2-12 |  |
| Glow-Wire Flammability GWIT | 775 °C acc. to IEC 60695-2-13 |  |







We realize ideas

# **U** | Contact

Data sheet
Mounting flange left for type 137

Page 3/4

P/N 750314

2023/06/23 Version: O

#### **Accessories from**

| P/N    | Designation          |
|--------|----------------------|
| 311371 | RP025xxIBLC Type 137 |
| 311372 | RP029xxIBLC Typ 137  |
| 312071 | RP025xxHBLC Type 207 |
| 312072 | RP029xxHBLC Typ 207  |
| 312081 | RP025xxMBLC Typ 208  |
| 312082 | RP029xxMBLC Typ 208  |







# **U** | Contact

**Data sheet** Mounting flange left for type 137 Page 4/4

P/N 750314

2023/06/23 Version: O

#### Illustrations

Dimensional drawing