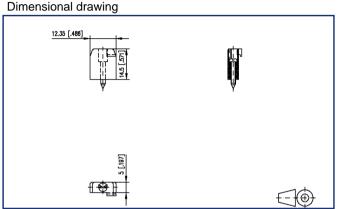

### **U** | Contact

We realize ideas

Page 1/4

P/N 750314

2023/06/23 Version: O

### **Data sheet** Mounting flange left for type 137

#### Illustrations





See enlarged drawings at the end of document

#### **Product specification**

- The mounting flanges are attached to the side of the terminal block and secured to the printed circuit board by the tightening of the screw
- Mounting flanges for left and right side are necessary for mounting.
- · Variants: 750313 right, 750314 left







### U | Contact

We realize ideas

Data sheet
Mounting flange left for type 137

Page 2/4

P/N 750314

2023/06/23 Version: O

| Technical Data              |                               |  |
|-----------------------------|-------------------------------|--|
| Material                    |                               |  |
| insulating material         | PA66                          |  |
| screw thread                | M2                            |  |