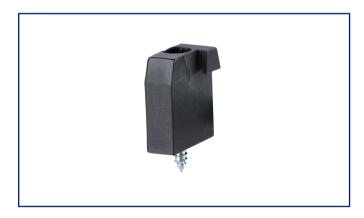

### **Data sheet** Mounting flange left for type 137

#### **Product specification**

- The mounting flanges are attached to the side of the terminal block and secured to the printed circuit board by the tightening of the screw
- Mounting flanges for left and right side are necessary for mounting.
- · Variants: 750313 right, 750314 left