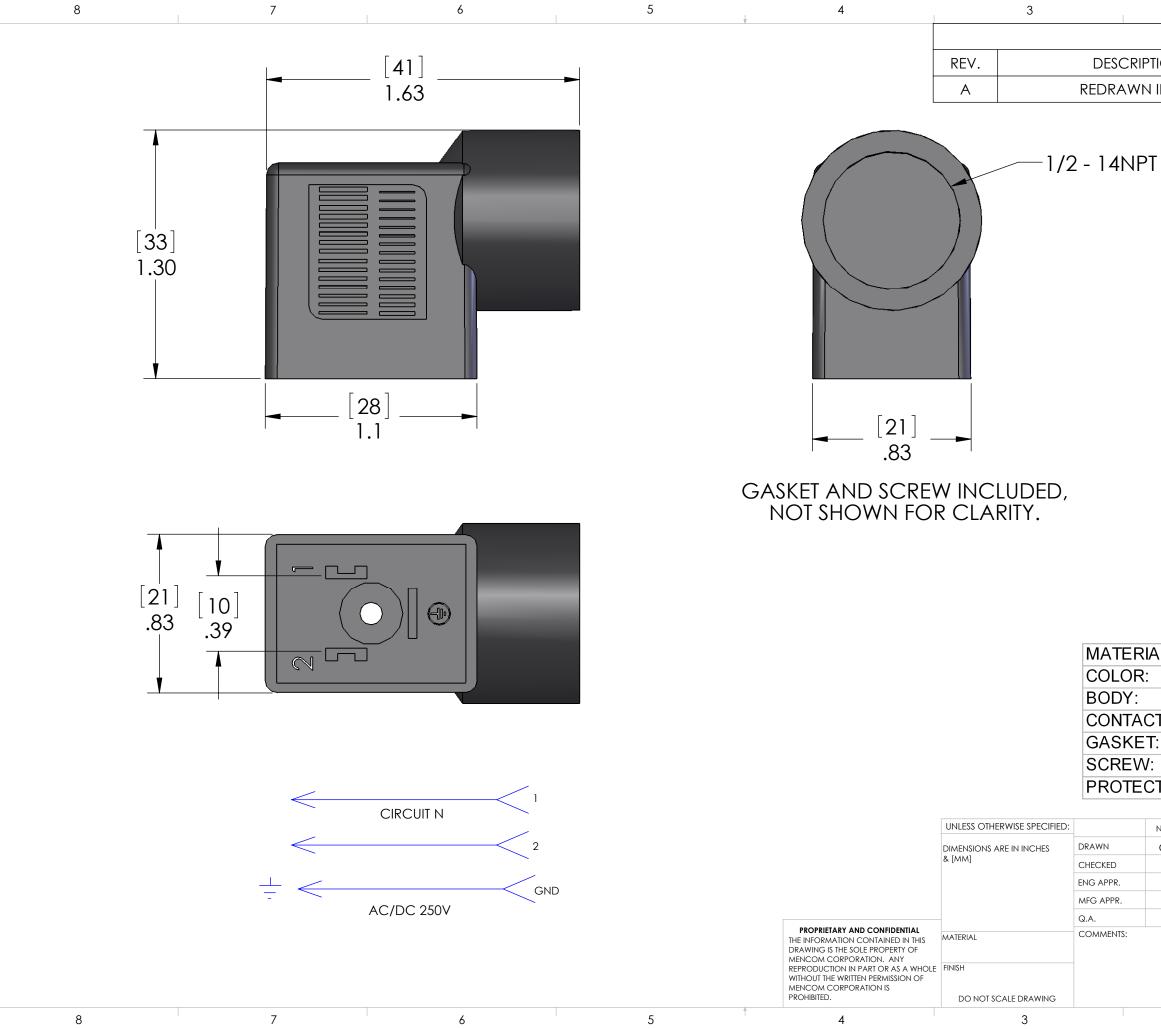

D

С

В

А

| KET:   | IHI        | THERMOPLASTIC    |          |      |          |   |
|--------|------------|------------------|----------|------|----------|---|
| EW:    | STI        | STEEL ZINC PLATE |          |      |          |   |
| ECTION | : IP6      | 5                |          |      |          |   |
|        |            |                  |          |      |          |   |
| NAME   | ٨٨F        |                  | A CORPO  | RATI | ON       |   |
| CAM    |            |                  |          |      |          |   |
|        | TITLE:     |                  |          |      |          |   |
|        |            |                  |          |      |          | A |
|        |            |                  |          |      |          |   |
|        |            |                  |          |      |          |   |
| -      | SIZE DW    | G. NO.           |          |      | REV      |   |
|        | B          | VBN              | √-022-00 |      | A        |   |
|        | SCALE: 2:1 | WEIGHT:          |          | SHEE | T 1 OF 1 |   |
|        | 2          |                  |          | 1    |          |   |

| ľ       | VOLTAGE:                   | 250 VAC/VDC   |  |
|---------|----------------------------|---------------|--|
|         | AMPERAGE:                  | 10A MAX       |  |
| 1       | WIRE AWG:                  | 16AWG MAX     |  |
|         | CABLE DIA.:                | n/a           |  |
| -       | TEMPERATURE:               | -40°C / +80°C |  |
| ERIALS: |                            |               |  |
| OR:     | BLACK                      |               |  |
| Y:      | POLYAMIDE                  |               |  |
| TACT:   | COPPER ALLOY SILVER PLATED |               |  |
| KET:    | THERMOPLASTIC              |               |  |
| EW:     | STEEL ZINC PLATE           |               |  |

RATINGS:

| 2         |            | 1        |  |  |
|-----------|------------|----------|--|--|
| REVISIONS |            |          |  |  |
| CRIPTION  | DATE       | APPROVED |  |  |
| AWN IN SW | 10/27/2008 | BEM      |  |  |
|           |            |          |  |  |