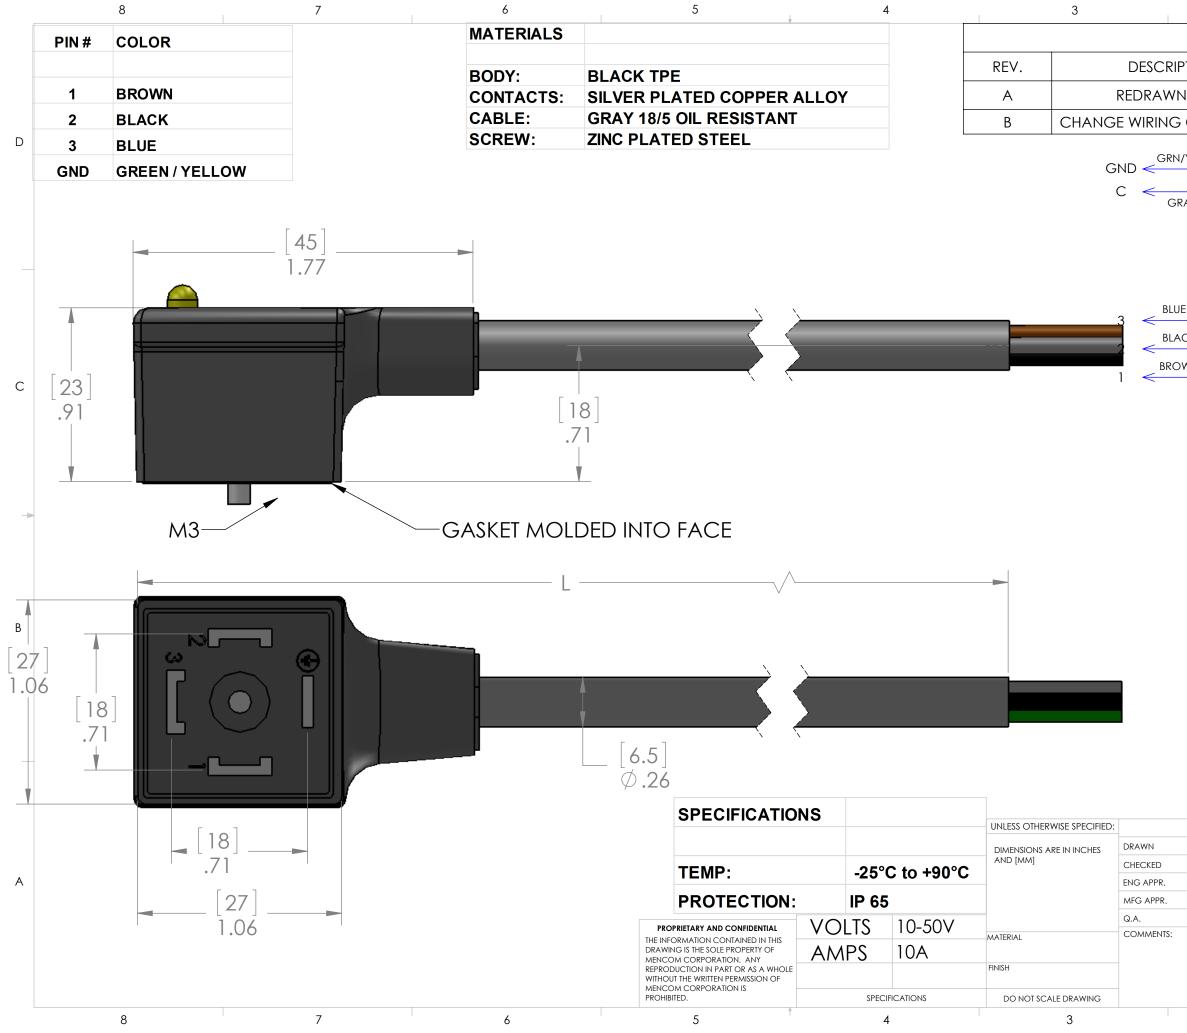

| RIPTION                                                | DATE                                               | ATE AF                                                      |                                                                                   | PPROVED                               |  |
|--------------------------------------------------------|----------------------------------------------------|-------------------------------------------------------------|-----------------------------------------------------------------------------------|---------------------------------------|--|
| /n in sw                                               | 2/19/2007                                          |                                                             |                                                                                   |                                       |  |
| G COLOR CODE                                           | CODE 12/16/2013                                    |                                                             | BEM                                                                               |                                       |  |
| N/YEL                                                  |                                                    | GND                                                         |                                                                                   |                                       |  |
| GRAY<br>UE<br>ACK                                      | BI-I<br>AC<br>PIN<br>PIN                           | €<br>COLOR L<br>C/DC 10-5<br>1 2 = GRN<br>1 3 = RED<br>0    | 50V<br>1 LED                                                                      |                                       |  |
| TABLE A<br>P/N                                         |                                                    | L                                                           |                                                                                   | STD?                                  |  |
|                                                        |                                                    | <b></b>                                                     |                                                                                   | 310:                                  |  |
| VAS-130-0                                              | )0                                                 | 40" [1M]                                                    |                                                                                   | NO                                    |  |
| VAS-230-0                                              | )0                                                 | 79" [2M]                                                    |                                                                                   | YES                                   |  |
| VAS-330-00                                             |                                                    | 118" [3M]                                                   |                                                                                   | NO                                    |  |
| VAS-430-00                                             |                                                    |                                                             |                                                                                   |                                       |  |
| VAS-430-0                                              | )0 1                                               | 57" [4N                                                     | /]                                                                                | NO                                    |  |
| VAS-430-0<br>VAS-530-0                                 |                                                    | 57" [4N<br>97" [5N                                          | _                                                                                 | NO<br>YES                             |  |
|                                                        | 00 1                                               | _                                                           | /]                                                                                |                                       |  |
| VAS-530-0<br>VAS-630-0<br>VAS-A30-0<br>PARTS L         | )0 1<br>)0 2                                       | 97" [5N<br>36" [6N<br>93" [10]<br>T BEING                   | -<br>1]<br>1]<br>M]<br>STAN                                                       | YES<br>NO<br>YES                      |  |
| VAS-530-0<br>VAS-630-0<br>VAS-A30-0<br>PARTS LI<br>MAY | 00 1<br>00 2<br>00 39                              | 97" [5N<br>36" [6N<br>93" [10]<br>T BEING<br>NIMUM          | , []<br>[]<br>[]<br>[]<br>[]<br>[]<br>[]<br>[]<br>[]<br>[]<br>[]<br>[]<br>[]<br>[ | YES<br>NO<br>YES<br>DARD<br>ERS       |  |
| VAS-530-0<br>VAS-630-0<br>VAS-A30-0<br>PARTS LI<br>MAY | 0010020039ISTED AS NO<br>REQUIRE MI                | 97" [5N<br>36" [6N<br>93" [10]<br>T BEING<br>NIMUM          | , []<br>[]<br>[]<br>[]<br>[]<br>[]<br>[]<br>[]<br>[]<br>[]<br>[]<br>[]<br>[]<br>[ | YES<br>NO<br>YES<br>DARD<br>ERS       |  |
| VAS-530-C<br>VAS-630-C<br>VAS-A30-C<br>PARTS LI<br>MAY | 0010020039ISTED AS NO<br>REQUIRE MI                | 97" [5N<br>36" [6N<br>93" [10 <br>7 BEING<br>NIMUM<br>ORPOR | -<br>1]<br>1]<br>M]<br>STAN<br>ORDI                                               | YES<br>NO<br>YES<br>DARD<br>ERS<br>DN |  |
| VAS-530-C<br>VAS-630-C<br>VAS-A30-C<br>PARTS LI<br>MAY | 00 1<br>00 2<br>00 39<br>ISTED AS NO<br>REQUIRE MI | 97" [5N<br>36" [6N<br>93" [10]<br>7 BEING<br>NIMUM<br>ORPOR | -<br>1]<br>1]<br>M]<br>STAN<br>ORDI                                               | YES<br>NO<br>YES<br>DARD<br>ERS<br>DN |  |