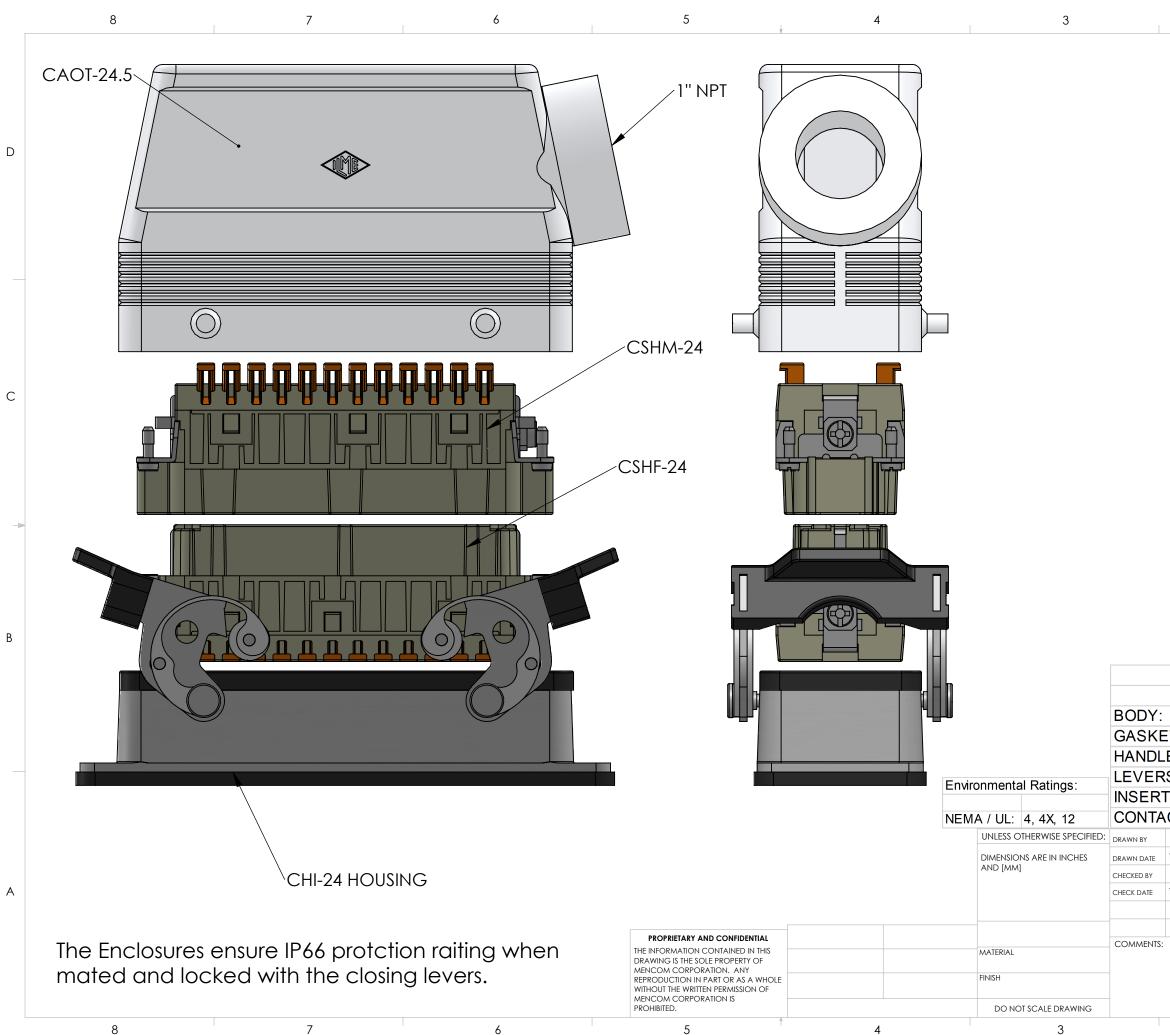

|                 | o an la a a.                                                               | O OL HOODGH                                                                                                                    | 200                                                                                                                                                                                           |                                                                                                                                                                                                                 |
|-----------------|----------------------------------------------------------------------------|--------------------------------------------------------------------------