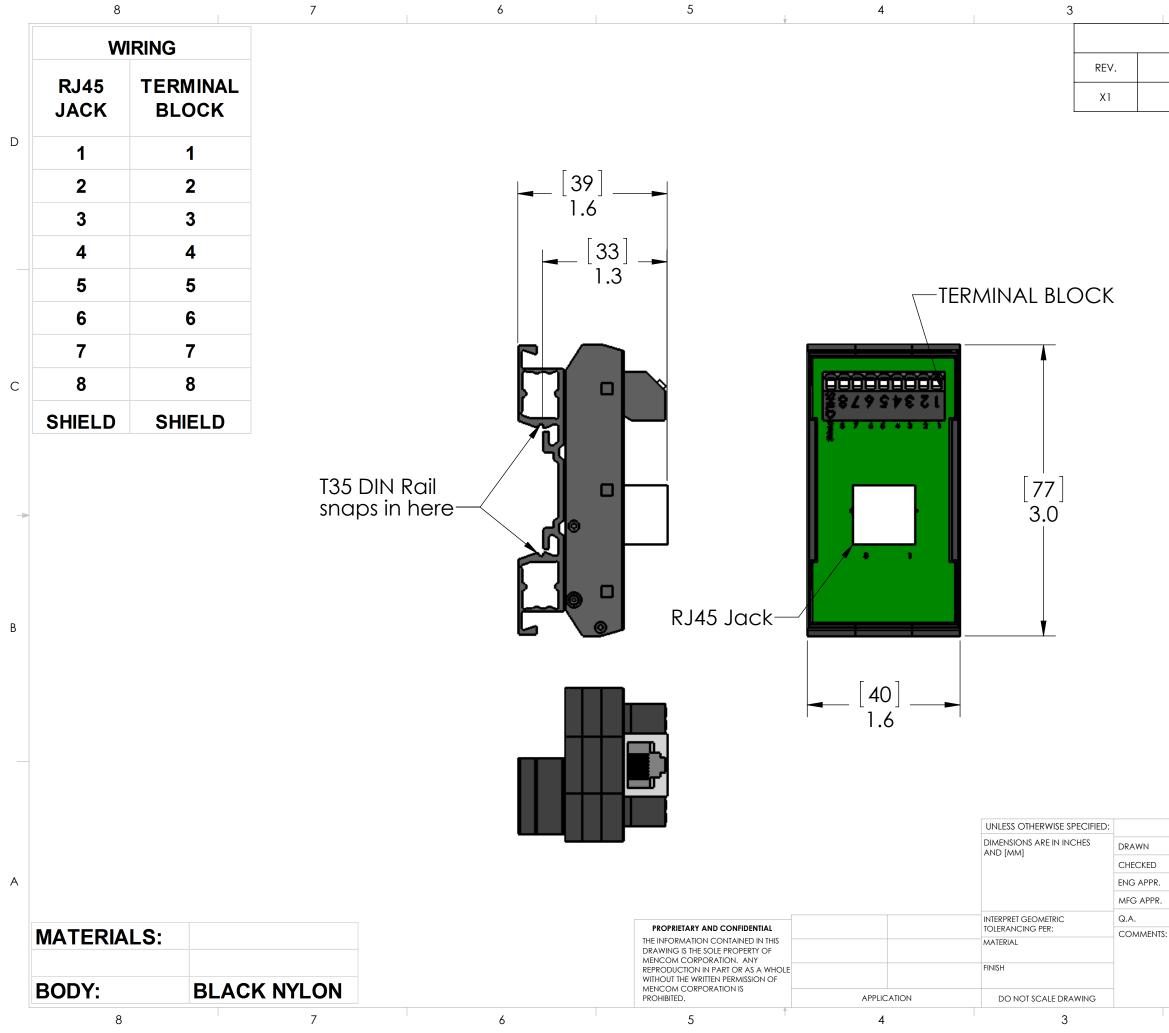

D

С

В

| 0      | 19 19 9 19 5 5 5 5 5 5 5 5 5 5 5 5 5 5 5 |
|--------|------------------------------------------|
| Ø      |                                          |
| 0<br>0 |                                          |
|        |                                          |

| NAME<br>BEM | MENCOM CORPORATION |                            |      |      |           |          |   |
|-------------|--------------------|----------------------------|------|------|-----------|----------|---|
|             | TITLE:             |                            |      |      |           |          | А |
|             | size<br><b>B</b>   | dwg. no.<br>T35-RJ45H-TBSH |      |      | REV<br>X1 |          |   |
|             | SCALE: 1:1         |                            | WEIC | GHT: | SHEE      | [ 1 OF 1 |   |
|             | 2                  |                            |      |      | 1         |          |   |