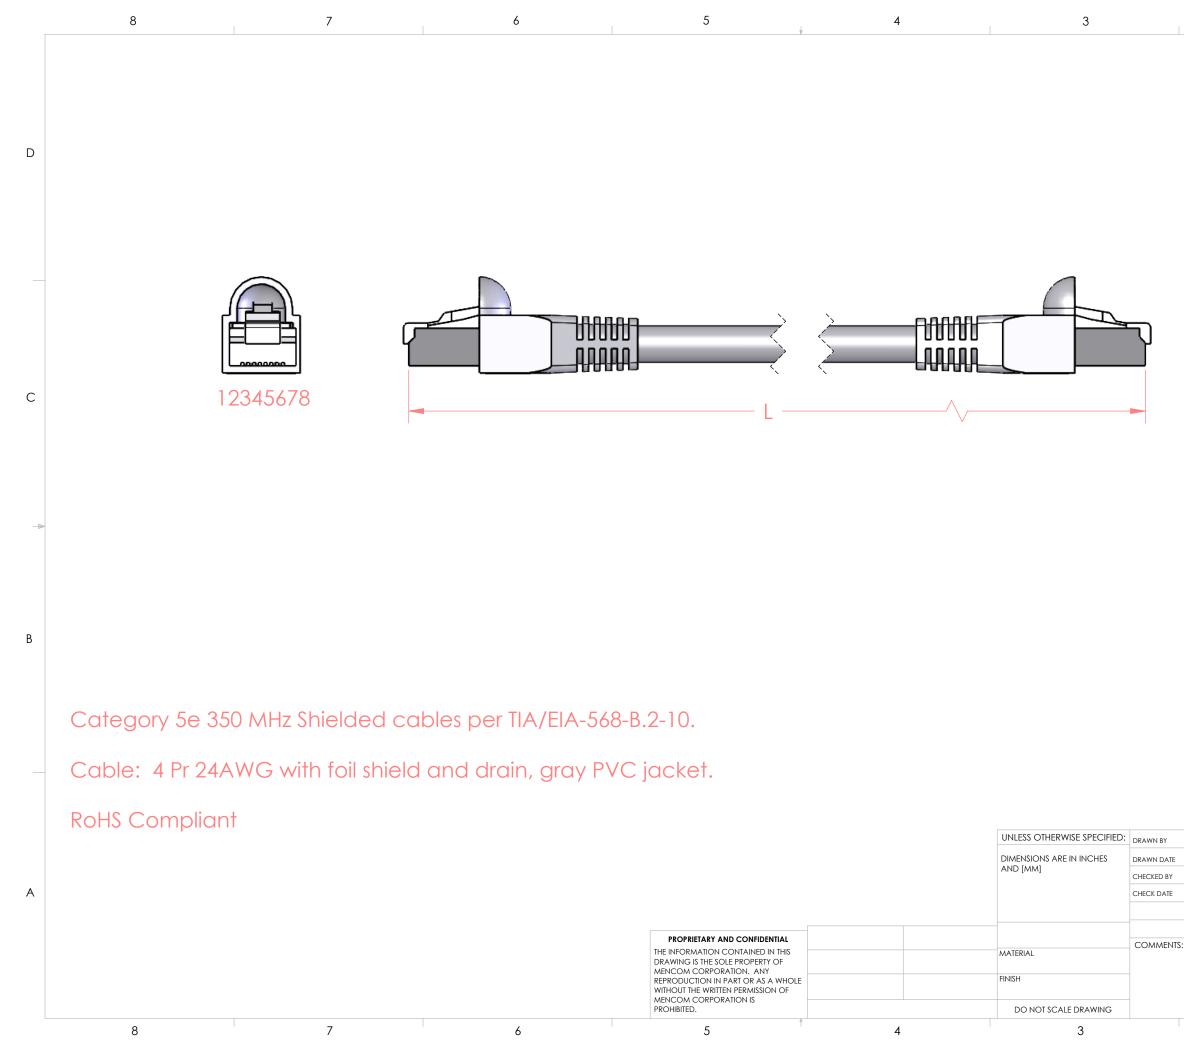

|            | RJ45S-IC-03-GY                   |         | 36" [0.9m]                 |         | n]        |
|------------|----------------------------------|---------|----------------------------|---------|-----------|
|            | RJ45S-IC-07-GY                   |         | 84" [2.1m]                 |         |           |
|            | RJ45S-IC-10-GY                   |         | 120" [3.0m]                |         | <b>n]</b> |
|            | RJ45S-IC-14-GY<br>RJ45S-IC-25-GY |         | 168" [4.3m]<br>300" [7.6m] |         | <b>n]</b> |
|            |                                  |         |                            |         | n]        |
|            | RJ45S-IC-50-GY                   |         | 600" [15.2m]               |         | m]        |
|            | RJ45S-IC-75-GY                   |         | 900" [22.9m]               |         | m]        |
|            | RJ45S-IC-                        | 100-GY  | 1200"                      | [30.5   | im]       |
| JJH        | MENCOM CORPORATION               |         |                            |         |           |
| 05/21/2019 |                                  |         |                            |         |           |
| ADM        | TITLE:                           |         |                            |         |           |
| 05/21/2019 | 4 PR CAT 5e SHLDD EXT            |         |                            |         |           |
|            |                                  |         |                            |         |           |
|            | CBL                              |         |                            |         |           |
| •          | SIZE DWG. NO                     | Э.      |                            |         | REV       |
|            | <b>B</b> RJ45S-IC-ZZ-GY <b>A</b> |         |                            |         |           |
|            | SCALE: 3:2                       | VEIGHT: |                            | SHEET 1 | OF 1      |
|            | 2                                |         | 1                          |         |           |