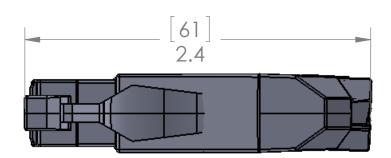

## Attributes:

- Cat 6A class EA RJ45 plug for field assembly without special tools
- Zinc diecast housing provides full shielding
- Acceptable wire size: Stranded: 27/7 to 22/7, wire dia of 0.46 to 0.76mm Solid: 26/1 to 22/1, wire dia of 0.40 to 0.64mm
- Transmission Characteristics to Cat 6A per ISO/IEC 11801 Ed 2.2:2011-06
- Compliance to class EA per ISO/IEC 11801 Ed 2.2:2011-06 and DIN EN 50173-1:2011-09
- 10GBit per IEEE 802.3an
- Suitable for power over ethernet (PoE, PoE plus and UPoE)
- Cable jacket diameters of 5.5 10.5mm
- Degree of protection: IP20
- May be re-terminated if necessary