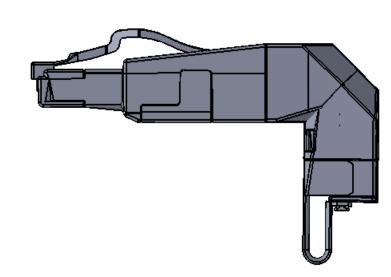

## Attributes:

- Cat 6A class EA RJ45 plug for field assembly without special tools
- Zinc diecast housing provides full shielding
- Acceptable wire size: Stranded: 27/7 to 22/7, wire dia of 0.46 to 0.76mm Solid: 26/1 to 22/1, wire dia of 0.40 to 0.64mm
- Transmission Characteristics to Cat 6A per ISO/IEC 11801 Ed 2.2:2011-06
- Compliance to class EA per ISO/IEC 11801 Ed 2.2:2011-06 and DIN EN 50173-1:2011-09
- 10GBit per IEEE 802.3an
- Suitable for power over ethernet (PoE, PoE plus and UPoE)
- Cable jacket diameters of 5.5 10.5mm
- Degree of protection: IP20
- May be re-terminated if necessary

|                                                                                                                               |  | AND [MM]             |           | NAME | MENCOM CORPORATION          |                  |         | NI            |
|-------------------------------------------------------------------------------------------------------------------------------|--|----------------------|-----------|------|-----------------------------|------------------|---------|---------------|
|                                                                                                                               |  |                      | DRAWN     | JJH  | MIENCOM CORPORATION         |                  | IN      |               |
| -                                                                                                                             |  | AND [MM]             | CHECKED   |      | TITLE:                      |                  |         |               |
|                                                                                                                               |  |                      | ENG APPR. |      |                             |                  |         |               |
|                                                                                                                               |  |                      | MFG APPR. |      | ANGLED RJ45 CAT6 PLUG       |                  |         | <u> </u>      |
| PROPRIETARY AND CONFIDENTIAL                                                                                                  |  |                      | Q.A.      |      |                             |                  |         |               |
| E INFORMATION CONTAINED IN THIS<br>AWING IS THE SOLE PROPERTY OF<br>NCOM CORPORATION. ANY<br>PRODUCTION IN PART OR AS A WHOLE |  |                      | COMMENTS: |      | SIZE DWG. NO.  RJ45-PN-FW-R |                  |         | REV           |
| THOUT THE WRITTEN PERMISSION OF NCOM CORPORATION IS                                                                           |  |                      |           |      |                             | 1(343-111-177-1) |         | $\overline{}$ |
| OHIBITED.                                                                                                                     |  | DO NOT SCALE DRAWING |           |      | SCALE: 3:2                  | WEIGHT:          | SHEET 1 | 1 OF 1        |