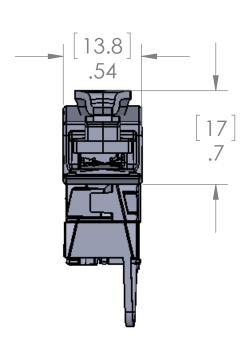

## Attributes:

- Cat 6A class EA RJ45 plug for field assembly without special tools
- Zinc diecast housing provides full shielding
- Acceptable wire size: Stranded: 27/7 to 22/7, wire dia of 0.46 to 0.76mm Solid: 26/1 to 22/1, wire dia of 0.40 to 0.64mm
- Transmission Characteristics to Cat 6A per ISO/IEC 11801 Ed 2.2:2011-06
- Compliance to class EA per ISO/IEC 11801 Ed 2.2:2011-06 and DIN EN 50173-1:2011-09
- 10GBit per IEEE 802.3an
- Suitable for power over ethernet (PoE, PoE plus and UPoE)
- Cable jacket diameters of 5.5 10.5mm
- Degree of protection: IP20
- May be re-terminated if necessary