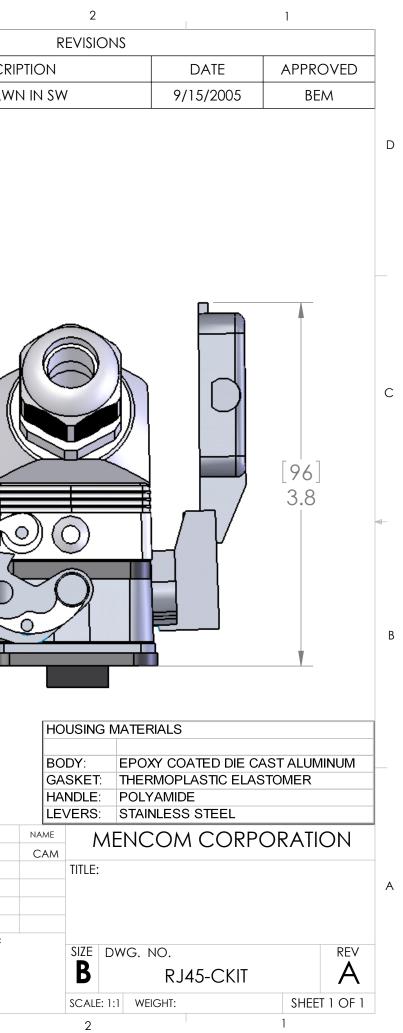

|   | 8 7                                                                            | 6                                                   | 5           | 4                                                                                                                                                                                                                 | 3                                             |                                           |
|---|--------------------------------------------------------------------------------|-----------------------------------------------------|-------------|-------------------------------------------------------------------------------------------------------------------------------------------------------------------------------------------------------------------|-----------------------------------------------|-------------------------------------------|
| D | NOTE: FOR USE WITH<br>MENCOM CORP<br>RJ CABLE<br>RJ45-03<br>RJ45-10<br>RJ45-15 |                                                     |             |                                                                                                                                                                                                                   | REV.                                          | DESCRI<br>REDRAW                          |
| _ |                                                                                |                                                     | [83]<br>3.3 |                                                                                                                                                                                                                   |                                               |                                           |
| C |                                                                                | [4.6]<br>- $\emptyset.18$<br>4x<br>4x<br>32]<br>.26 |             |                                                                                                                                                                                                                   |                                               |                                           |
| B |                                                                                |                                                     |             |                                                                                                                                                                                                                   |                                               |                                           |
|   |                                                                                |                                                     |             |                                                                                                                                                                                                                   | UNLESS OTHERWISE SPECIFIED                    | :<br>DRAWN                                |
| A |                                                                                |                                                     |             | PIC RATINGS<br>NEMA/UL: 4, 4X, 12<br>PROPRIETARY AND CONFIDENTIAL                                                                                                                                                 |                                               | CHECKED<br>ENG APPR.<br>MFG APPR.<br>Q.A. |
|   |                                                                                | ERWISE NOTED<br>TERIOR<br>AT 5 JACK                 |             | THE INFORMATION CONTAINED IN THIS<br>DRAWING IS THE SOLE PROPERTY OF<br>MENCOM CORPORATION. ANY<br>REPRODUCTION IN PART OR AS A WHOI<br>WITHOUT THE WRITTEN PERMISSION OF<br>MENCOM CORPORATION IS<br>PROHIBITED. | MATERIAL<br>LE FINISH<br>DO NOT SCALE DRAWING | COMMENTS:                                 |