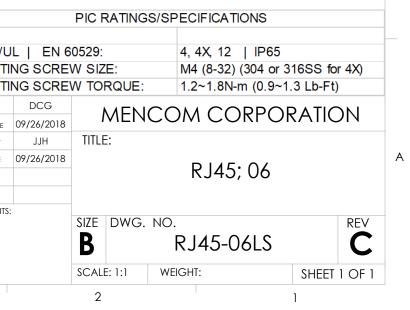

| D |                                                                                                       |                                                                                                                                                                                                                                                                                                                                                                                                                                                                                                                                                                                                                               |                                          |
|---|-------------------------------------------------------------------------------------------------------|-------------------------------------------------------------------------------------------------------------------------------------------------------------------------------------------------------------------------------------------------------------------------------------------------------------------------------------------------------------------------------------------------------------------------------------------------------------------------------------------------------------------------------------------------------------------------------------------------------------------------------|------------------------------------------|
| C |                                                                                                       |                                                                                                                                                                                                                                                                                                                                                                                                                                                                                                                                                                                                                               |                                          |
| В | PANEL CUTOUT [4.5]<br>$\begin{bmatrix} 52 \\ 2.05 \end{bmatrix}$ $\phi$ .18<br>4x                     | HOUSING MATERIALS m                                                                                                                                                                                                                                                                                                                                                                                                                                                                                                                                                                                                           | These devic<br>hickness a<br>nounting to |
| A |                                                                                                       | BODY.   ALUMINUM   GASKET:     GASKET:   THERMOPLASTIC ELASTOMER     HANDLE:   POLYAMIDE   NE     LEVERS:   STAINLESS STEEL   MO     OPERATING TEMPERATURE:   (-10°C / +60° C (+14° F / +140° F ))   MO     MOUNTING KIT ORDERED   JUNLESS OTHERWISE SPECIFIED:   DRA     SEPARATELY CONTAINS   JUNLESS OTHERWISE SPECIFIED:   DRA     M4x0.7 SS SCREW, NYLON WASHER,   SPLIT LOCKWASHER AND M4 NUT   JUNLESS OTHERWISE SPECIFIED:   DRA     P/N:   D-PIC-MT   JUNLESS OTHERWISE SPECIFIED:   DRA     PROPRIETARY AND CONFIDENTIAL   JUNLESS OTHERWISE SPECIFIED:   DRA     THE INFORMATION CONTAINED IN THIS   MATERIAL   CO |                                          |
|   | STANDARD CONFIGURATIONS UNLESS OTHERWISE NOTEDCONN. TYPEEXTERIORINTERIORRJ45CAT. 6 JACKCAT. 6 JACK876 | DRAWING IS THE SOLE PROPERTY OF<br>MENCOM CORPORATION. ANY<br>REPRODUCTION IN PART OR AS A WHOLE<br>WITHOUT THE WRITTEN PERMISSION OF<br>MENCOM CORPORATION IS<br>PROHIBITED. FINISH   5 4 3                                                                                                                                                                                                                                                                                                                                                                                                                                  |                                          |