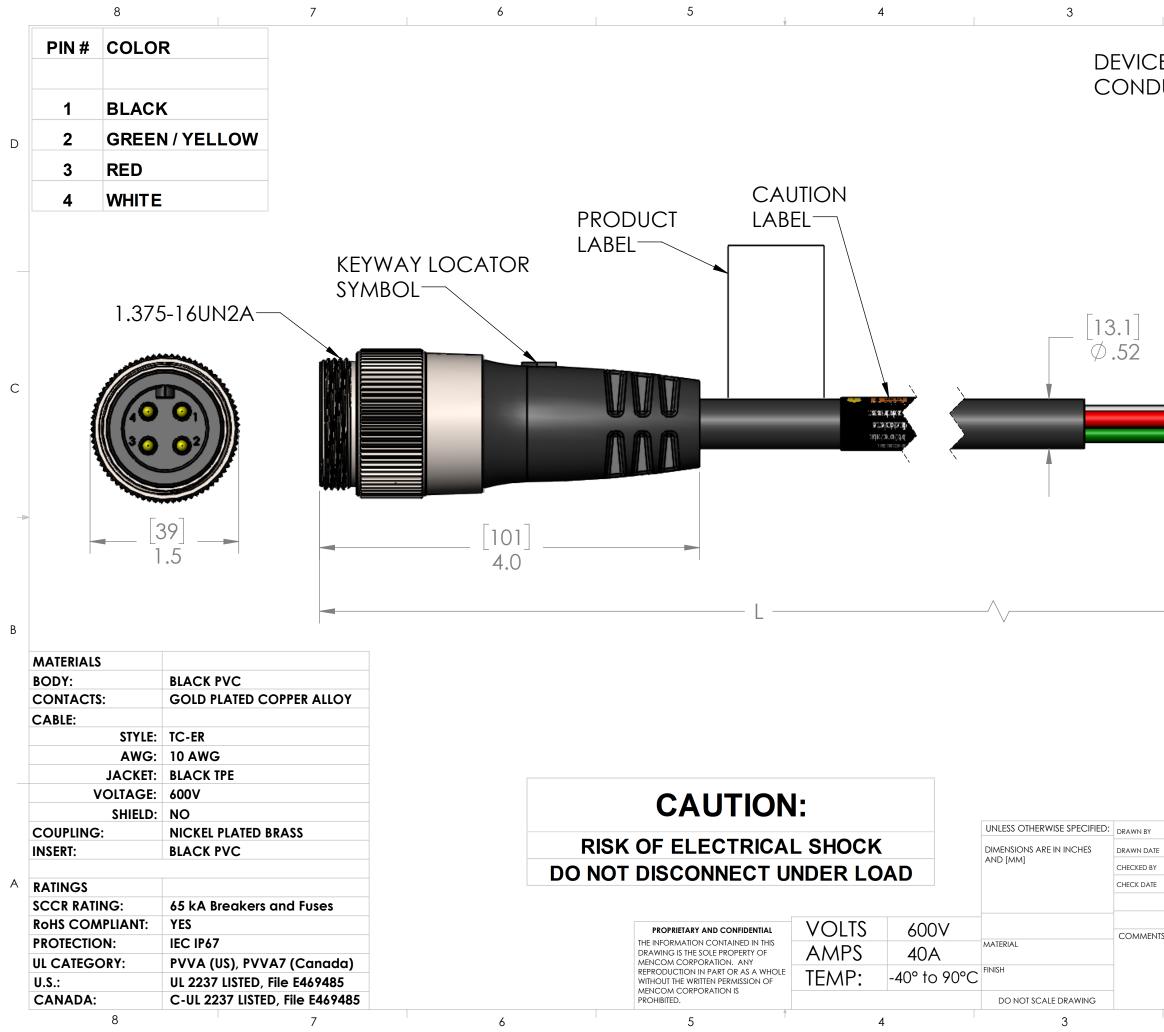

|                                                                                                                        | PMI      | PMINW-40MP-1M-C011                        |      |          |                     | 40" [1m] |     |   |
|------------------------------------------------------------------------------------------------------------------------|----------|-------------------------------------------|------|----------|---------------------|----------|-----|---|
|                                                                                                                        | PMI      | NW-40MP-2M-C011                           |      |          | 79" [2m]            |          | YES | - |
|                                                                                                                        | PMI      | <b>vW-4</b>                               | 0MP- | 3M-C011  | 117" [              | 3m]      | NO  |   |
|                                                                                                                        | PMI      | <b>vW-4</b>                               | 0MP- | 4M-C011  | 157" [ <sup>4</sup> | 4m]      | NO  |   |
|                                                                                                                        | PMI      | <b>W-4</b>                                | 0MP- | 5M-C011  | -<br>197" [         | -<br>5m] | YES |   |
|                                                                                                                        |          |                                           |      | 6M-C011  |                     | 6m]      | NO  | В |
|                                                                                                                        |          |                                           |      | 8M-C011  |                     | 8m]      | NO  |   |
|                                                                                                                        | PMI      | <b>W-4</b>                                | 0MP- | 10M-C011 | 393" [1             | -        | YES |   |
|                                                                                                                        | PMI      | NW-40MP-15M-C011                          |      |          | 590" [15M]          |          | YES | - |
|                                                                                                                        | PMI      | <b>vW-4</b>                               | 0MP- | 20M-C011 | - 787" [2           | -        | NO  |   |
| PARTS LISTED AS NOT BEING STANDARD<br>MAY REQUIRE MINIMUM ORDERS<br>OTHER LENGTHS AVAILABLE,<br>PLEASE CONSULT FACTORY |          |                                           |      |          |                     |          |     |   |
|                                                                                                                        | ADM      | MENCOM CORPORATION                        |      |          |                     |          |     |   |
| 02                                                                                                                     |          | JJH TITLE:                                |      |          |                     |          |     |   |
| 02                                                                                                                     | /21/2024 |                                           |      |          |                     |          |     |   |
| TS:                                                                                                                    |          |                                           |      |          |                     |          |     |   |
|                                                                                                                        |          | SIZE DWG. NO. REV<br>B PMINW-40MP-ZZ-C011 |      |          |                     |          |     |   |
|                                                                                                                        |          | SCALE: 1:1 WEIGHT:                        |      |          | SHEET 1 OF 1        |          |     | - |
|                                                                                                                        |          | 2                                         |      |          |                     |          |     |   |

## DEVICE IS INTENDED TO BE WIRED WITH CONDUCTORS RATED AT 75°C OR HIGHER