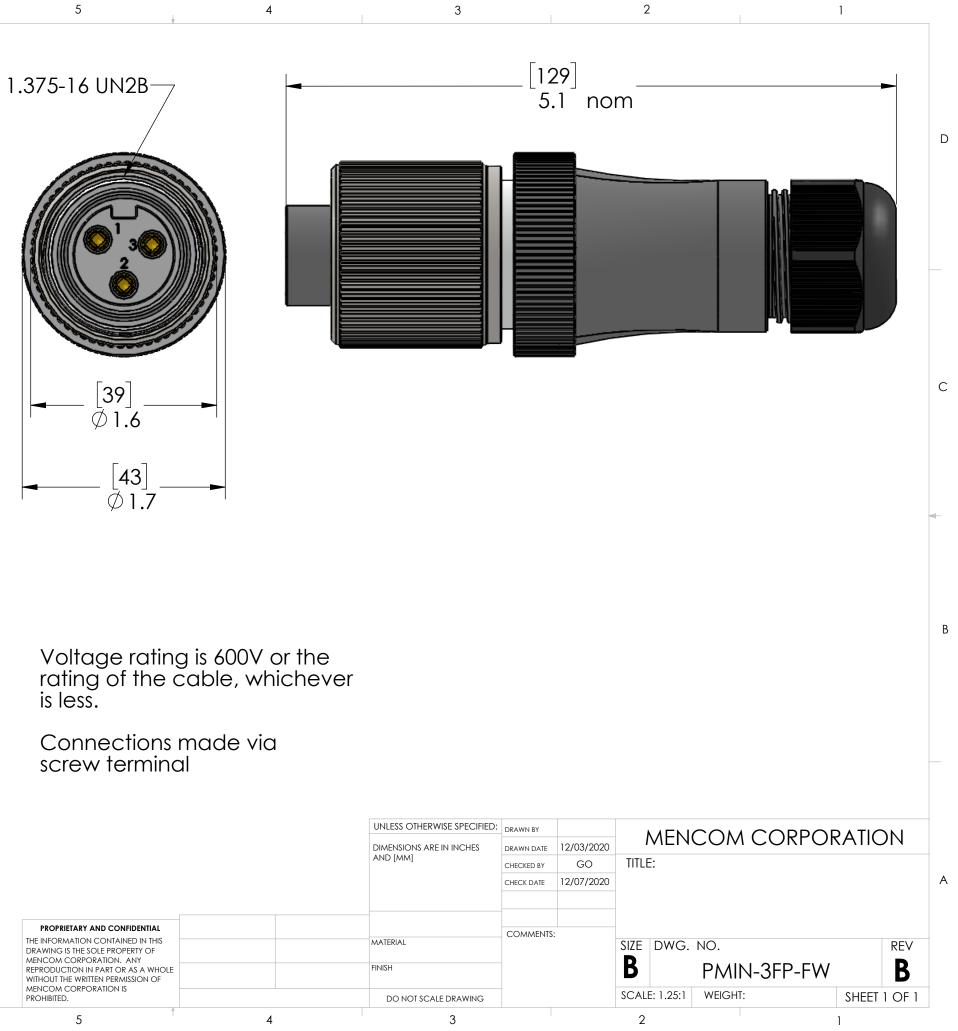

| D |
|---|
|   |

| C      |     |
|--------|-----|
| $\sim$ |     |
|        | ΜΔΤ |

| BODY:<br>CONTACTS:<br>CABLE SEAL:<br>NSERT:<br>COUPLING:<br>RATINGS: | NBR<br>PBT                                                                                                                                       | ED COPPER ALLOY                                                                                                                                                                                                                                                                                                                                                                                                                                                                                                                                                                                                                                                    |                                                                                                                                                                                                                                                                                                                                                                                                                                                                                                                                                                                                                                                                                                                                                                                                                                                                                                                                                                     |  |  |  |  |
|----------------------------------------------------------------------|--------------------------------------------------------------------------------------------------------------------------------------------------|--------------------------------------------------------------------------------------------------------------------------------------------------------------------------------------------------------------------------------------------------------------------------------------------------------------------------------------------------------------------------------------------------------------------------------------------------------------------------------------------------------------------------------------------------------------------------------------------------------------------------------------------------------------------|---------------------------------------------------------------------------------------------------------------------------------------------------------------------------------------------------------------------------------------------------------------------------------------------------------------------------------------------------------------------------------------------------------------------------------------------------------------------------------------------------------------------------------------------------------------------------------------------------------------------------------------------------------------------------------------------------------------------------------------------------------------------------------------------------------------------------------------------------------------------------------------------------------------------------------------------------------------------|--|--|--|--|
| CONTACTS:<br>CABLE SEAL:<br>NSERT:<br>COUPLING:                      | GOLD PLAT<br>NBR<br>PBT                                                                                                                          | ED COPPER ALLOY                                                                                                                                                                                                                                                                                                                                                                                                                                                                                                                                                                                                                                                    |                                                                                                                                                                                                                                                                                                                                                                                                                                                                                                                                                                                                                                                                                                                                                                                                                                                                                                                                                                     |  |  |  |  |
| CABLE SEAL:<br>NSERT:<br>COUPLING:                                   | NBR<br>PBT                                                                                                                                       |                                                                                                                                                                                                                                                                                                                                                                                                                                                                                                                                                                                                                                                                    |                                                                                                                                                                                                                                                                                                                                                                                                                                                                                                                                                                                                                                                                                                                                                                                                                                                                                                                                                                     |  |  |  |  |
| NSERT:<br>COUPLING:                                                  | PBT                                                                                                                                              |                                                                                                                                                                                                                                                                                                                                                                                                                                                                                                                                                                                                                                                                    |                                                                                                                                                                                                                                                                                                                                                                                                                                                                                                                                                                                                                                                                                                                                                                                                                                                                                                                                                                     |  |  |  |  |
| COUPLING:                                                            |                                                                                                                                                  |                                                                                                                                                                                                                                                                                                                                                                                                                                                                                                                                                                                                                                                                    |                                                                                                                                                                                                                                                                                                                                                                                                                                                                                                                                                                                                                                                                                                                                                                                                                                                                                                                                                                     |  |  |  |  |
| RATINGS:                                                             |                                                                                                                                                  | NICKEL PLATED BRASS                                                                                                                                                                                                                                                                                                                                                                                                                                                                                                                                                                                                                                                |                                                                                                                                                                                                                                                                                                                                                                                                                                                                                                                                                                                                                                                                                                                                                                                                                                                                                                                                                                     |  |  |  |  |
| ATINOS.                                                              |                                                                                                                                                  |                                                                                                                                                                                                                                                                                                                                                                                                                                                                                                                                                                                                                                                                    |                                                                                                                                                                                                                                                                                                                                                                                                                                                                                                                                                                                                                                                                                                                                                                                                                                                                                                                                                                     |  |  |  |  |
|                                                                      | AWG                                                                                                                                              | CABLE RATED <75°C                                                                                                                                                                                                                                                                                                                                                                                                                                                                                                                                                                                                                                                  | CABLE RATED 75°C+                                                                                                                                                                                                                                                                                                                                                                                                                                                                                                                                                                                                                                                                                                                                                                                                                                                                                                                                                   |  |  |  |  |
|                                                                      |                                                                                                                                                  |                                                                                                                                                                                                                                                                                                                                                                                                                                                                                                                                                                                                                                                                    | 45A                                                                                                                                                                                                                                                                                                                                                                                                                                                                                                                                                                                                                                                                                                                                                                                                                                                                                                                                                                 |  |  |  |  |
|                                                                      |                                                                                                                                                  |                                                                                                                                                                                                                                                                                                                                                                                                                                                                                                                                                                                                                                                                    | 35A                                                                                                                                                                                                                                                                                                                                                                                                                                                                                                                                                                                                                                                                                                                                                                                                                                                                                                                                                                 |  |  |  |  |
|                                                                      | 14AWG                                                                                                                                            | 24A                                                                                                                                                                                                                                                                                                                                                                                                                                                                                                                                                                                                                                                                | 30A                                                                                                                                                                                                                                                                                                                                                                                                                                                                                                                                                                                                                                                                                                                                                                                                                                                                                                                                                                 |  |  |  |  |
|                                                                      |                                                                                                                                                  | v                                                                                                                                                                                                                                                                                                                                                                                                                                                                                                                                                                                                                                                                  |                                                                                                                                                                                                                                                                                                                                                                                                                                                                                                                                                                                                                                                                                                                                                                                                                                                                                                                                                                     |  |  |  |  |
| /0115:                                                               | BUUVAC MAX                                                                                                                                       |                                                                                                                                                                                                                                                                                                                                                                                                                                                                                                                                                                                                                                                                    |                                                                                                                                                                                                                                                                                                                                                                                                                                                                                                                                                                                                                                                                                                                                                                                                                                                                                                                                                                     |  |  |  |  |
| CABLE RANGE:                                                         | 10 AWG - 14AWG                                                                                                                                   |                                                                                                                                                                                                                                                                                                                                                                                                                                                                                                                                                                                                                                                                    |                                                                                                                                                                                                                                                                                                                                                                                                                                                                                                                                                                                                                                                                                                                                                                                                                                                                                                                                                                     |  |  |  |  |
| STOW, STOOW (US)                                                     | .530"576" (13-15mm) Gray Grommet                                                                                                                 |                                                                                                                                                                                                                                                                                                                                                                                                                                                                                                                                                                                                                                                                    |                                                                                                                                                                                                                                                                                                                                                                                                                                                                                                                                                                                                                                                                                                                                                                                                                                                                                                                                                                     |  |  |  |  |
|                                                                      | .542"707"                                                                                                                                        | (13-18mm) Black Grom                                                                                                                                                                                                                                                                                                                                                                                                                                                                                                                                                                                                                                               | met                                                                                                                                                                                                                                                                                                                                                                                                                                                                                                                                                                                                                                                                                                                                                                                                                                                                                                                                                                 |  |  |  |  |
| C-ER (US)                                                            | .468"509" (12-13mm) Grav Grommet                                                                                                                 |                                                                                                                                                                                                                                                                                                                                                                                                                                                                                                                                                                                                                                                                    |                                                                                                                                                                                                                                                                                                                                                                                                                                                                                                                                                                                                                                                                                                                                                                                                                                                                                                                                                                     |  |  |  |  |
|                                                                      | .502"509" (12-13mm) Black Grommet                                                                                                                |                                                                                                                                                                                                                                                                                                                                                                                                                                                                                                                                                                                                                                                                    |                                                                                                                                                                                                                                                                                                                                                                                                                                                                                                                                                                                                                                                                                                                                                                                                                                                                                                                                                                     |  |  |  |  |
|                                                                      | 516"- 630"                                                                                                                                       | (13-16mm) Grav Gromm                                                                                                                                                                                                                                                                                                                                                                                                                                                                                                                                                                                                                                               | net                                                                                                                                                                                                                                                                                                                                                                                                                                                                                                                                                                                                                                                                                                                                                                                                                                                                                                                                                                 |  |  |  |  |
|                                                                      | .516"7185" (13-18mm) Black Grommet                                                                                                               |                                                                                                                                                                                                                                                                                                                                                                                                                                                                                                                                                                                                                                                                    |                                                                                                                                                                                                                                                                                                                                                                                                                                                                                                                                                                                                                                                                                                                                                                                                                                                                                                                                                                     |  |  |  |  |
| STOW, STOOW (CN)                                                     | .542"707"                                                                                                                                        | (13-18mm) Black Grom                                                                                                                                                                                                                                                                                                                                                                                                                                                                                                                                                                                                                                               | imet                                                                                                                                                                                                                                                                                                                                                                                                                                                                                                                                                                                                                                                                                                                                                                                                                                                                                                                                                                |  |  |  |  |
|                                                                      | 516"- 718"                                                                                                                                       | (13-18mm) Black Grom                                                                                                                                                                                                                                                                                                                                                                                                                                                                                                                                                                                                                                               | imet                                                                                                                                                                                                                                                                                                                                                                                                                                                                                                                                                                                                                                                                                                                                                                                                                                                                                                                                                                |  |  |  |  |
|                                                                      |                                                                                                                                                  |                                                                                                                                                                                                                                                                                                                                                                                                                                                                                                                                                                                                                                                                    |                                                                                                                                                                                                                                                                                                                                                                                                                                                                                                                                                                                                                                                                                                                                                                                                                                                                                                                                                                     |  |  |  |  |
| SCCR RATING:                                                         | 65kA Breake                                                                                                                                      | rs and Fuses                                                                                                                                                                                                                                                                                                                                                                                                                                                                                                                                                                                                                                                       |                                                                                                                                                                                                                                                                                                                                                                                                                                                                                                                                                                                                                                                                                                                                                                                                                                                                                                                                                                     |  |  |  |  |
| ROHS COMPLIANT:                                                      | Yes                                                                                                                                              |                                                                                                                                                                                                                                                                                                                                                                                                                                                                                                                                                                                                                                                                    |                                                                                                                                                                                                                                                                                                                                                                                                                                                                                                                                                                                                                                                                                                                                                                                                                                                                                                                                                                     |  |  |  |  |
| PROTECTION:                                                          | IP67                                                                                                                                             |                                                                                                                                                                                                                                                                                                                                                                                                                                                                                                                                                                                                                                                                    |                                                                                                                                                                                                                                                                                                                                                                                                                                                                                                                                                                                                                                                                                                                                                                                                                                                                                                                                                                     |  |  |  |  |
| JL CATEGORY:                                                         | PVVA (US), P                                                                                                                                     | VVA7 (Canada)                                                                                                                                                                                                                                                                                                                                                                                                                                                                                                                                                                                                                                                      |                                                                                                                                                                                                                                                                                                                                                                                                                                                                                                                                                                                                                                                                                                                                                                                                                                                                                                                                                                     |  |  |  |  |
| J.S.                                                                 | <b>UL 2237 LIST</b>                                                                                                                              | ED, File E469485                                                                                                                                                                                                                                                                                                                                                                                                                                                                                                                                                                                                                                                   |                                                                                                                                                                                                                                                                                                                                                                                                                                                                                                                                                                                                                                                                                                                                                                                                                                                                                                                                                                     |  |  |  |  |
| CANADA                                                               | C-UL 2237 LI                                                                                                                                     | STED, File E469485                                                                                                                                                                                                                                                                                                                                                                                                                                                                                                                                                                                                                                                 |                                                                                                                                                                                                                                                                                                                                                                                                                                                                                                                                                                                                                                                                                                                                                                                                                                                                                                                                                                     |  |  |  |  |
|                                                                      | TOW, STOOW (US)<br>C-ER (US)<br>EOOW (US)<br>TOW, STOOW (CN)<br>EOOW (CN)<br>CCR RATING:<br>COHS COMPLIANT:<br>ROTECTION:<br>L CATEGORY:<br>U.S. | 12AWG   14AWG   OLTS: 600VAC MA   CABLE RANGE: 10 AWG - 14   GTOW, STOOW (US) .530"576"   .542"707" .542"707"   C-ER (US) .468"509"   .502"509" .502"509"   GEOOW (US) .516"630"   .516"7185" .516"718"   GTOW, STOOW (CN) .542"707"   GEOOW (CN) .542"707"   GEOOW (CN) .542"707"   GEOOW (CN) .542"718"   GEOOW (CN) .542"718" | 12AWG 28A   14AWG 24A   20LTS: 600VAC MAX   CABLE RANGE: 10 AWG - 14AWG   STOW, STOOW (US) .530"576" (13-15mm) Gray Gromm   .542"707" (13-18mm) Black Grom   C-ER (US) .468"509" (12-13mm) Gray Gromm   .502"509" (12-13mm) Black Grom   .516"630" (13-16mm) Gray Gromm   .516"718" (13-18mm) Black Grom   .516"718" (13-18mm) Black Grom   .500W (CN) .542"707" (13-18mm) Black Grom   .500W (CN) .542"718" (13-18mm) Black Grom   .516"718" (13-18mm) Black Grom .516"718" (13-18mm) Black Grom   .500W ( |  |  |  |  |

## [39] ₫1<u>.</u>6