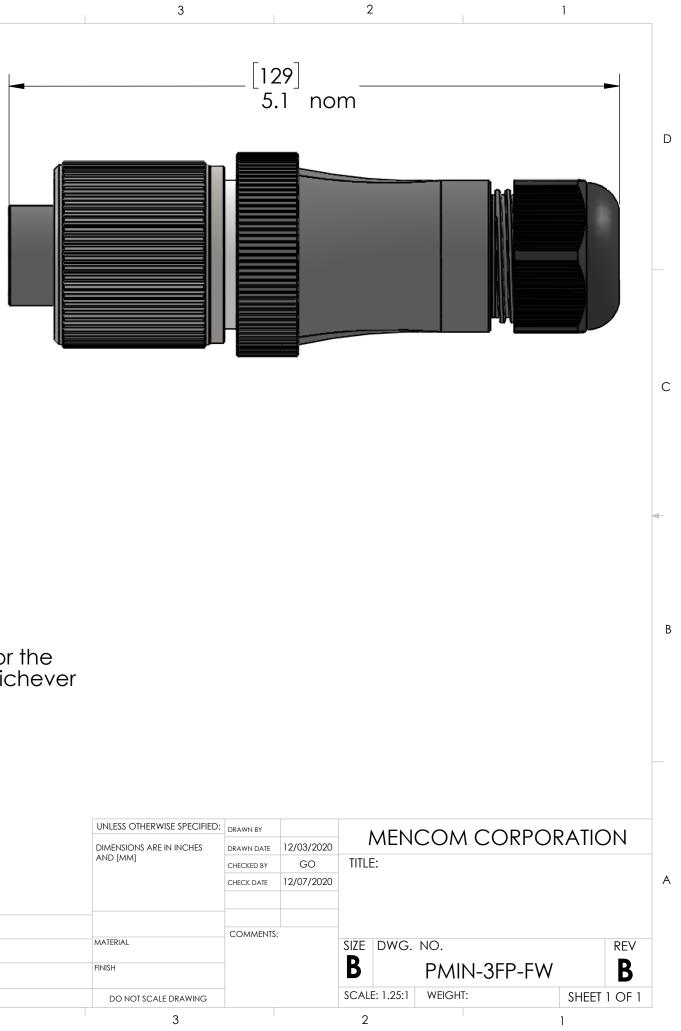

| D |
|---|
|   |

| C      |     |
|--------|-----|
| $\sim$ |     |
|        | ΜΔΤ |

| BODY:<br>CONTACTS:<br>CABLE SEAL:<br>NSERT:<br>COUPLING:<br>RATINGS: | NBR<br>PBT                                                                                                                                       | ED COPPER ALLOY                                                                                                                                                                                                                                                                                                                                                                                                                                                                                                                                                                                                                                                    |                                                                                                                                                                                                                                                                                                                                                                                                                                                                                                                                                                                                                                                                                                                                                                                                                                                                                                                                                                     |  |  |  |  |
|----------------------------------------------------------------------|--------------------------------------------------------------------------------------------------------------------------------------------------|--------------------------------------------------------------------------------------------------------------------------------------------------------------------------------------------------------------------------------------------------------------------------------------------------------------------------------------------------------------------------------------------------------------------------------------------------------------------------------------------------------------------------------------------------------------------------------------------------------------------------------------------------------------------|---------------------------------------------------------------------------------------------------------------------------------------------------------------------------------------------------------------------------------------------------------------------------------------------------------------------------------------------------------------------------------------------------------------------------------------------------------------------------------------------------------------------------------------------------------------------------------------------------------------------------------------------------------------------------------------------------------------------------------------------------------------------------------------------------------------------------------------------------------------------------------------------------------------------------------------------------------------------|--|--|--|--|
| CONTACTS:<br>CABLE SEAL:<br>NSERT:<br>COUPLING:                      | GOLD PLAT<br>NBR<br>PBT                                                                                                                          | ED COPPER ALLOY                                                                                                                                                                                                                                                                                                                                                                                                                                                                                                                                                                                                                                                    |                                                                                                                                                                                                                                                                                                                                                                                                                                                                                                                                                                                                                                                                                                                                                                                                                                                                                                                                                                     |  |  |  |  |
| CABLE SEAL:<br>NSERT:<br>COUPLING:                                   | NBR<br>PBT                                                                                                                                       |                                                                                                                                                                                                                                                                                                                                                                                                                                                                                                                                                                                                                                                                    |                                                                                                                                                                                                                                                                                                                                                                                                                                                                                                                                                                                                                                                                                                                                                                                                                                                                                                                                                                     |  |  |  |  |
| NSERT:<br>COUPLING:                                                  | PBT                                                                                                                                              |                                                                                                                                                                                                                                                                                                                                                                                                                                                                                                                                                                                                                                                                    |                                                                                                                                                                                                                                                                                                                                                                                                                                                                                                                                                                                                                                                                                                                                                                                                                                                                                                                                                                     |  |  |  |  |
| COUPLING:                                                            |                                                                                                                                                  |                                                                                                                                                                                                                                                                                                                                                                                                                                                                                                                                                                                                                                                                    |                                                                                                                                                                                                                                                                                                                                                                                                                                                                                                                                                                                                                                                                                                                                                                                                                                                                                                                                                                     |  |  |  |  |
| RATINGS:                                                             |                                                                                                                                                  | NICKEL PLATED BRASS                                                                                                                                                                                                                                                                                                                                                                                                                                                                                                                                                                                                                                                |                                                                                                                                                                                                                                                                                                                                                                                                                                                                                                                                                                                                                                                                                                                                                                                                                                                                                                                                                                     |  |  |  |  |
| ATINOS.                                                              |                                                                                                                                                  |                                                                                                                                                                                                                                                                                                                                                                                                                                                                                                                                                                                                                                                                    |                                                                                                                                                                                                                                                                                                                                                                                                                                                                                                                                                                                                                                                                                                                                                                                                                                                                                                                                                                     |  |  |  |  |
|                                                                      | AWG                                                                                                                                              | CABLE RATED <75°C                                                                                                                                                                                                                                                                                                                                                                                                                                                                                                                                                                                                                                                  | CABLE RATED 75°C+                                                                                                                                                                                                                                                                                                                                                                                                                                                                                                                                                                                                                                                                                                                                                                                                                                                                                                                                                   |  |  |  |  |
|                                                                      |                                                                                                                                                  |                                                                                                                                                                                                                                                                                                                                                                                                                                                                                                                                                                                                                                                                    | 45A                                                                                                                                                                                                                                                                                                                                                                                                                                                                                                                                                                                                                                                                                                                                                                                                                                                                                                                                                                 |  |  |  |  |
|                                                                      |                                                                                                                                                  |                                                                                                                                                                                                                                                                                                                                                                                                                                                                                                                                                                                                                                                                    | 35A                                                                                                                                                                                                                                                                                                                                                                                                                                                                                                                                                                                                                                                                                                                                                                                                                                                                                                                                                                 |  |  |  |  |
|                                                                      | 14AWG                                                                                                                                            | 24A                                                                                                                                                                                                                                                                                                                                                                                                                                                                                                                                                                                                                                                                | 30A                                                                                                                                                                                                                                                                                                                                                                                                                                                                                                                                                                                                                                                                                                                                                                                                                                                                                                                                                                 |  |  |  |  |
|                                                                      |                                                                                                                                                  | v                                                                                                                                                                                                                                                                                                                                                                                                                                                                                                                                                                                                                                                                  |                                                                                                                                                                                                                                                                                                                                                                                                                                                                                                                                                                                                                                                                                                                                                                                                                                                                                                                                                                     |  |  |  |  |
| /0115:                                                               | BUUVAC MAX                                                                                                                                       |                                                                                                                                                                                                                                                                                                                                                                                                                                                                                                                                                                                                                                                                    |                                                                                                                                                                                                                                                                                                                                                                                                                                                                                                                                                                                                                                                                                                                                                                                                                                                                                                                                                                     |  |  |  |  |
| CABLE RANGE:                                                         | 10 AWG - 14AWG                                                                                                                                   |                                                                                                                                                                                                                                                                                                                                                                                                                                                                                                                                                                                                                                                                    |                                                                                                                                                                                                                                                                                                                                                                                                                                                                                                                                                                                                                                                                                                                                                                                                                                                                                                                                                                     |  |  |  |  |
| STOW, STOOW (US)                                                     | .530"576" (13-15mm) Gray Grommet                                                                                                                 |                                                                                                                                                                                                                                                                                                                                                                                                                                                                                                                                                                                                                                                                    |                                                                                                                                                                                                                                                                                                                                                                                                                                                                                                                                                                                                                                                                                                                                                                                                                                                                                                                                                                     |  |  |  |  |
|                                                                      | .542"707"                                                                                                                                        | (13-18mm) Black Grom                                                                                                                                                                                                                                                                                                                                                                                                                                                                                                                                                                                                                                               | met                                                                                                                                                                                                                                                                                                                                                                                                                                                                                                                                                                                                                                                                                                                                                                                                                                                                                                                                                                 |  |  |  |  |
| C-ER (US)                                                            | .468"509" (12-13mm) Grav Grommet                                                                                                                 |                                                                                                                                                                                                                                                                                                                                                                                                                                                                                                                                                                                                                                                                    |                                                                                                                                                                                                                                                                                                                                                                                                                                                                                                                                                                                                                                                                                                                                                                                                                                                                                                                                                                     |  |  |  |  |
|                                                                      | .502"509" (12-13mm) Black Grommet                                                                                                                |                                                                                                                                                                                                                                                                                                                                                                                                                                                                                                                                                                                                                                                                    |                                                                                                                                                                                                                                                                                                                                                                                                                                                                                                                                                                                                                                                                                                                                                                                                                                                                                                                                                                     |  |  |  |  |
|                                                                      | 516"- 630"                                                                                                                                       | (13-16mm) Grav Gromm                                                                                                                                                                                                                                                                                                                                                                                                                                                                                                                                                                                                                                               | net                                                                                                                                                                                                                                                                                                                                                                                                                                                                                                                                                                                                                                                                                                                                                                                                                                                                                                                                                                 |  |  |  |  |
|                                                                      | .516"7185" (13-18mm) Black Grommet                                                                                                               |                                                                                                                                                                                                                                                                                                                                                                                                                                                                                                                                                                                                                                                                    |                                                                                                                                                                                                                                                                                                                                                                                                                                                                                                                                                                                                                                                                                                                                                                                                                                                                                                                                                                     |  |  |  |  |
| STOW, STOOW (CN)                                                     | .542"707"                                                                                                                                        | (13-18mm) Black Grom                                                                                                                                                                                                                                                                                                                                                                                                                                                                                                                                                                                                                                               | imet                                                                                                                                                                                                                                                                                                                                                                                                                                                                                                                                                                                                                                                                                                                                                                                                                                                                                                                                                                |  |  |  |  |
|                                                                      | 516"- 718"                                                                                                                                       | (13-18mm) Black Grom                                                                                                                                                                                                                                                                                                                                                                                                                                                                                                                                                                                                                                               | imet                                                                                                                                                                                                                                                                                                                                                                                                                                                                                                                                                                                                                                                                                                                                                                                                                                                                                                                                                                |  |  |  |  |
|                                                                      |                                                                                                                                                  |                                                                                                                                                                                                                                                                                                                                                                                                                                                                                                                                                                                                                                                                    |                                                                                                                                                                                                                                                                                                                                                                                                                                                                                                                                                                                                                                                                                                                                                                                                                                                                                                                                                                     |  |  |  |  |
| SCCR RATING:                                                         | 65kA Breake                                                                                                                                      | rs and Fuses                                                                                                                                                                                                                                                                                                                                                                                                                                                                                                                                                                                                                                                       |                                                                                                                                                                                                                                                                                                                                                                                                                                                                                                                                                                                                                                                                                                                                                                                                                                                                                                                                                                     |  |  |  |  |
| ROHS COMPLIANT:                                                      | Yes                                                                                                                                              |                                                                                                                                                                                                                                                                                                                                                                                                                                                                                                                                                                                                                                                                    |                                                                                                                                                                                                                                                                                                                                                                                                                                                                                                                                                                                                                                                                                                                                                                                                                                                                                                                                                                     |  |  |  |  |
| PROTECTION:                                                          | IP67                                                                                                                                             |                                                                                                                                                                                                                                                                                                                                                                                                                                                                                                                                                                                                                                                                    |                                                                                                                                                                                                                                                                                                                                                                                                                                                                                                                                                                                                                                                                                                                                                                                                                                                                                                                                                                     |  |  |  |  |
| JL CATEGORY:                                                         | PVVA (US), P                                                                                                                                     | VVA7 (Canada)                                                                                                                                                                                                                                                                                                                                                                                                                                                                                                                                                                                                                                                      |                                                                                                                                                                                                                                                                                                                                                                                                                                                                                                                                                                                                                                                                                                                                                                                                                                                                                                                                                                     |  |  |  |  |
| J.S.                                                                 | <b>UL 2237 LIST</b>                                                                                                                              | ED, File E469485                                                                                                                                                                                                                                                                                                                                                                                                                                                                                                                                                                                                                                                   |                                                                                                                                                                                                                                                                                                                                                                                                                                                                                                                                                                                                                                                                                                                                                                                                                                                                                                                                                                     |  |  |  |  |
| CANADA                                                               | C-UL 2237 LI                                                                                                                                     | STED, File E469485                                                                                                                                                                                                                                                                                                                                                                                                                                                                                                                                                                                                                                                 |                                                                                                                                                                                                                                                                                                                                                                                                                                                                                                                                                                                                                                                                                                                                                                                                                                                                                                                                                                     |  |  |  |  |
|                                                                      | TOW, STOOW (US)<br>C-ER (US)<br>EOOW (US)<br>TOW, STOOW (CN)<br>EOOW (CN)<br>CCR RATING:<br>COHS COMPLIANT:<br>ROTECTION:<br>L CATEGORY:<br>U.S. | 12AWG   14AWG   OLTS: 600VAC MA   CABLE RANGE: 10 AWG - 14   GTOW, STOOW (US) .530"576"   .542"707" .542"707"   C-ER (US) .468"509"   .502"509" .502"509"   GEOOW (US) .516"630"   .516"7185" .516"718"   GTOW, STOOW (CN) .542"707"   GEOOW (CN) .542"707"   GEOOW (CN) .542"707"   GEOOW (CN) .542"718"   GEOOW (CN) .542"718" | 12AWG 28A   14AWG 24A   20LTS: 600VAC MAX   CABLE RANGE: 10 AWG - 14AWG   STOW, STOOW (US) .530"576" (13-15mm) Gray Gromm   .542"707" (13-18mm) Black Grom   C-ER (US) .468"509" (12-13mm) Gray Gromm   .502"509" (12-13mm) Black Grom   .516"630" (13-16mm) Gray Gromm   .516"718" (13-18mm) Black Grom   .516"718" (13-18mm) Black Grom   .500W (CN) .542"707" (13-18mm) Black Grom   .500W (CN) .542"718" (13-18mm) Black Grom   .516"718" (13-18mm) Black Grom .516"718" (13-18mm) Black Grom   .500W ( |  |  |  |  |