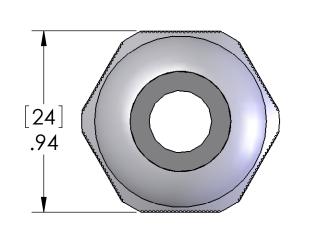

## LOCK NUT INCLUDED BUT NOT SHOWN

NO O-RING IS NECESSARY TO OBTAIN IP68 SEAL. CRUSH RIBS ON THE UNDERSIDE OF HEX WILL PROVIDE THE SEAL.

BODY: GRAY OR BLACK POLYAMIDE

GROMMET: CR/NBR - OUTER PART
TPE / INNER PART