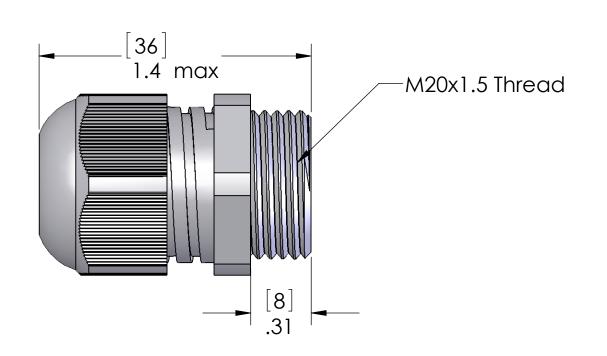

SPECIFICATIONS:

TIGHTENING TORQUE: 2.7 Nm

TEMPERATURE: -20°C - +100°C

APPROVALS:

US UL RECOGNIZED

CANADA C-UL RECOGNIZED

SEAL RATED TO: IP68

| PART NUMBER | COLOR | <b>SEALING RANGE</b> |  |  |  |  |
|-------------|-------|----------------------|--|--|--|--|
|             |       |                      |  |  |  |  |
| PCGU-M20    | GRAY  | 5-13mm               |  |  |  |  |
| PCGU-M20-B  | BLACK | 5-13mm               |  |  |  |  |