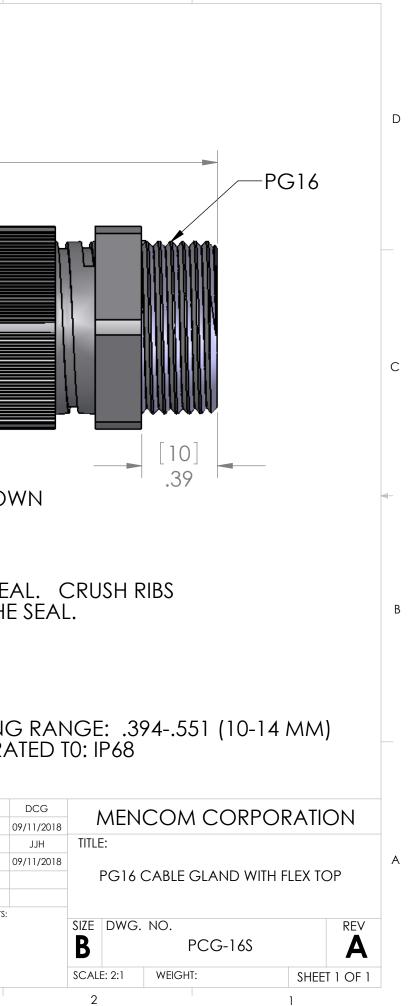

## LOCK NUT INCLUDED BUT NOT SHOWN

| NO O-RING IS NECESSARY TO OBTAIN IP68 SE |
|------------------------------------------|
| ON THE UNDERSIDE OF HEX WILL PROVIDE TH  |

| SEALI<br>SEAL |    |
|---------------|----|
| SEAL          | R/ |