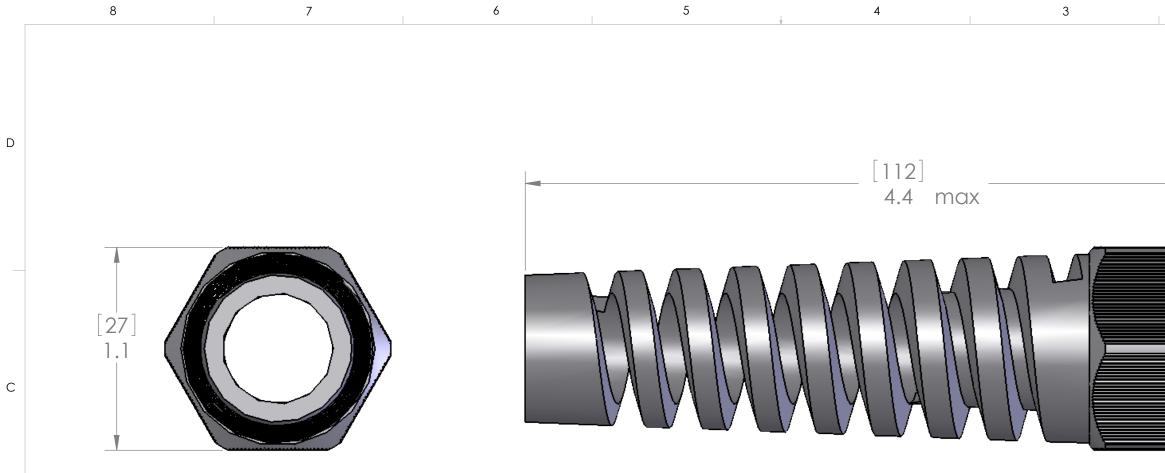

## LOCK NUT INCLUDED BUT NOT SHOWN

| NO O-RING IS NECESSARY TO OBTAIN IP68 SE |
|------------------------------------------|
| ON THE UNDERSIDE OF HEX WILL PROVIDE TH  |

| SEALI<br>SEAL |    |
|---------------|----|
| SEAL          | R/ |