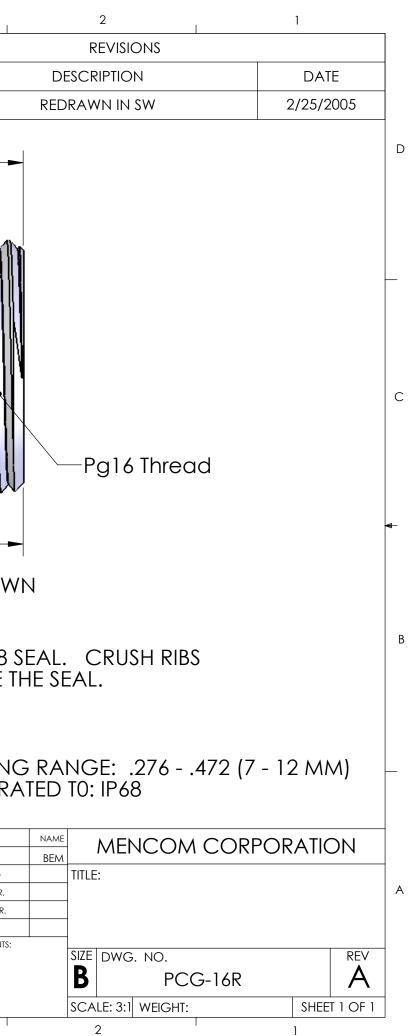

| 8                              |           | 7              | 6 | ,<br>,                                | 5                                | +                                                                                         | 4 |                          | 3                             |                        |  |
|--------------------------------|-----------|----------------|---|---------------------------------------|----------------------------------|-------------------------------------------------------------------------------------------|---|--------------------------|-------------------------------|------------------------|--|
|                                |           |                |   |                                       |                                  | -                                                                                         |   | - 1.60 m                 | REV.                          |                        |  |
|                                | 1.06      |                |   |                                       |                                  |                                                                                           |   | - 1.60 m                 |                               |                        |  |
|                                |           | , k            |   | A A A A A A A A A A A A A A A A A A A |                                  | 216PA                                                                                     |   | 21<br>UT INCLU           |                               | 394 — <b>-</b><br>Show |  |
| MATERIALS<br>BODY:<br>GROMMET: | GRAY PO   | OLYAMIDE<br>NE |   |                                       |                                  |                                                                                           |   |                          | ARY TO OBTAIN<br>HEX WILL PRO |                        |  |
| SPECIFICAT                     | FIONS:    |                |   | _                                     |                                  |                                                                                           |   |                          |                               | EALING<br>EAL RA       |  |
| TIGHTENING TORQUE: 5.0 Nm      |           | 5.0 Nm         |   |                                       |                                  |                                                                                           |   |                          | UNLESS OTHERWISE SPECIFIED:   | :                      |  |
| TEMPERATURE: -20°C - +100°C    |           |                |   |                                       |                                  |                                                                                           |   | DIMENSIONS ARE IN INCHES | DRAWN<br>CHECKED<br>ENG APPR. |                        |  |
| APPROVAL                       | S:        |                |   |                                       |                                  |                                                                                           |   | 1                        | _                             | MFG APPR.              |  |
|                                |           |                |   |                                       | THE INFORMATIC<br>DRAWING IS THE | AND CONFIDENTIAL<br>ON CONTAINED IN THIS<br>SOLE PROPERTY OF                              |   |                          | MATERIAL                      | COMMENTS:              |  |
| US UL RECOGN                   |           |                |   |                                       | REPRODUCTION                     | ORPORATION. ANY<br>ION IN PART OR AS A WHOLE<br>E WRITTEN PERMISSION OF<br>CORPORATION IS |   |                          | FINISH                        |                        |  |
| CANADA                         | C-UL RECO | JGNIZED        |   |                                       | MENCOM CORF                      |                                                                                           |   |                          |                               | _                      |  |