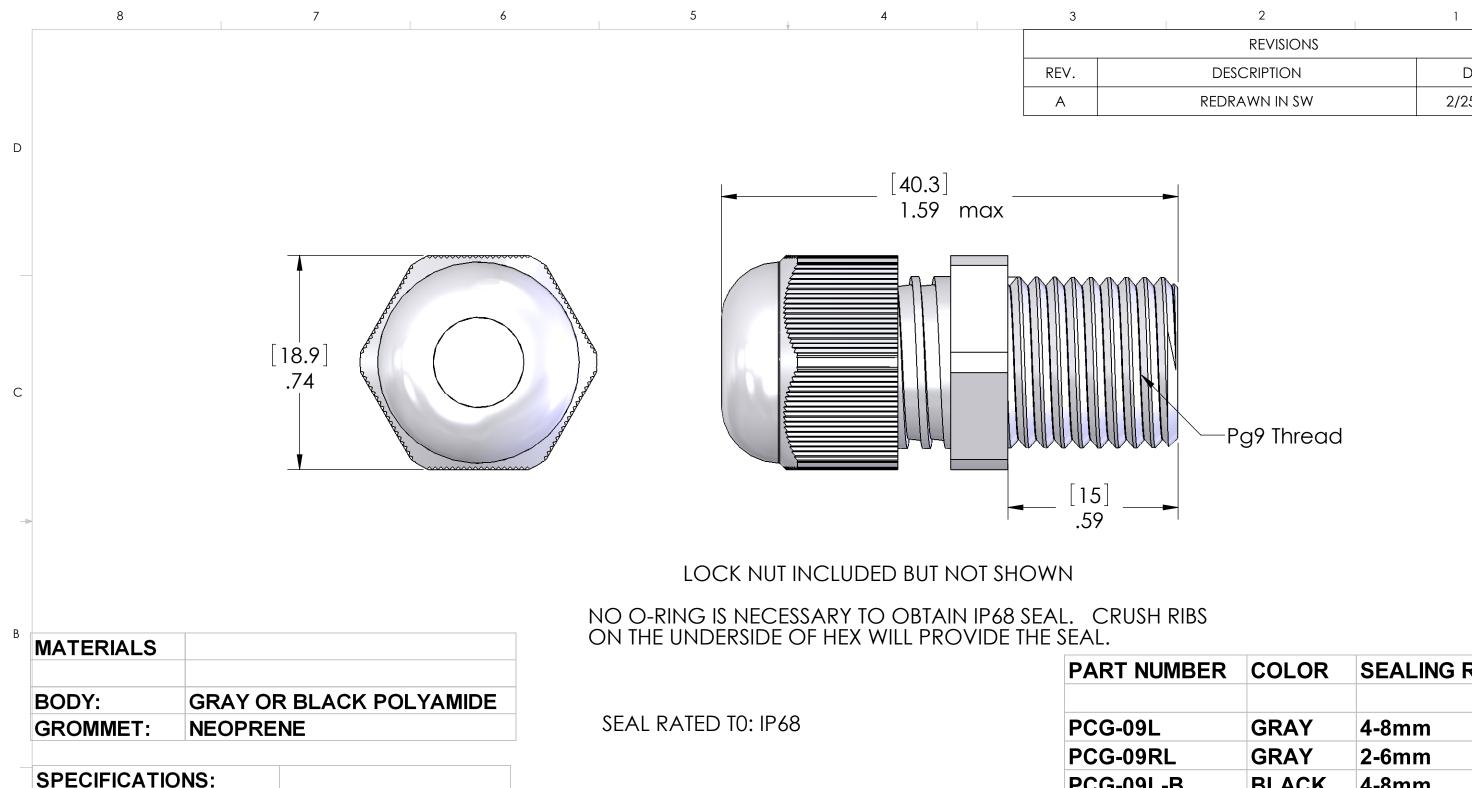

Α

| APPROVAL | _S:             |
|----------|-----------------|
| US       | UL RECOGNIZED   |
| CANADA   | C-UL RECOGNIZED |
| 8        | 7               |

|                                                      |                                                             |                                                                                             | 1                                                                                                                                                                                                                                                                                                                                                                                                                                                                                                                                                                                                                                                                                                                                                                                                                                                                                                                                                                                                                                                                                                                                                                                                                                                                                                                                                                                                                                                                                                                                                                                                                                                                                                                                                                                                                                                                                                                                                                                                                                                                                                                                                                                                                                                                                                                                                                                                                                                                                                                                                                                                                                                                                                                                                                                                                                                                                                                           | REVISIONS                                |                                  |       |
|------------------------------------------------------|-------------------------------------------------------------|---------------------------------------------------------------------------------------------|-----------------------------------------------------------------------------------------------------------------------------------------------------------------------------------------------------------------------------------------------------------------------------------------------------------------------------------------------------------------------------------------------------------------------------------------------------------------------------------------------------------------------------------------------------------------------------------------------------------------------------------------------------------------------------------------------------------------------------------------------------------------------------------------------------------------------------------------------------------------------------------------------------------------------------------------------------------------------------------------------------------------------------------------------------------------------------------------------------------------------------------------------------------------------------------------------------------------------------------------------------------------------------------------------------------------------------------------------------------------------------------------------------------------------------------------------------------------------------------------------------------------------------------------------------------------------------------------------------------------------------------------------------------------------------------------------------------------------------------------------------------------------------------------------------------------------------------------------------------------------------------------------------------------------------------------------------------------------------------------------------------------------------------------------------------------------------------------------------------------------------------------------------------------------------------------------------------------------------------------------------------------------------------------------------------------------------------------------------------------------------------------------------------------------------------------------------------------------------------------------------------------------------------------------------------------------------------------------------------------------------------------------------------------------------------------------------------------------------------------------------------------------------------------------------------------------------------------------------------------------------------------------------------------------------|------------------------------------------|----------------------------------|-------|
|                                                      |                                                             | REV.                                                                                        | DES                                                                                                                                                                                                                                                                                                                                                                                                                                                                                                                                                                                                                                                                                                                                                                                                                                                                                                                                                                                                                                                                                                                                                                                                                                                                                                                                                                                                                                                                                                                                                                                                                                                                                                                                                                                                                                                                                                                                                                                                                                                                                                                                                                                                                                                                                                                                                                                                                                                                                                                                                                                                                                                                                                                                                                                                                                                                                                                         | CRIPTION                                 | DA                               | ΛTE   |
|                                                      |                                                             | A                                                                                           | REDR                                                                                                                                                                                                                                                                                                                                                                                                                                                                                                                                                                                                                                                                                                                                                                                                                                                                                                                                                                                                                                                                                                                                                                                                                                                                                                                                                                                                                                                                                                                                                                                                                                                                                                                                                                                                                                                                                                                                                                                                                                                                                                                                                                                                                                                                                                                                                                                                                                                                                                                                                                                                                                                                                                                                                                                                                                                                                                                        | AWN IN SW                                | 2/25/                            | /2005 |
|                                                      | [40.3]<br>1.59 mc                                           |                                                                                             |                                                                                                                                                                                                                                                                                                                                                                                                                                                                                                                                                                                                                                                                                                                                                                                                                                                                                                                                                                                                                                                                                                                                                                                                                                                                                                                                                                                                                                                                                                                                                                                                                                                                                                                                                                                                                                                                                                                                                                                                                                                                                                                                                                                                                                                                                                                                                                                                                                                                                                                                                                                                                                                                                                                                                                                                                                                                                                                             |                                          |                                  |       |
|                                                      |                                                             |                                                                                             |                                                                                                                                                                                                                                                                                                                                                                                                                                                                                                                                                                                                                                                                                                                                                                                                                                                                                                                                                                                                                                                                                                                                                                                                                                                                                                                                                                                                                                                                                                                                                                                                                                                                                                                                                                                                                                                                                                                                                                                                                                                                                                                                                                                                                                                                                                                                                                                                                                                                                                                                                                                                                                                                                                                                                                                                                                                                                                                             | g9 Thread                                |                                  |       |
| LOCK NUT I                                           | INCLUDED BUT NOT                                            | .5                                                                                          |                                                                                                                                                                                                                                                                                                                                                                                                                                                                                                                                                                                                                                                                                                                                                                                                                                                                                                                                                                                                                                                                                                                                                                                                                                                                                                                                                                                                                                                                                                                                                                                                                                                                                                                                                                                                                                                                                                                                                                                                                                                                                                                                                                                                                                                                                                                                                                                                                                                                                                                                                                                                                                                                                                                                                                                                                                                                                                                             |                                          |                                  |       |
| -RING IS NECES                                       | INCLUDED BUT NOT<br>SSARY TO OBTAIN IF<br>OF HEX WILL PROVI | .5<br>I SHOWN<br>P68 SEAL.<br>DE THE SEA                                                    | 9<br>CRUSH RIBS<br>L.                                                                                                                                                                                                                                                                                                                                                                                                                                                                                                                                                                                                                                                                                                                                                                                                                                                                                                                                                                                                                                                                                                                                                                                                                                                                                                                                                                                                                                                                                                                                                                                                                                                                                                                                                                                                                                                                                                                                                                                                                                                                                                                                                                                                                                                                                                                                                                                                                                                                                                                                                                                                                                                                                                                                                                                                                                                                                                       |                                          |                                  |       |
| -RING IS NECES                                       | SSARY TO OBTAIN IF                                          | .5<br>I SHOWN<br>P68 SEAL.<br>DE THE SEA                                                    | 9<br>CRUSH RIBS                                                                                                                                                                                                                                                                                                                                                                                                                                                                                                                                                                                                                                                                                                                                                                                                                                                                                                                                                                                                                                                                                                                                                                                                                                                                                                                                                                                                                                                                                                                                                                                                                                                                                                                                                                                                                                                                                                                                                                                                                                                                                                                                                                                                                                                                                                                                                                                                                                                                                                                                                                                                                                                                                                                                                                                                                                                                                                             | COLOR                                    | SEALING R                        | ANGE  |
| RING IS NECES<br>E UNDERSIDE (                       | SSARY TO OBTAIN IF<br>OF HEX WILL PROVI                     | .5<br>I SHOWN<br>P68 SEAL.<br>DE THE SEA<br><b>PA</b>                                       | 9<br>CRUSH RIBS<br>L.<br>ART NUMBER                                                                                                                                                                                                                                                                                                                                                                                                                                                                                                                                                                                                                                                                                                                                                                                                                                                                                                                                                                                                                                                                                                                                                                                                                                                                                                                                                                                                                                                                                                                                                                                                                                                                                                                                                                                                                                                                                                                                                                                                                                                                                                                                                                                                                                                                                                                                                                                                                                                                                                                                                                                                                                                                                                                                                                                                                                                                                         |                                          |                                  | ANGE  |
| RING IS NECES<br>E UNDERSIDE (                       | SSARY TO OBTAIN IF<br>OF HEX WILL PROVI                     | .5<br>I SHOWN<br>P68 SEAL.<br>DE THE SEA<br>PA<br>PC                                        | 9<br>CRUSH RIBS<br>L.<br>ART NUMBER<br>CG-09L                                                                                                                                                                                                                                                                                                                                                                                                                                                                                                                                                                                                                                                                                                                                                                                                                                                                                                                                                                                                                                                                                                                                                                                                                                                                                                                                                                                                                                                                                                                                                                                                                                                                                                                                                                                                                                                                                                                                                                                                                                                                                                                                                                                                                                                                                                                                                                                                                                                                                                                                                                                                                                                                                                                                                                                                                                                                               | GRAY                                     | 4-8mm                            | ANGE  |
| -RING IS NECES<br>IE UNDERSIDE (                     | SSARY TO OBTAIN IF<br>OF HEX WILL PROVI                     | .5<br>I SHOWN<br>P68 SEAL.<br>DE THE SEA<br>PA<br>PC<br>PC                                  | 9<br>CRUSH RIBS<br>L.<br>ART NUMBER<br>CG-09L<br>CG-09RL                                                                                                                                                                                                                                                                                                                                                                                                                                                                                                                                                                                                                                                                                                                                                                                                                                                                                                                                                                                                                                                                                                                                                                                                                                                                                                                                                                                                                                                                                                                                                                                                                                                                                                                                                                                                                                                                                                                                                                                                                                                                                                                                                                                                                                                                                                                                                                                                                                                                                                                                                                                                                                                                                                                                                                                                                                                                    | GRAY<br>GRAY                             | 4-8mm<br>2-6mm                   | ANGE  |
| -RING IS NECES<br>IE UNDERSIDE (                     | SSARY TO OBTAIN IF<br>OF HEX WILL PROVI                     | .5<br>I SHOWN<br>P68 SEAL.<br>DE THE SEA<br>PA<br>PC<br>PC                                  | 9<br>CRUSH RIBS<br>L.<br>ART NUMBER<br>CG-09L<br>CG-09L<br>CG-09L-B                                                                                                                                                                                                                                                                                                                                                                                                                                                                                                                                                                                                                                                                                                                                                                                                                                                                                                                                                                                                                                                                                                                                                                                                                                                                                                                                                                                                                                                                                                                                                                                                                                                                                                                                                                                                                                                                                                                                                                                                                                                                                                                                                                                                                                                                                                                                                                                                                                                                                                                                                                                                                                                                                                                                                                                                                                                         | GRAY<br>GRAY<br>BLACK                    | 4-8mm<br>2-6mm<br>4-8mm          | ANGE  |
| -RING IS NECES<br>IE UNDERSIDE (                     | SSARY TO OBTAIN IF<br>OF HEX WILL PROVI                     | .5<br>I SHOWN<br>P68 SEAL.<br>DE THE SEA<br>PA<br>PC<br>PC<br>PC<br>PC                      | 9<br>CRUSH RIBS<br>L.<br>ART NUMBER<br>CG-09L<br>CG-09L<br>CG-09RL<br>CG-09L-B<br>CG-09RL-B                                                                                                                                                                                                                                                                                                                                                                                                                                                                                                                                                                                                                                                                                                                                                                                                                                                                                                                                                                                                                                                                                                                                                                                                                                                                                                                                                                                                                                                                                                                                                                                                                                                                                                                                                                                                                                                                                                                                                                                                                                                                                                                                                                                                                                                                                                                                                                                                                                                                                                                                                                                                                                                                                                                                                                                                                                 | GRAY<br>GRAY<br>BLACK<br>BLACK           | 4-8mm<br>2-6mm<br>4-8mm<br>2-6mm |       |
| -RING IS NECES<br>IE UNDERSIDE (                     | SSARY TO OBTAIN IF<br>OF HEX WILL PROVI                     | .5<br>I SHOWN<br>P68 SEAL.<br>DE THE SEA<br>PC<br>PC<br>PC<br>PC                            | 9<br>CRUSH RIBS<br>L.<br>ART NUMBER<br>CG-09L<br>CG-09L<br>CG-09RL<br>CG-09RL<br>CG-09RL<br>CG-09RL<br>CG-09RL<br>CHECKED<br>ENG APPR.                                                                                                                                                                                                                                                                                                                                                                                                                                                                                                                                                                                                                                                                                                                                                                                                                                                                                                                                                                                                                                                                                                                                                                                                                                                                                                                                                                                                                                                                                                                                                                                                                                                                                                                                                                                                                                                                                                                                                                                                                                                                                                                                                                                                                                                                                                                                                                                                                                                                                                                                                                                                                                                                                                                                                                                      | GRAY<br>GRAY<br>BLACK<br>BLACK           | 4-8mm<br>2-6mm<br>4-8mm          |       |
| -RING IS NECES<br>1E UNDERSIDE (                     | SSARY TO OBTAIN IF<br>OF HEX WILL PROVI                     | .5<br>I SHOWN<br>P68 SEAL.<br>DE THE SEA<br>PA<br>PC<br>PC<br>PC<br>PC                      | 9<br>CRUSH RIBS<br>L.<br>ART NUMBER<br>CG-09L<br>CG-09L<br>CG-09RL<br>CG-09L-B<br>CG-09L-B<br>CG-09L-B<br>CG-09RL-B<br>CHECKED T                                                                                                                                                                                                                                                                                                                                                                                                                                                                                                                                                                                                                                                                                                                                                                                                                                                                                                                                                                                                                                                                                                                                                                                                                                                                                                                                                                                                                                                                                                                                                                                                                                                                                                                                                                                                                                                                                                                                                                                                                                                                                                                                                                                                                                                                                                                                                                                                                                                                                                                                                                                                                                                                                                                                                                                            | GRAY<br>GRAY<br>BLACK<br>BLACK<br>MENCON | 4-8mm<br>2-6mm<br>4-8mm<br>2-6mm |       |
| -RING IS NECES<br>IE UNDERSIDE C<br>. RATED TO: IP68 | SSARY TO OBTAIN IF<br>DF HEX WILL PROVI                     | .5<br>I SHOWN<br>P68 SEAL.<br>DE THE SEA<br>PA<br>PC<br>PC<br>PC<br>PC                      | 9<br>CRUSH RIBS<br>L.<br>ART NUMBER<br>CG-09L<br>CG-09L<br>CG-09RL<br>CG-09RL<br>CG-09RL-B<br>CG-09RL-B<br>CG-09RL<br>CHECKED<br>DRAWN BEM<br>CHECKED<br>IFIED: NAME<br>CHECKED<br>CHECKED<br>CHECKED<br>CHECKED<br>CHECKED<br>CHECKED<br>CHECKED<br>CHECKED<br>CHECKED<br>CHECKED<br>CHECKED<br>CHECKED<br>CHECKED<br>CHECKED<br>CHECKED<br>CHECKED<br>CHECKED<br>CHECKED<br>CHECKED<br>CHECKED<br>CHECKED<br>CHECKED<br>CHECKED<br>CHECKED<br>CHECKED<br>CHECKED<br>CHECKED<br>CHECKED<br>CHECKED<br>CHECKED<br>CHECKED<br>CHECKED<br>CHECKED<br>CHECKED<br>CHECKED<br>CHECKED<br>CHECKED<br>CHECKED<br>CHECKED<br>CHECKED<br>CHECKED<br>CHECKED<br>CHECKED<br>CHECKED<br>CHECKED<br>CHECKED<br>CHECKED<br>CHECKED<br>CHECKED<br>CHECKED<br>CHECKED<br>CHECKED<br>CHECKED<br>CHECKED<br>CHECKED<br>CHECKED<br>CHECKED<br>CHECKED<br>CHECKED<br>CHECKED<br>CHECKED<br>CHECKED<br>CHECKED<br>CHECKED<br>CHECKED<br>CHECKED<br>CHECKED<br>CHECKED<br>CHECKED<br>CHECKED<br>CHECKED<br>CHECKED<br>CHECKED<br>CHECKED<br>CHECKED<br>CHECKED<br>CHECKED<br>CHECKED<br>CHECKED<br>CHECKED<br>CHECKED<br>CHECKED<br>CHECKED<br>CHECKED<br>CHECKED<br>CHECKED<br>CHECKED<br>CHECKED<br>CHECKED<br>CHECKED<br>CHECKED<br>CHECKED<br>CHECKED<br>CHECKED<br>CHECKED<br>CHECKED<br>CHECKED<br>CHECKED<br>CHECKED<br>CHECKED<br>CHECKED<br>CHECKED<br>CHECKED<br>CHECKED<br>CHECKED<br>CHECKED<br>CHECKED<br>CHECKED<br>CHECKED<br>CHECKED<br>CHECKED<br>CHECKED<br>CHECKED<br>CHECKED<br>CHECKED<br>CHECKED<br>CHECKED<br>CHECKED<br>CHECKED<br>CHECKED<br>CHECKED<br>CHECKED<br>CHECKED<br>CHECKED<br>CHECKED<br>CHECKED<br>CHECKED<br>CHECKED<br>CHECKED<br>CHECKED<br>CHECKED<br>CHECKED<br>CHECKED<br>CHECKED<br>CHECKED<br>CHECKED<br>CHECKED<br>CHECKED<br>CHECKED<br>CHECKED<br>CHECKED<br>CHECKED<br>CHECKED<br>CHECKED<br>CHECKED<br>CHECKED<br>CHECKED<br>CHECKED<br>CHECKED<br>CHECKED<br>CHECKED<br>CHECKED<br>CHECKED<br>CHECKED<br>CHECKED<br>CHECKED<br>CHECKED<br>CHECKED<br>CHECKED<br>CHECKED<br>CHECKED<br>CHECKED<br>CHECKED<br>CHECKED<br>CHECKED<br>CHECKED<br>CHECKED<br>CHECKED<br>CHECKED<br>CHECKED<br>CHECKED<br>CHECKED<br>CHECKED<br>CHECKED<br>CHECKED<br>CHECKED<br>CHECKED<br>CHECKED<br>CHECKED<br>CHECKED<br>CHECKED<br>CHECKED<br>CHECKED<br>CHECKED<br>CHECKED<br>CHECKED<br>CHECKED<br>CHECKED<br>CHECKED<br>CHECKED<br>CHECKED<br>CHECKED<br>CHECKED<br>CHECKED<br>CHECKED<br>CHECKED<br>CHECKED<br>CHECKED<br>CHECKED<br>CHECKED<br>CHECKED<br>CHECKED<br>CHECKED<br>CHECKED<br>CHECKED<br>CHECKED<br>CHECKED<br>CHECKED<br>CHECKED<br>CHECKED<br>CHECKED<br>CHECKED<br>CHECKED<br>CHECKED<br>CHECKED<br>CHECKED<br>CHECKED<br>CHECKED<br>CHECKED<br>CHECKED<br>CHECKED<br>CHECKED<br>CHECKED<br>CHECKED<br>CHECKED<br>CHECKED<br>CHECKED<br>CHECKED<br>CHECKED<br>CHECKED<br>CHECKED<br>CHECKED<br>CHECKED<br>CHECKED<br>CHECKED<br>CHECKED<br>CHECKED<br>CHECKED<br>CHECKED<br>CHECKED<br>CHE | IZE DWG. NO.                             | 4-8mm<br>2-6mm<br>4-8mm<br>2-6mm |       |
| -RING IS NECES<br>HE UNDERSIDE C                     | SSARY TO OBTAIN IF<br>DF HEX WILL PROVI<br>3                | .5<br>I SHOWN<br>P68 SEAL.<br>DE THE SEA<br>PA<br>PC<br>PC<br>PC<br>DIMENSIONS ARE IN INCHE | 9<br>CRUSH RIBS<br>L.<br>ART NUMBER<br>CG-09L<br>CG-09L<br>CG-09RL<br>CG-09RL<br>CG-09RL-B<br>CG-09RL-B<br>CG-09RL<br>CHECKED<br>DRAWN BEM<br>CHECKED<br>IFIED: NAME<br>CHECKED<br>CHECKED<br>CHECKED<br>CHECKED<br>CHECKED<br>CHECKED<br>CHECKED<br>CHECKED<br>CHECKED<br>CHECKED<br>CHECKED<br>CHECKED<br>CHECKED<br>CHECKED<br>CHECKED<br>CHECKED<br>CHECKED<br>CHECKED<br>CHECKED<br>CHECKED<br>CHECKED<br>CHECKED<br>CHECKED<br>CHECKED<br>CHECKED<br>CHECKED<br>CHECKED<br>CHECKED<br>CHECKED<br>CHECKED<br>CHECKED<br>CHECKED<br>CHECKED<br>CHECKED<br>CHECKED<br>CHECKED<br>CHECKED<br>CHECKED<br>CHECKED<br>CHECKED<br>CHECKED<br>CHECKED<br>CHECKED<br>CHECKED<br>CHECKED<br>CHECKED<br>CHECKED<br>CHECKED<br>CHECKED<br>CHECKED<br>CHECKED<br>CHECKED<br>CHECKED<br>CHECKED<br>CHECKED<br>CHECKED<br>CHECKED<br>CHECKED<br>CHECKED<br>CHECKED<br>CHECKED<br>CHECKED<br>CHECKED<br>CHECKED<br>CHECKED<br>CHECKED<br>CHECKED<br>CHECKED<br>CHECKED<br>CHECKED<br>CHECKED<br>CHECKED<br>CHECKED<br>CHECKED<br>CHECKED<br>CHECKED<br>CHECKED<br>CHECKED<br>CHECKED<br>CHECKED<br>CHECKED<br>CHECKED<br>CHECKED<br>CHECKED<br>CHECKED<br>CHECKED<br>CHECKED<br>CHECKED<br>CHECKED<br>CHECKED<br>CHECKED<br>CHECKED<br>CHECKED<br>CHECKED<br>CHECKED<br>CHECKED<br>CHECKED<br>CHECKED<br>CHECKED<br>CHECKED<br>CHECKED<br>CHECKED<br>CHECKED<br>CHECKED<br>CHECKED<br>CHECKED<br>CHECKED<br>CHECKED<br>CHECKED<br>CHECKED<br>CHECKED<br>CHECKED<br>CHECKED<br>CHECKED<br>CHECKED<br>CHECKED<br>CHECKED<br>CHECKED<br>CHECKED<br>CHECKED<br>CHECKED<br>CHECKED<br>CHECKED<br>CHECKED<br>CHECKED<br>CHECKED<br>CHECKED<br>CHECKED<br>CHECKED<br>CHECKED<br>CHECKED<br>CHECKED<br>CHECKED<br>CHECKED<br>CHECKED<br>CHECKED<br>CHECKED<br>CHECKED<br>CHECKED<br>CHECKED<br>CHECKED<br>CHECKED<br>CHECKED<br>CHECKED<br>CHECKED<br>CHECKED<br>CHECKED<br>CHECKED<br>CHECKED<br>CHECKED<br>CHECKED<br>CHECKED<br>CHECKED<br>CHECKED<br>CHECKED<br>CHECKED<br>CHECKED<br>CHECKED<br>CHECKED<br>CHECKED<br>CHECKED<br>CHECKED<br>CHECKED<br>CHECKED<br>CHECKED<br>CHECKED<br>CHECKED<br>CHECKED<br>CHECKED<br>CHECKED<br>CHECKED<br>CHECKED<br>CHECKED<br>CHECKED<br>CHECKED<br>CHECKED<br>CHECKED<br>CHECKED<br>CHECKED<br>CHECKED<br>CHECKED<br>CHECKED<br>CHECKED<br>CHECKED<br>CHECKED<br>CHECKED<br>CHECKED<br>CHECKED<br>CHECKED<br>CHECKED<br>CHECKED<br>CHECKED<br>CHECKED<br>CHECKED<br>CHECKED<br>CHECKED<br>CHECKED<br>CHECKED<br>CHECKED<br>CHECKED<br>CHECKED<br>CHECKED<br>CHECKED<br>CHECKED<br>CHECKED<br>CHECKED<br>CHECKED<br>CHECKED<br>CHECKED<br>CHECKED<br>CHECKED<br>CHECKED<br>CHECKED<br>CHECKED<br>CHECKED<br>CHECKED<br>CHECKED<br>CHECKED<br>CHECKED<br>CHECKED<br>CHECKED<br>CHECKED<br>CHECKED<br>CHECKED<br>CHECKED<br>CHECKED<br>CHECKED<br>CHECKED<br>CHECKED<br>CHECKED<br>CHECKED<br>CHECKED<br>CHECKED<br>CHECKED<br>CHECKED<br>CHECKED<br>CHECKED<br>CHECKED<br>CHECKED<br>CHECKED<br>CHE | ITLE:                                    | 4-8mm<br>2-6mm<br>4-8mm<br>2-6mm | ON    |