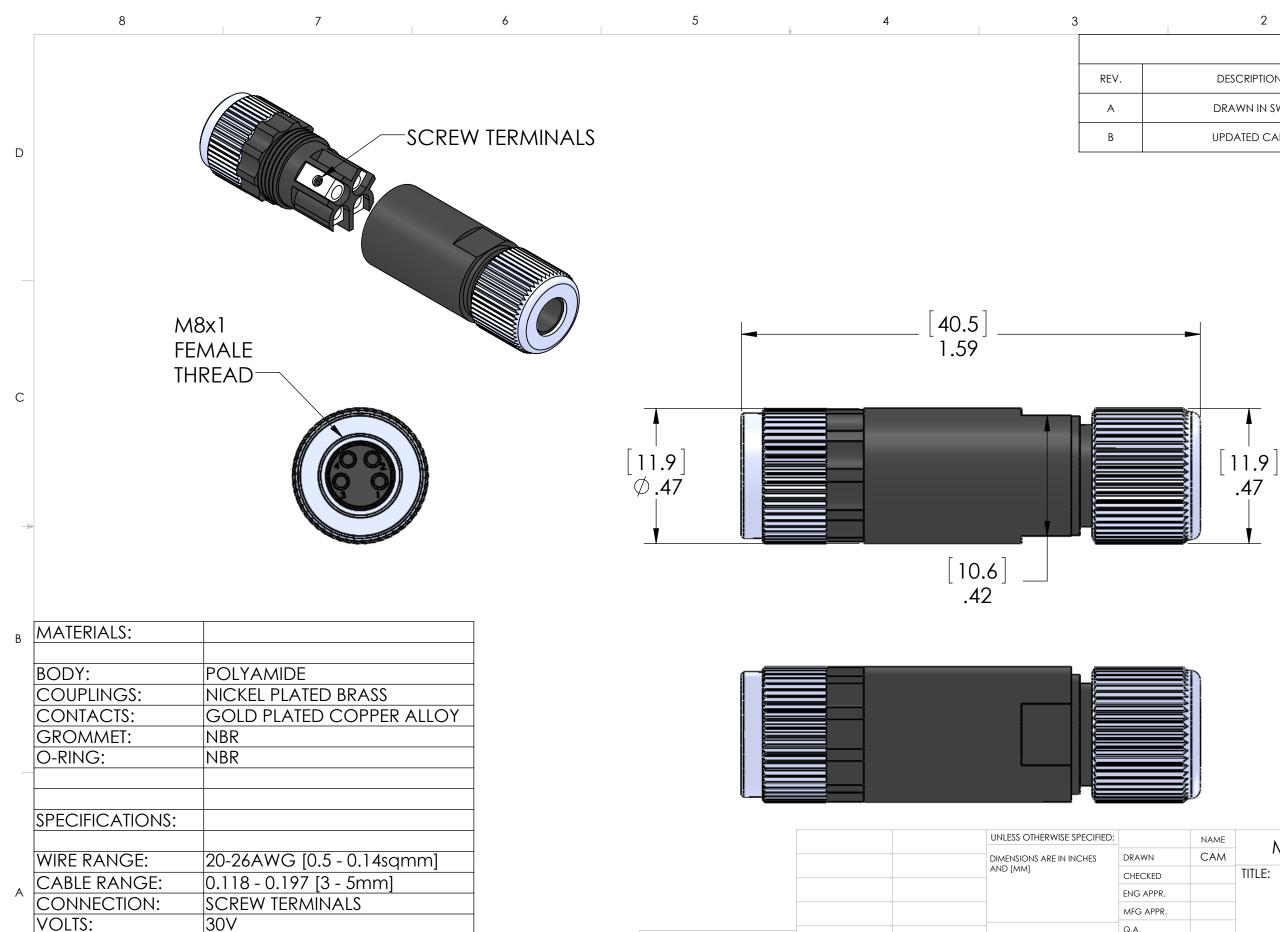

PROPRIETARY AND CONFIDENTIAL

THE INFORMATION CONTAINED IN THIS

DRAWING IS THE SOLE PROPERTY OF MENCOM CORPORATION. ANY REPRODUCTION IN PART OR AS A WHOLE WITHOUT THE WRITTEN PERMISSION OF

MENCOM CORPORATION IS PROHIBITED.

5

DYNAMIC: -20°C -+85°C 7

STATIC: -40°C - +85°C

AMPS:

TEMP RANGE:

8

SEAL:

3A

IP67

6

| NAME | MENCOM CORPORATION |                       |          |          |   |
|------|--------------------|-----------------------|----------|----------|---|
| CAM  |                    |                       |          |          |   |
|      | TITLE:             |                       |          |          |   |
|      | 4                  | PL SCRW TER           | M FW NAI | ٧        | A |
|      | size dv            | VG. NO.<br>NAN-T-4FP- | -FW-ST   | B<br>Rev |   |
|      | SCALE: 3:1         | WEIGHT:               | SHEE     | T 1 OF 1 | - |
|      | 2                  |                       | 1        |          | a |

Q.A.

MATERIAL

DO NOT SCALE DRAWING

3

FINISH

4

COMMENTS:

| REVISIONS   |           |          |  |  |
|-------------|-----------|----------|--|--|
| DESCRIPTION | DATE      | APPROVED |  |  |
| DRAWN IN SW | 1/14/2016 | JJH      |  |  |
| UPDATED CAD | 4/15/2016 | BEM      |  |  |

1

С

D