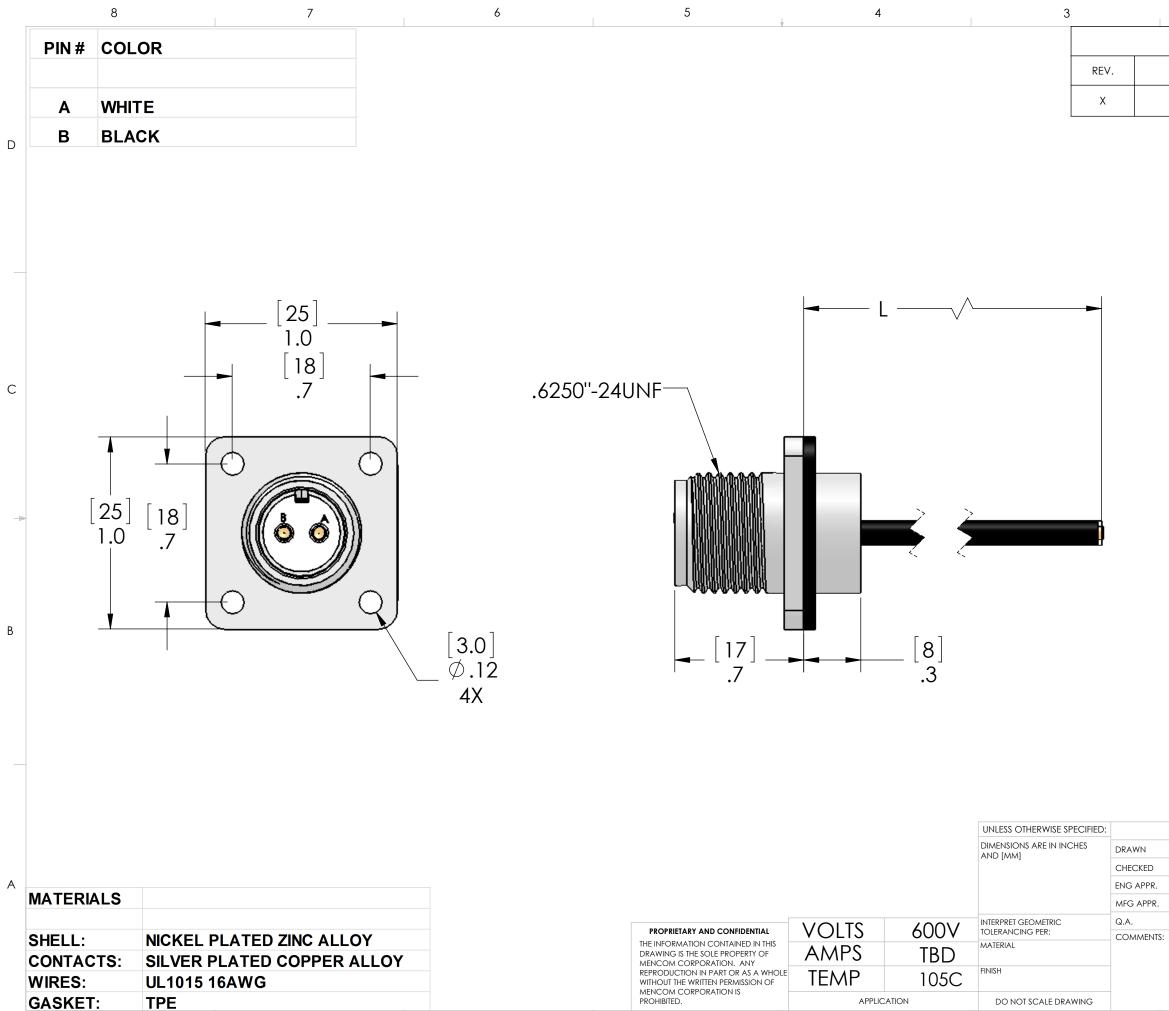

8

TPE

GASKET:

7

6

5

4

APPLICATION

DO NOT SCALE DRAWING

3

| TAE                                                                            | BLE A                  |       |                                                 |       |      |                                  |      |        |      |  |
|--------------------------------------------------------------------------------|------------------------|-------|-------------------------------------------------|-------|------|----------------------------------|------|--------|------|--|
| P/N                                                                            |                        |       | L                                               |       |      |                                  |      |        |      |  |
| MS1                                                                            | 0SL-2FR-0.             | 3M-PM | 12" [0                                          | ).3M1 |      |                                  |      |        |      |  |
| MS10SL-2FR-0.5M-PM<br>MS10SL-2FR-1M-PM<br>MS10SL-2FR-2M-PM<br>MS10SL-2FR-5M-PM |                        |       | 19" [0.5M]<br>40" [1M]<br>79" [2M]<br>197" [5M] |       |      |                                  |      |        |      |  |
|                                                                                |                        |       |                                                 |       | MS1  | 0SL-2FR-10                       | M-PM | 393" [ | 10M] |  |
|                                                                                |                        |       |                                                 |       | NAME | MENCOM CORPORATION               |      |        |      |  |
|                                                                                |                        |       |                                                 |       |      | TITLE:<br>2 PL FEM PM RCP MS10SL |      |        |      |  |
|                                                                                | size dwg. no<br>B MS10 | Z-PM  | REV<br>X                                        |       |      |                                  |      |        |      |  |
|                                                                                |                        |       |                                                 |       |      |                                  |      |        |      |  |