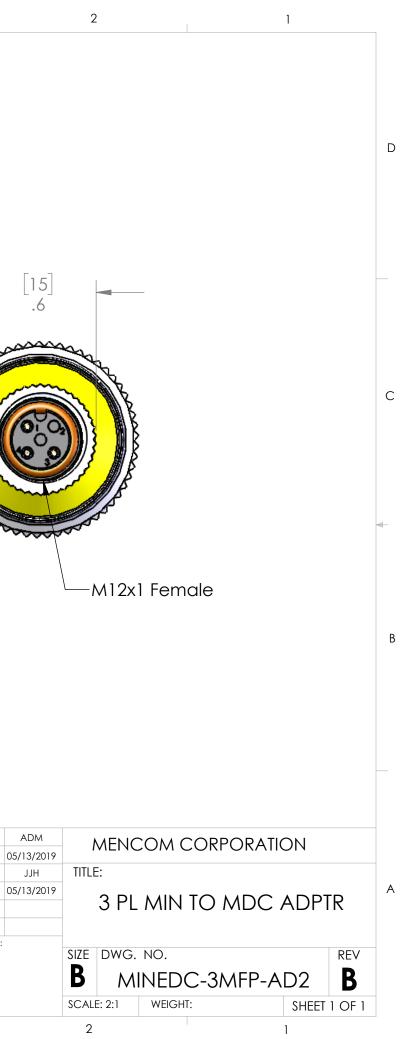

|    |                                | 8                                                              |         | 7   | 6            |                                                                     | 5                                                                         | 4     | Ļ        | 3                                    |                          |          |
|----|--------------------------------|----------------------------------------------------------------|---------|-----|--------------|---------------------------------------------------------------------|---------------------------------------------------------------------------|-------|----------|--------------------------------------|--------------------------|----------|
|    | MIN                            | WIRING                                                         |         |     |              |                                                                     |                                                                           |       |          |                                      |                          |          |
|    | PIN #                          |                                                                | PIN#    |     |              |                                                                     |                                                                           |       |          |                                      |                          |          |
|    | 1                              |                                                                | 3       |     |              |                                                                     |                                                                           |       |          |                                      |                          |          |
| D  | 2                              |                                                                | 4       |     |              |                                                                     |                                                                           |       |          |                                      |                          |          |
|    | 3                              |                                                                | 1       |     |              |                                                                     |                                                                           |       |          |                                      |                          |          |
|    |                                | [o -                                                           | .7      |     |              |                                                                     | []                                                                        |       |          |                                      |                          |          |
|    |                                | [25<br>1.0                                                     | )       |     |              |                                                                     | [70]<br>2.8                                                               |       |          | _                                    |                          |          |
|    |                                | 00000                                                          | 2000    |     | <b>AA. I</b> |                                                                     |                                                                           |       |          |                                      | -                        |          |
| С  | d                              |                                                                |         | L . |              |                                                                     |                                                                           |       |          |                                      | 8                        | کر<br>مر |
| -  | Ĭ                              |                                                                | 20      |     |              |                                                                     | 0.6                                                                       |       |          |                                      | Ĵ 🛛 🟅                    |          |
|    | ş                              |                                                                | D. //// | l k |              |                                                                     | AD                                                                        |       |          |                                      |                          |          |
|    | S                              |                                                                |         | F   |              |                                                                     |                                                                           |       |          |                                      |                          |          |
| -> |                                |                                                                | Nov S   |     |              |                                                                     |                                                                           |       |          |                                      | 200                      |          |
|    |                                |                                                                |         |     |              |                                                                     |                                                                           |       |          |                                      |                          |          |
|    |                                |                                                                |         |     | \7/8         | 3-16UN2A                                                            |                                                                           |       |          |                                      |                          |          |
| В  |                                |                                                                |         |     |              |                                                                     |                                                                           |       |          |                                      |                          |          |
|    |                                |                                                                |         |     |              |                                                                     |                                                                           |       |          |                                      |                          |          |
|    |                                |                                                                |         |     |              |                                                                     |                                                                           |       |          |                                      |                          |          |
|    |                                |                                                                |         |     |              |                                                                     |                                                                           |       |          |                                      |                          |          |
|    |                                |                                                                |         |     |              |                                                                     |                                                                           |       |          |                                      |                          |          |
|    |                                |                                                                |         |     |              |                                                                     |                                                                           |       |          |                                      |                          |          |
|    |                                |                                                                |         |     |              |                                                                     |                                                                           |       |          | UNLESS OTHERWISE SPECIFIED:          | DRAWN BY                 |          |
|    |                                |                                                                |         |     |              |                                                                     |                                                                           |       |          | DIMENSIONS ARE IN INCHES<br>AND [MM] | DRAWN DATE<br>CHECKED BY | 05       |
| А  | MATERIALS                      |                                                                |         |     |              |                                                                     |                                                                           |       |          |                                      |                          | 05       |
|    | BODY:                          |                                                                |         |     |              |                                                                     | PROPRIETARY AND CONFIDENTIAL                                              | VOLTS | 300V     |                                      |                          |          |
|    | COUPLINGS: NICKEL PLATED BRASS |                                                                |         |     |              | HE INFORMATION CONTAINED IN THIS<br>DRAWING IS THE SOLE PROPERTY OF | AMPS                                                                      | 4A    | MATERIAL | COMMENTS:                            |                          |          |
|    | CONTACTS:                      | CONTACTS: GOLD PLATED COPPER ALLOY<br>MDC INSULATOR: POLYAMIDE |         |     |              | MENCOM CORPORATION. ANY<br>REPRODUCTION IN PART OR AS A WHOLE       | TEMP:                                                                     | 105°C | FINISH   | _                                    |                          |          |
|    | O-RING:                        | NBR                                                            |         |     |              |                                                                     | WITHOUT THE WRITTEN PERMISSION OF<br>MENCOM CORPORATION IS<br>PROHIBITED. |       | 100 C    | DO NOT SCALE DRAWING                 |                          |          |
| L  |                                | 8                                                              |         | 7   | 6            |                                                                     | 5                                                                         | 4     | 1        | 3                                    |                          |          |