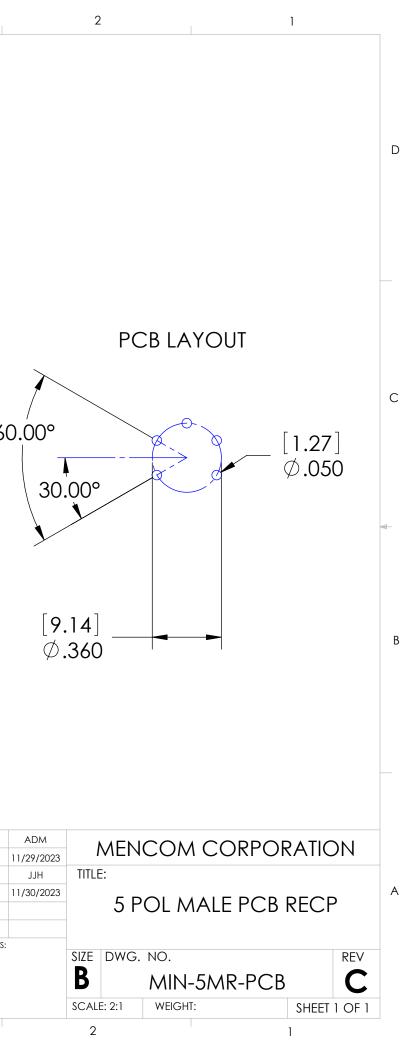

|                                                                                                                    |                                                                                                                                                                                                                                                                                                                                                                                                                                                                                                                                                                                                                                                                                                                                                                                                                                                                                                                                                                                                                                                                                                                                                                                                                                                                                                                                                                                                                                                                                                                                                                                                                                                                                                                                                                                                                                                                                                                                                                                                                                                                                                 | 6       | 5                                                                                                                                     | 4     |      | 3                                                                  |                                        |
|--------------------------------------------------------------------------------------------------------------------|-------------------------------------------------------------------------------------------------------------------------------------------------------------------------------------------------------------------------------------------------------------------------------------------------------------------------------------------------------------------------------------------------------------------------------------------------------------------------------------------------------------------------------------------------------------------------------------------------------------------------------------------------------------------------------------------------------------------------------------------------------------------------------------------------------------------------------------------------------------------------------------------------------------------------------------------------------------------------------------------------------------------------------------------------------------------------------------------------------------------------------------------------------------------------------------------------------------------------------------------------------------------------------------------------------------------------------------------------------------------------------------------------------------------------------------------------------------------------------------------------------------------------------------------------------------------------------------------------------------------------------------------------------------------------------------------------------------------------------------------------------------------------------------------------------------------------------------------------------------------------------------------------------------------------------------------------------------------------------------------------------------------------------------------------------------------------------------------------|---------|---------------------------------------------------------------------------------------------------------------------------------------|-------|------|--------------------------------------------------------------------|----------------------------------------|
|                                                                                                                    | 1/2-14 NPT<br>[1.9]<br>Ø.08<br>[11.7]<br>.46                                                                                                                                                                                                                                                                                                                                                                                                                                                                                                                                                                                                                                                                                                                                                                                                                                                                                                                                                                                                                                                                                                                                                                                                                                                                                                                                                                                                                                                                                                                                                                                                                                                                                                                                                                                                                                                                                                                                                                                                                                                    | .5 [14] | 7/8-16 UN2A                                                                                                                           |       |      | [25.4]<br>1.0                                                      | 60                                     |
|                                                                                                                    | .10<br>[10<br>.4                                                                                                                                                                                                                                                                                                                                                                                                                                                                                                                                                                                                                                                                                                                                                                                                                                                                                                                                                                                                                                                                                                                                                                                                                                                                                                                                                                                                                                                                                                                                                                                                                                                                                                                                                                                                                                                                                                                                                                                                                                                                                | 2 .55   |                                                                                                                                       |       |      |                                                                    |                                        |
| MATERIALS<br>SHELL:<br>CONTACTS:<br>INSERT:<br>O-RING:                                                             | [10<br>.4<br>CLEAR ANODIZED ALUMINUM<br>GOLD PLATED COPPER ALLOY<br>YELLOW PVC<br>NBR                                                                                                                                                                                                                                                                                                                                                                                                                                                                                                                                                                                                                                                                                                                                                                                                                                                                                                                                                                                                                                                                                                                                                                                                                                                                                                                                                                                                                                                                                                                                                                                                                                                                                                                                                                                                                                                                                                                                                                                                           | 2 .55   |                                                                                                                                       |       |      |                                                                    |                                        |
| SHELL:<br>CONTACTS:<br>INSERT:                                                                                     | [10<br>.4<br>CLEAR ANODIZED ALUMINUM<br>GOLD PLATED COPPER ALLOY<br>YELLOW PVC                                                                                                                                                                                                                                                                                                                                                                                                                                                                                                                                                                                                                                                                                                                                                                                                                                                                                                                                                                                                                                                                                                                                                                                                                                                                                                                                                                                                                                                                                                                                                                                                                                                                                                                                                                                                                                                                                                                                                                                                                  | 2 .55   |                                                                                                                                       |       |      | UNLESS OTHERWISE SPECIFIED                                         | DRAWN BY                               |
| SHELL:<br>CONTACTS:<br>INSERT:<br>O-RING:<br>NUT:                                                                  | [10<br>.4<br>CLEAR ANODIZED ALUMINUM<br>GOLD PLATED COPPER ALLOY<br>YELLOW PVC<br>NBR                                                                                                                                                                                                                                                                                                                                                                                                                                                                                                                                                                                                                                                                                                                                                                                                                                                                                                                                                                                                                                                                                                                                                                                                                                                                                                                                                                                                                                                                                                                                                                                                                                                                                                                                                                                                                                                                                                                                                                                                           | 2 .55   |                                                                                                                                       |       |      | UNLESS OTHERWISE SPECIFIED<br>DIMENSIONS ARE IN INCHES<br>AND [MM] | DRAWN DATE                             |
| SHELL:<br>CONTACTS:<br>INSERT:<br>O-RING:<br>NUT:<br>APPROVALS                                                     | Image: 10 or 10 o | 2 .55   |                                                                                                                                       |       |      | DIMENSIONS ARE IN INCHES                                           | DRAWN DATE<br>CHECKED BY               |
| SHELL:<br>CONTACTS:<br>INSERT:<br>O-RING:<br>NUT:<br>APPROVALS<br>US:                                              | Image: 10 or 10 o | 2 .55   |                                                                                                                                       |       |      | DIMENSIONS ARE IN INCHES                                           | DRAWN DATE                             |
| SHELL:<br>CONTACTS:<br>INSERT:<br>O-RING:<br>NUT:<br>APPROVALS<br>US:<br>CANADA:                                   | Image: 10 or 10 o | 2 .55   |                                                                                                                                       |       |      | DIMENSIONS ARE IN INCHES                                           | DRAWN DATE<br>CHECKED BY               |
| SHELL:<br>CONTACTS:<br>INSERT:<br>O-RING:<br>NUT:<br>APPROVALS<br>US:<br>CANADA:<br>ROHS:                          | Image: 10 or 10 o | 2 .55   | PROPRIETARY AND CONFIDENTIAL                                                                                                          | VOLTS | 600V | DIMENSIONS ARE IN INCHES<br>AND [MM]                               | DRAWN DATE<br>CHECKED BY               |
| SHELL:<br>CONTACTS:<br>INSERT:<br>O-RING:<br>NUT:<br>APPROVALS<br>US:<br>CANADA:                                   | Image: 10 or 10 o | 2 .55   | THE INFORMATION CONTAINED IN THIS<br>DRAWING IS THE SOLE PROPERTY OF                                                                  |       |      | DIMENSIONS ARE IN INCHES                                           | DRAWN DATE<br>CHECKED BY<br>CHECK DATE |
| SHELL:<br>CONTACTS:<br>INSERT:<br>O-RING:<br>NUT:<br>APPROVALS<br>US:<br>CANADA:<br>ROHS:<br>CE & UKCA:            | Image: 10 or 10 o | 2 .55   | THE INFORMATION CONTAINED IN THIS<br>DRAWING IS THE SOLE PROPERTY OF<br>MENCOM CORPORATION. ANY<br>REPRODUCTION IN PART OR AS A WHOLE | AMPS  | 8A   | DIMENSIONS ARE IN INCHES<br>AND [MM]                               | DRAWN DATE<br>CHECKED BY<br>CHECK DATE |
| SHELL:<br>CONTACTS:<br>INSERT:<br>O-RING:<br>NUT:<br>APPROVALS<br>US:<br>CANADA:<br>ROHS:<br>CE & UKCA:<br>RATINGS | Image: 10 or 10 o | 2 .55   | THE INFORMATION CONTAINED IN THIS<br>DRAWING IS THE SOLE PROPERTY OF<br>MENCOM CORPORATION. ANY                                       |       |      | DIMENSIONS ARE IN INCHES<br>AND [MM]<br>MATERIAL                   | DRAWN DATE<br>CHECKED BY<br>CHECK DATE |