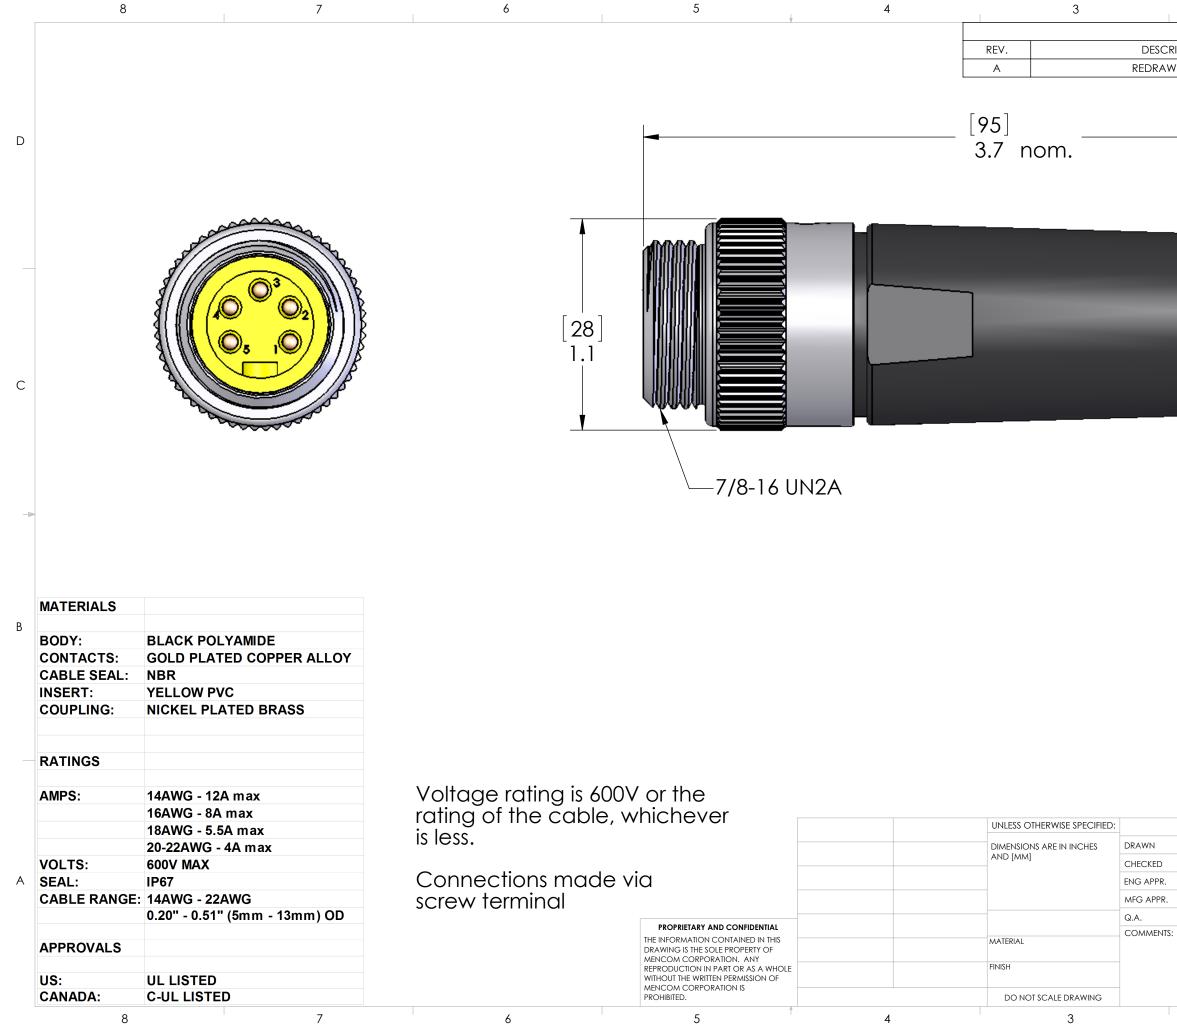

|                                                                                                                                                      |         |        | 2      |         | 1      |      |        |        |   |
|------------------------------------------------------------------------------------------------------------------------------------------------------|---------|--------|--------|---------|--------|------|--------|--------|---|
|                                                                                                                                                      | RIPTION | REVISI | ONS    |         | DATE   |      | APPRC  | VED    |   |
| A<br>NAME<br>MENCOM CORPORATION<br>BEM<br>TITLE:<br>SIZE<br>SIZE<br>DWG. NO.<br>MIN-5MPM-FW<br>SCALE: 2:1<br>WEIGHT:<br>SHEET 1 OF 1<br>SHEET 1 OF 1 |         |        |        | 8,      |        |      | APPRC  | DVED   |   |
| SCALE: 2:1 WEIGHT: MEINCOM CORPORATION                                                                                                               |         |        |        |         |        |      |        |        |   |
| SIZE DWG. NO.<br>B DWG. NO.<br>MIN-5MPM-FW A<br>SCALE: 2:1 WEIGHT: SHEET 1 OF 1                                                                      |         | M      |        | NCOM    | COR    | POR  | ATIC   | ЭN     |   |
| SCALE: 2:1 WEIGHT: SHEET 1 OF 1                                                                                                                      |         | SIZE   | DWG    |         |        |      |        |        | A |
|                                                                                                                                                      |         |        | F. 0:1 |         | DIMPIM | -୮۷۷ | 011007 | / 、    |   |
| •                                                                                                                                                    |         |        |        | WEIGHI: |        |      |        | I OF I |   |