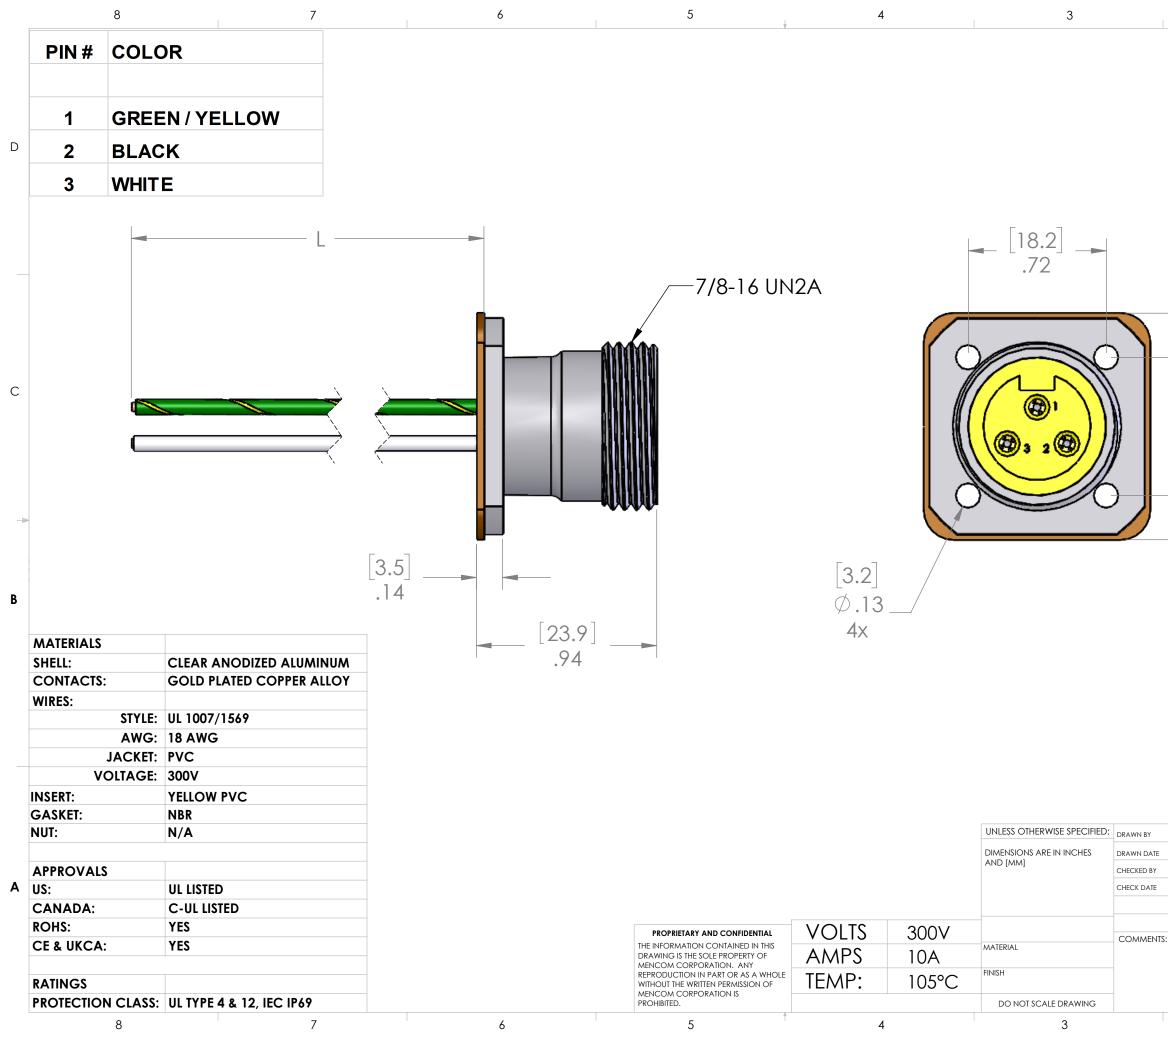

|                   | V                                     |              |
|-------------------|---------------------------------------|--------------|
|                   | P/N                                   | L            |
|                   | MIN-3FR-1-18-PM                       | 12" [0.3m]   |
|                   | MIN-3FR-2-18-PM                       | 24" [0.6m]   |
|                   | MIN-3FR-3-18-PM                       | 36" [0.9m]   |
|                   | MIN-3FR-4-18-PM                       | 48" [1.2m]   |
|                   | MIN-3FR-5-18-PM                       | 60" [1.5m]   |
|                   | MIN-3FR-6-18-PM                       | 72" [1.8m]   |
|                   | MIN-3FR-10-18-PM                      | 120" [3m]    |
|                   | OTHER LENGTHS ARE<br>PLEASE CONSULT F |              |
| ADM               | MENCOM CORPORATION                    |              |
| 11/03/2023<br>JJH | TITLE:                                |              |
| 10/30/2023        | 3 PL PNL MT FM RECP                   |              |
| 6:                |                                       |              |
|                   | SIZE DWG. NO.                         | REV          |
|                   | B MIN-3FR-ZZ-18-                      | -PM <b>B</b> |
|                   | SCALE: 2:1 WEIGHT:                    | SHEET 1 OF 1 |
|                   | 2                                     | 1            |

30 18.2 1.18 .72 Sq

D

С

1