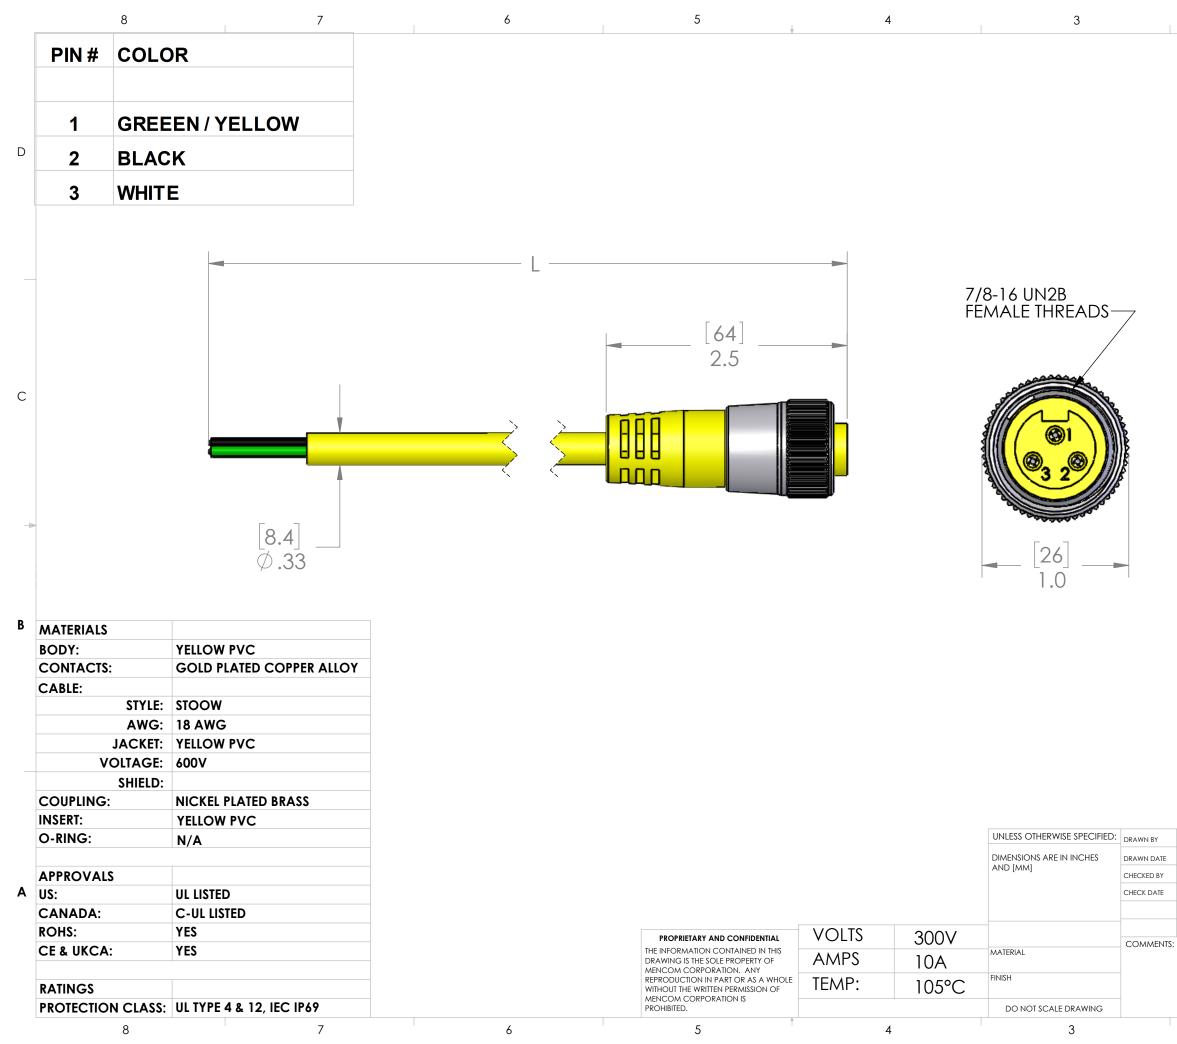

| MI                | N-3FPX-60          |                     |       | 720"            | [18   | .3m]  | NO         |   |
|-------------------|--------------------|---------------------|-------|-----------------|-------|-------|------------|---|
| МІ                | N-3F               | PX-                 | 100   | 1200'           | ' [30 | ).5m] | NO         |   |
|                   | -                  | -                   | -     | NOT BI<br>MUM O | -     | -     |            |   |
| ADM               | MENCOM CORPORATION |                     |       |                 |       |       |            |   |
| 09/07/2023<br>JJH | TITLE              | :                   |       |                 |       |       |            | - |
| 10/27/2023        |                    | 3 PL FEM PLG, 18AWG |       |                 |       |       |            |   |
|                   | SIZE               | DWG.                | . NO. |                 |       |       | REV        | - |
|                   | B                  |                     | Μ     | IN-3FI          | PX-Z  | Z     | Ε          |   |
|                   | SCAL               | E: 1:1              | WEI   | GHT:            |       | SH    | EET 1 OF 1 |   |
|                   | 2                  |                     |       |                 |       | 1     |            | - |

| L           | STD?                                                                  |
|-------------|-----------------------------------------------------------------------|
|             |                                                                       |
| 36" [0.9m]  | YES                                                                   |
| 72" [1.8m]  | YES                                                                   |
| 144" [3.7m] | YES                                                                   |
| 180" [4.6m] | NO                                                                    |
| 240" [6.1m] | YES                                                                   |
| 360" [9.1m] | YES                                                                   |
|             | 36" [0.9m]<br>72" [1.8m]<br>144" [3.7m]<br>180" [4.6m]<br>240" [6.1m] |

480" [12.2m]

600" [15.2m]

С

В

NO

YES

1

MIN-3FPX-40

MIN-3FPX-50