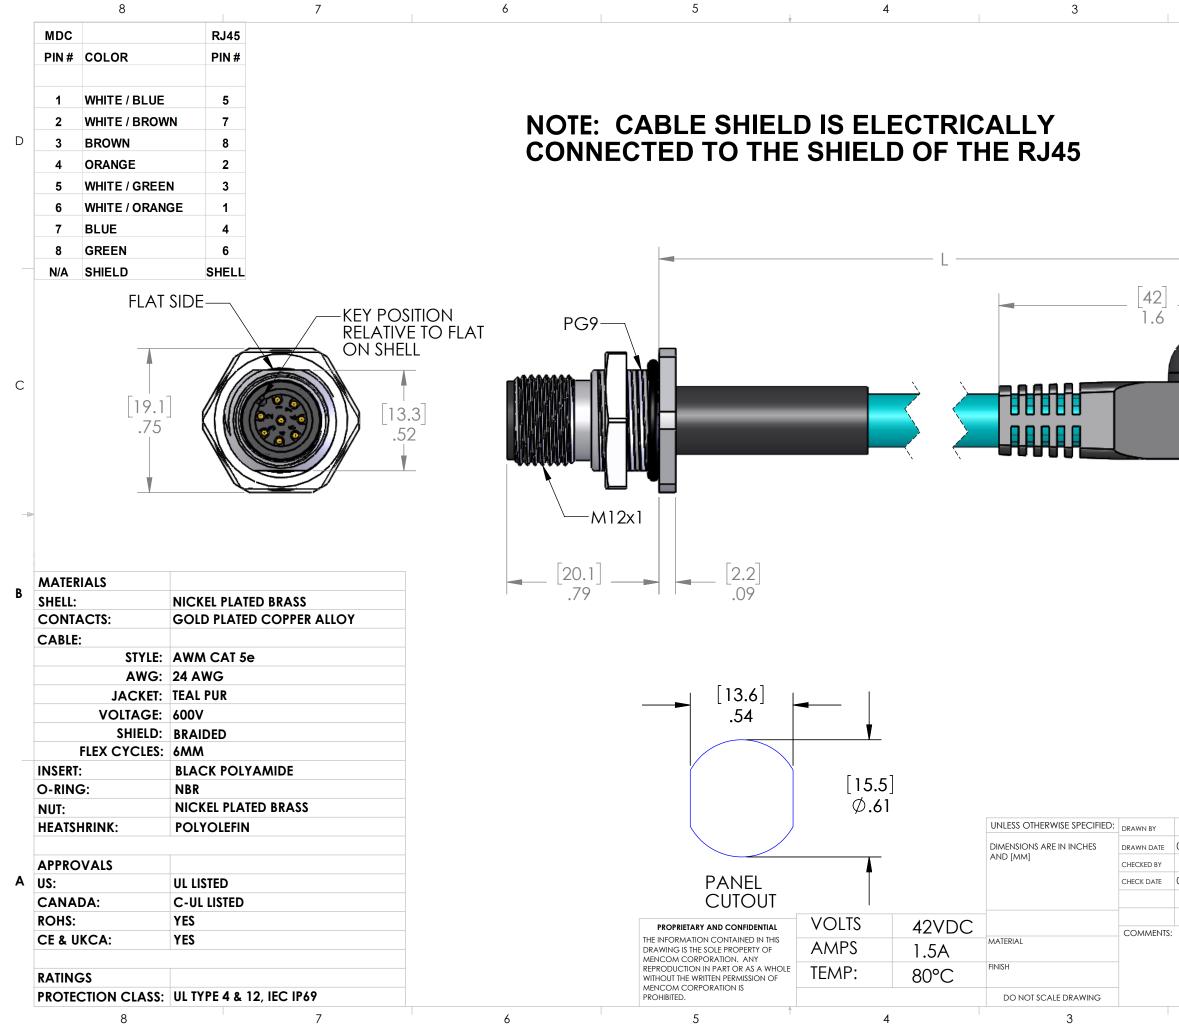

| ļ                 |                                                                         | 345678                            |
|-------------------|-------------------------------------------------------------------------|-----------------------------------|
| P/N               |                                                                         | L                                 |
|                   | E45PB-8MR-RJ45S-BM<br>E45PB-8MR-RJ45S-BM-1M                             | 12" [0.3M]                        |
| MDI               | E45PB-8MR-RJ45S-BM-1M<br>E45PB-8MR-RJ45S-BM-2M<br>E45PB-8MR-RJ45S-BM-3M | 40" [1M]<br>79" [2M]<br>118" [3M] |
| MDI               | E45PB-8MR-RJ45S-BM-5M<br>E45PB-8MR-RJ45S-BM-6M                          | 197" [5M]<br>236" [6M]            |
| MDI               | E45PB-8MR-RJ45S-BM-10N<br>OTHER LENGTHS ARE AV<br>PLEASE CONSULT FAC    | <b>/ 393" [10M]</b><br>AILABLE    |
| RP<br>08/22/2024  |                                                                         | ATION                             |
| JJH<br>08/23/2024 | BK MT 8 PL MDC<br>RJ45                                                  | ENET TO                           |
| :                 | SIZE DWG. NO.<br><b>B</b> MDE45PB-8MR-RJ45                              | S-BM-ZZ                           |
|                   | SCALE: 2:1 WEIGHT:                                                      | SHEET 1 OF 1                      |