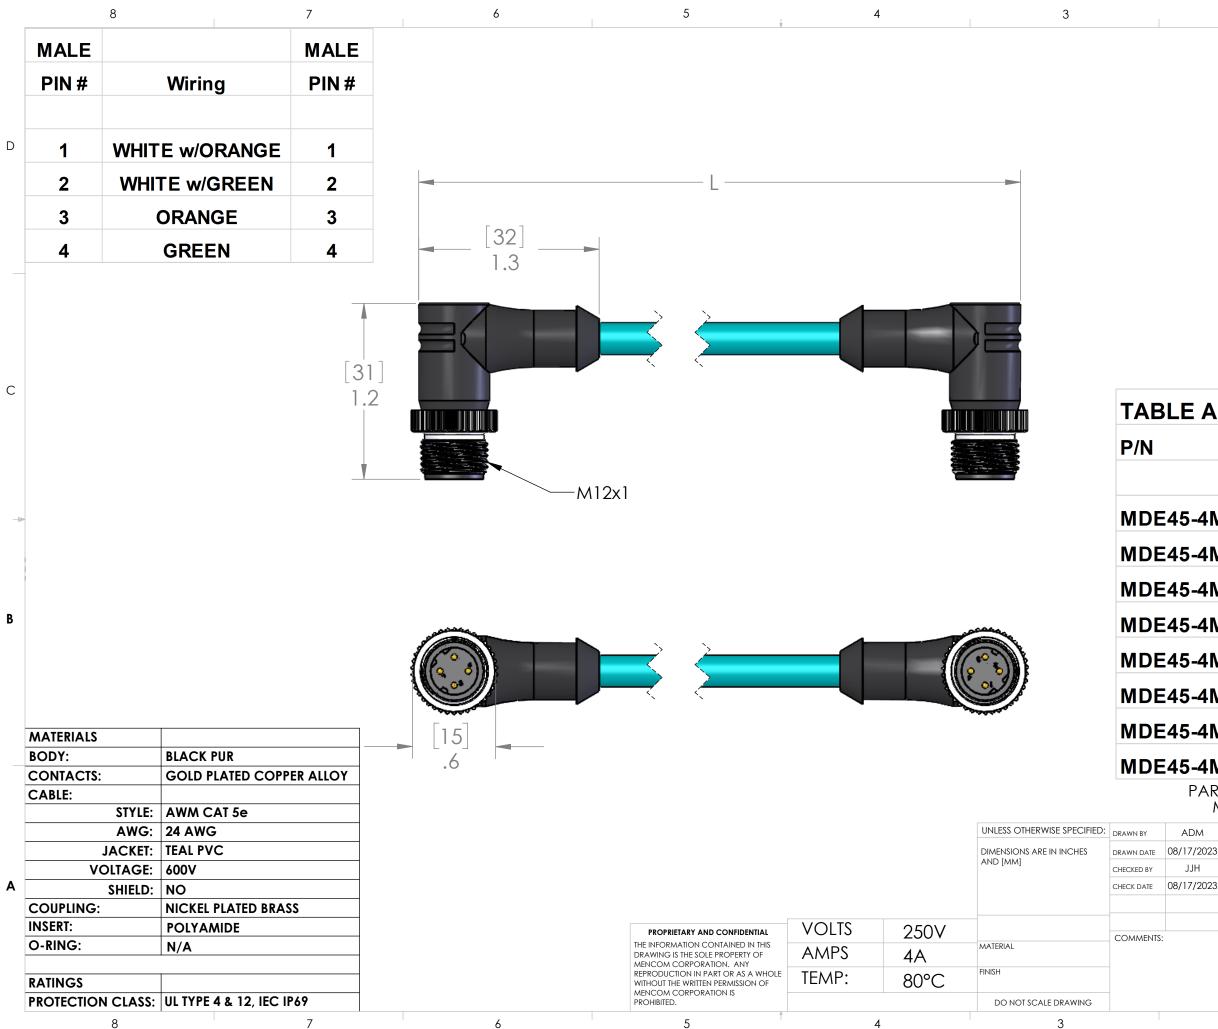

| 45-4MMP-1M-R                         |                                                                | 40"                                          | [1m]                      | YES              | -        |   |
|--------------------------------------|----------------------------------------------------------------|----------------------------------------------|---------------------------|------------------|----------|---|
| 45-4MMP-2M-R                         |                                                                | 79"                                          | [2m]                      | YES              |          |   |
| 45-4M                                | IMP-3M·                                                        | -R                                           | 118"                      | [3m]             | NO       |   |
| 45-4M                                | IMP-4M·                                                        | -R                                           | 157"                      | [4m]             | NO       | В |
| 45-4M                                | IMP-5M·                                                        | -R                                           | 197"                      | [5m]             | YES      |   |
| 45-4M                                | IMP-6M·                                                        | -R                                           | 236"                      | [6m]             | NO       |   |
| 45-4M                                | IMP-8M                                                         | -R                                           | 315"                      | [8m]             | NO       |   |
|                                      |                                                                |                                              |                           |                  |          |   |
| 45-4M                                | IMP-10N                                                        | 1-R                                          | 393"                      | [10m]            | YES      |   |
| PAR                                  | IMP-10N<br>Is listed a<br>1ay requi                            | s not e                                      | BEING S                   |                  |          |   |
|                                      | is listed a<br>Nay requi                                       | s not e                                      | BEING S<br>MUM O          | TANDAR<br>PRDERS |          | - |
| PAR<br>N                             | IS LISTED A<br>MAY REQUI<br>MENC<br>TITLE:                     | s not e<br>re mini<br>COM C                  | BEING S<br>MUM O<br>ORPOR | TANDAR<br>PRDERS | RD       | A |
| PAR<br>N<br>ADM<br>08/17/2023<br>JJH | IS LISTED A<br>MAY REQUI<br>MENC<br>TITLE:<br>4 F<br>SIZE DWG. | s not e<br>re mini<br>com c<br>PL M-N        | BEING S<br>MUM O<br>ORPOR | CBL R            | RD       | A |
| PAR<br>N<br>ADM<br>08/17/2023<br>JJH | IS LISTED A<br>MAY REQUI<br>MENC<br>TITLE:<br>4 F<br>SIZE DWG. | s not e<br>re mini<br>COM C<br>PL M-N<br>no. | BEING S<br>MUM O<br>ORPOR | CBL R            | A<br>REV | A |

С

STD?

L

1