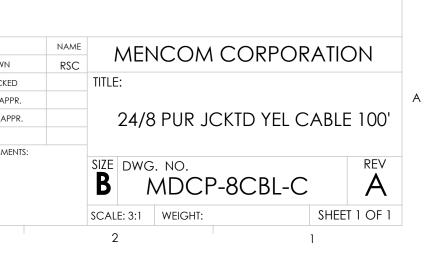

| 8                        | 7                            | 6                     | 5                                                                      | 4            | 3                                    |       |
|--------------------------|------------------------------|-----------------------|------------------------------------------------------------------------|--------------|--------------------------------------|-------|
|                          |                              |                       |                                                                        |              |                                      |       |
|                          |                              |                       |                                                                        |              |                                      |       |
|                          |                              | 100 FEE               | Г [30.5M] ———                                                          |              |                                      |       |
|                          |                              |                       |                                                                        |              |                                      |       |
| SPECIFICATIONS:          | [6]<br>∅.24                  | Each<br>coile         | n cable blunt cut or<br>ed and tied.                                   | n both ends, |                                      |       |
|                          |                              |                       |                                                                        |              |                                      |       |
| UL STYLE:                | AWM 21209 or 20233           |                       |                                                                        |              |                                      |       |
| CSA STYLE:               | I / II AB                    |                       |                                                                        |              |                                      |       |
| CABLE JACKET MATERIAL:   | Lubrizol 58202 Yellow PUF    | R                     |                                                                        |              |                                      |       |
| CABLE JACKET THICKNESS:  | .03" nom.                    |                       |                                                                        |              |                                      |       |
| COND. JACKET MATERIAL:   | PVC                          |                       |                                                                        |              |                                      |       |
| COND. JACKET THICKNESS:  | .01" nom.                    |                       |                                                                        |              |                                      |       |
| COND. STRANDING:         | 24AWG - 19x36 TC             |                       | _                                                                      |              |                                      |       |
| FILLER:                  | Solid flexible PVC           |                       | _                                                                      |              |                                      |       |
| SEPARATOR:               | Foil Mylar, foil side toward | conductors            | _                                                                      |              |                                      |       |
| DRAIN WIRE:              | 24AWG - 7x32 TC              |                       |                                                                        |              |                                      |       |
| ELECTRICAL REQUIREMENTS: |                              |                       |                                                                        |              | UNLESS OTHERWISE SPECIFIED           | D:    |
| VOLTAGE                  | 300V                         |                       |                                                                        |              | DIMENSIONS ARE IN INCHES<br>AND [MM] | DRAW  |
|                          |                              |                       | -                                                                      |              |                                      | CHEC  |
| MECHANICAL REQUIREMENTS: |                              |                       |                                                                        |              |                                      | ENG A |
|                          |                              |                       | _                                                                      |              |                                      | MFG . |
| EXTRUSION STYLE:         | PRESSURE EXTRUSION           |                       | PROPRIETARY AND CONFIDENTIAL                                           |              |                                      | Q.A.  |
|                          | INDENT PRINTING OF UL        | / CSA INFORMATION. NO | THE INFORMATION CONTAINED IN THIS                                      |              | MATERIAL                             | СОМ   |
| JACKET PRINTING:         | COMPANY NAMES ALLO           |                       | DRAWING IS THE SOLE PROPERTY OF<br>MENCOM CORPORATION. ANY             |              |                                      |       |
| CONVOLUTIONS:            | NONE ALLOWED. LEVEL          |                       | REPRODUCTION IN PART OR AS A WHOL<br>WITHOUT THE WRITTEN PERMISSION OF | E            | FINISH                               |       |
| REEL SIZE:               | 24"                          |                       | MENCOM CORPORATION IS                                                  |              |                                      | _     |
|                          |                              |                       | PROHIBITED.                                                            |              | DO NOT SCALE DRAWING                 |       |
| 8                        | 7                            | 6                     | 5                                                                      | 4            | 3                                    |       |

|           | 2           | 1          |          |  |  |  |
|-----------|-------------|------------|----------|--|--|--|
| REVISIONS |             |            |          |  |  |  |
| REV.      | DESCRIPTION | DATE       | APPROVED |  |  |  |
| A         | DRAWN IN SW | 10/16/2013 | ΗLΓ      |  |  |  |
|           |             |            |          |  |  |  |