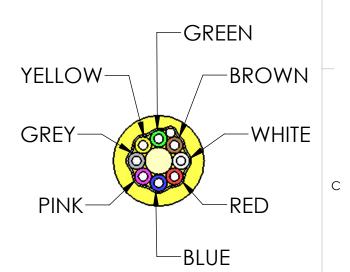

| 8                        | 7                            | 6                     | 5                                                                      | 4            | 3                                    |       |
|--------------------------|------------------------------|-----------------------|------------------------------------------------------------------------|--------------|--------------------------------------|-------|
|                          |                              |                       |                                                                        |              |                                      |       |
|                          |                              |                       |                                                                        |              |                                      |       |
|                          |                              | 100 FEE               | Г [30.5M] ———                                                          |              |                                      |       |
|                          |                              |                       |                                                                        |              |                                      |       |
| SPECIFICATIONS:          | [6]<br>∅.24                  | Each<br>coile         | n cable blunt cut or<br>ed and tied.                                   | n both ends, |                                      |       |
|                          |                              |                       |                                                                        |              |                                      |       |
| UL STYLE:                | AWM 21209 or 20233           |                       |                                                                        |              |                                      |       |
| CSA STYLE:               | I / II AB                    |                       |                                                                        |              |                                      |       |
| CABLE JACKET MATERIAL:   | Lubrizol 58202 Yellow PUF    | R                     |                                                                        |              |                                      |       |
| CABLE JACKET THICKNESS:  | .03" nom.                    |                       |                                                                        |              |                                      |       |
| COND. JACKET MATERIAL:   | PVC                          |                       |                                                                        |              |                                      |       |
| COND. JACKET THICKNESS:  | .01" nom.                    |                       |                                                                        |              |                                      |       |
| COND. STRANDING:         | 24AWG - 19x36 TC             |                       | _                                                                      |              |                                      |       |
| FILLER:                  | Solid flexible PVC           |                       | _                                                                      |              |                                      |       |
| SEPARATOR:               | Foil Mylar, foil side toward | conductors            | _                                                                      |              |                                      |       |
| DRAIN WIRE:              | 24AWG - 7x32 TC              |                       |                                                                        |              |                                      |       |
| ELECTRICAL REQUIREMENTS: |                              |                       |                                                                        |              | UNLESS OTHERWISE SPECIFIED           | D:    |
| VOLTAGE                  | 300V                         |                       |                                                                        |              | DIMENSIONS ARE IN INCHES<br>AND [MM] | DRAW  |
|                          |                              |                       | -                                                                      |              |                                      | CHEC  |
| MECHANICAL REQUIREMENTS: |                              |                       |                                                                        |              |                                      | ENG A |
|                          |                              |                       | _                                                                      |              |                                      | MFG . |
| EXTRUSION STYLE:         | PRESSURE EXTRUSION           |                       | PROPRIETARY AND CONFIDENTIAL                                           |              |                                      | Q.A.  |
|                          | INDENT PRINTING OF UL        | / CSA INFORMATION. NO | THE INFORMATION CONTAINED IN THIS                                      |              | MATERIAL                             | СОМ   |
| JACKET PRINTING:         | COMPANY NAMES ALLO           |                       | DRAWING IS THE SOLE PROPERTY OF<br>MENCOM CORPORATION. ANY             |              |                                      |       |
| CONVOLUTIONS:            | NONE ALLOWED. LEVEL          |                       | REPRODUCTION IN PART OR AS A WHOL<br>WITHOUT THE WRITTEN PERMISSION OF | E            | FINISH                               |       |
| REEL SIZE:               | 24"                          |                       | MENCOM CORPORATION IS                                                  |              |                                      | _     |
|                          |                              |                       | PROHIBITED.                                                            |              | DO NOT SCALE DRAWING                 |       |
| 8                        | 7                            | 6                     | 5                                                                      | 4            | 3                                    |       |