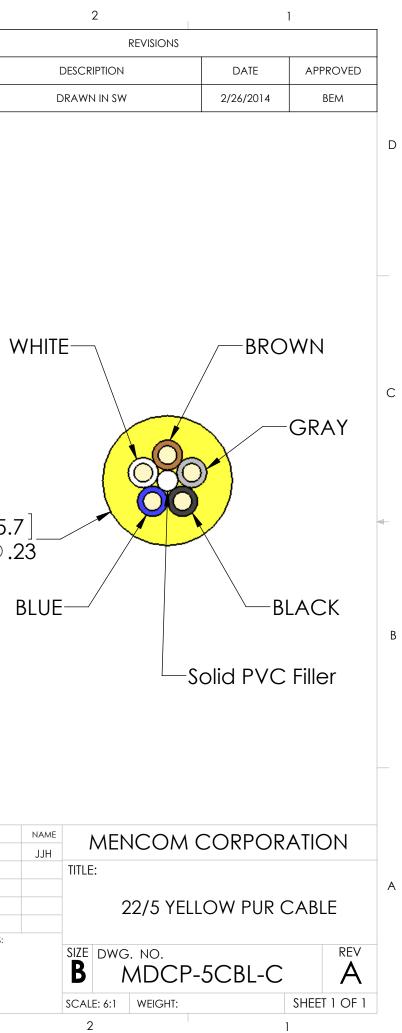

|   | 8                                          | 7                 | 6               | 5                                                                                                  | 4 | 3                                                       |                   |
|---|--------------------------------------------|-------------------|-----------------|----------------------------------------------------------------------------------------------------|---|---------------------------------------------------------|-------------------|
|   |                                            |                   |                 |                                                                                                    |   |                                                         |                   |
|   |                                            |                   |                 |                                                                                                    |   |                                                         | REV.              |
|   |                                            |                   |                 |                                                                                                    |   |                                                         | A                 |
| D |                                            |                   |                 |                                                                                                    |   |                                                         |                   |
|   |                                            |                   |                 |                                                                                                    |   |                                                         |                   |
|   |                                            | 100 Ft nom        | •               |                                                                                                    |   | I                                                       |                   |
| C |                                            |                   | H CABLE IS COIL |                                                                                                    |   |                                                         | Υ<br>[ 5.7<br>Ø.2 |
|   | SPECIFICATIONS:<br>UL STYLE:<br>CSA STYLE: | AWM 20233         |                 |                                                                                                    |   |                                                         |                   |
|   | CABLE JACKET MATERIAL:                     | Yellow PUR        |                 |                                                                                                    |   | UNLESS OTHERWISE SPECIFIED:<br>DIMENSIONS ARE IN INCHES | DRAWN             |
|   | CABLE JACKET THICKNESS:                    | .035" nom.        |                 |                                                                                                    |   | AND [MM]                                                | CHECKED           |
| А | COND. JACKET MATERIAL:                     | PVC               |                 |                                                                                                    |   |                                                         | ENG APPR.         |
|   | COND. JACKET THICKNESS:                    | .01" nom.         |                 |                                                                                                    |   |                                                         | MFG APPR.         |
|   | COND. STRANDING:                           | 22AWG - 26x36     | TC              | PROPRIETARY AND CONFIDENTIAL                                                                       |   |                                                         | Q.A.<br>COMMENTS: |
|   | FILLER:                                    | Solid flexible PV | С               | THE INFORMATION CONTAINED IN THIS<br>DRAWING IS THE SOLE PROPERTY OF                               |   | MATERIAL                                                |                   |
|   | ELECTRICAL RATING:                         | 300V              |                 | MENCOM CORPORATION. ANY<br>REPRODUCTION IN PART OR AS A WHOLE<br>WITHOUT THE WRITTEN PERMISSION OF |   | FINISH                                                  | -                 |
|   | TEMPERATURE RATING:                        | 80°C max          |                 | MENCOM CORPORATION IS<br>PROHIBITED.                                                               |   | DO NOT SCALE DRAWING                                    |                   |
|   | 8                                          | 7                 | 6               | 5                                                                                                  | 4 | 3                                                       |                   |