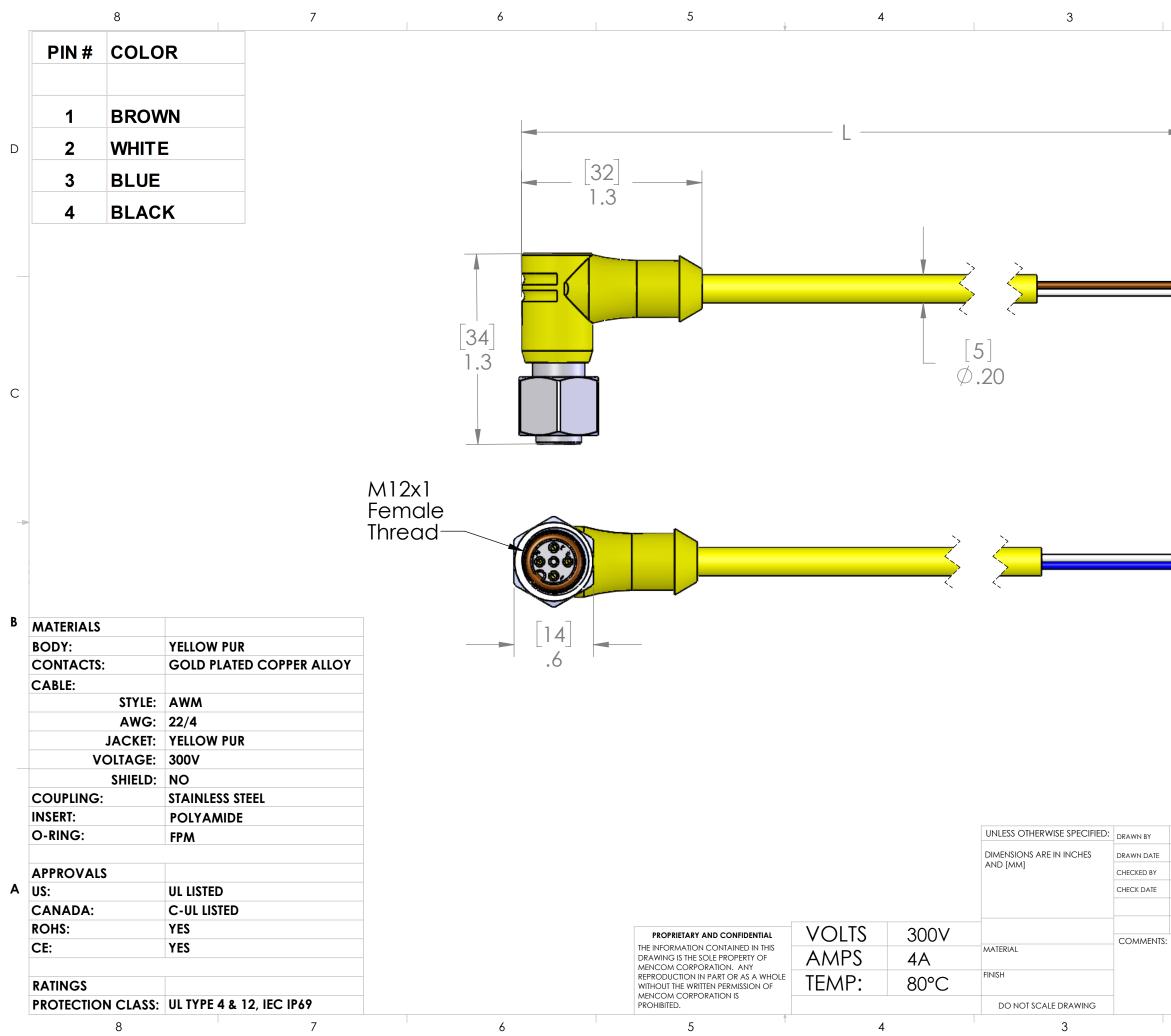

|        | М          | MDCP-4FP-8M-R-SS<br>MDCP-4FP-10M-R-SS |                    |          | 315" [8M]<br>393" [10M]       | NO       |  |
|--------|------------|---------------------------------------|--------------------|----------|-------------------------------|----------|--|
|        | Μ          |                                       |                    |          |                               | YES      |  |
|        | Μ          | DCP                                   | -4FP-′             | 15M-R-SS | 590" [15M]                    | NO       |  |
|        |            |                                       |                    |          | BEING STANDAR<br>ORDER QUANTI | -        |  |
| AD     | ADM        |                                       | MENCOM CORPORATION |          |                               |          |  |
| 08/09/ | 08/09/2021 |                                       |                    |          |                               |          |  |
| JJH    |            | TITLE                                 | :                  |          |                               |          |  |
| 08/09/ | 08/09/2021 |                                       | 4 POL MDC FEM PLUG |          |                               |          |  |
|        |            | R/A                                   |                    |          |                               |          |  |
| S:     |            | SIZE                                  | DWG.               | NO.      |                               | REV      |  |
|        |            | B                                     | N                  | NDCP-4FF | P-ZZ-R-SS                     | B        |  |
|        |            | SCALE: 3:2                            |                    | WEIGHT:  | SHEE                          | T 1 OF 1 |  |
|        |            | 2                                     |                    |          | 1                             |          |  |