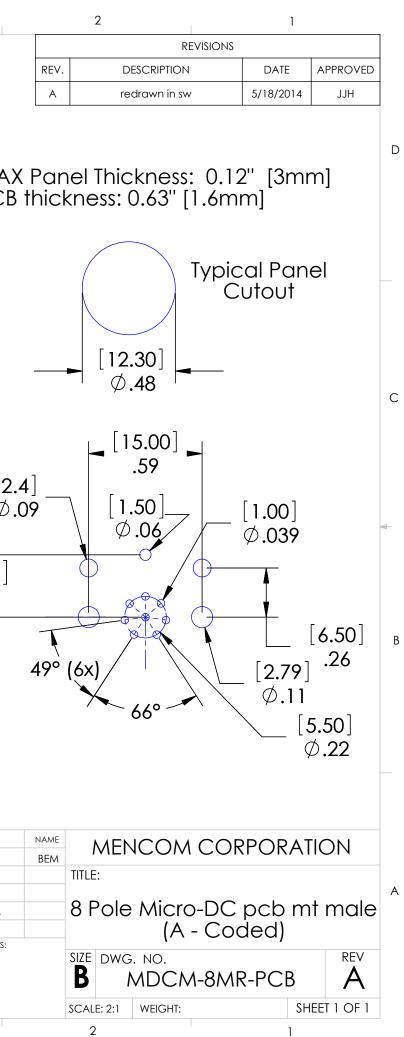

| 8                                                        |                                                         | 7   | 6                            |                   | 5                                                                                                 | +                                                       | 4 | 3                                         |                               |
|----------------------------------------------------------|---------------------------------------------------------|-----|------------------------------|-------------------|---------------------------------------------------------------------------------------------------|---------------------------------------------------------|---|-------------------------------------------|-------------------------------|
|                                                          |                                                         |     |                              |                   |                                                                                                   |                                                         |   | Recommende<br>Recommende                  | d MA<br>d PC                  |
| [16.0]<br>.63                                            | [19.3]<br>.76                                           | M12 | [13.5]<br>.53<br>[]<br>2x1.0 |                   | [10.0]<br>.39<br>[0<br>()<br>()<br>()<br>()<br>()<br>()<br>()<br>()<br>()<br>()<br>()<br>()<br>() | L                                                       |   | [2.6]<br>Ø.10<br>[6.5]<br>[0.89]<br>Ø.035 | ]                             |
|                                                          |                                                         |     |                              |                   | [2.8]<br>.11                                                                                      | round Tab                                               |   |                                           | [8.26<br>.33                  |
|                                                          |                                                         |     |                              |                   |                                                                                                   |                                                         |   |                                           |                               |
| MATERIALS:                                               | POLYAMIDE                                               |     |                              |                   |                                                                                                   |                                                         |   | UNLESS OTHERWISE SPECIFIED:               |                               |
|                                                          |                                                         |     |                              |                   |                                                                                                   |                                                         |   | DIMENSIONS ARE IN INCHES<br>AND [MM]      | DRAWN                         |
| BODY:                                                    |                                                         |     |                              |                   |                                                                                                   |                                                         |   |                                           | ENG APPR.                     |
| BODY:                                                    | NICKEL PLATED BRASS<br>GOLD PLATED COPPER ALL           | _OY |                              |                   |                                                                                                   |                                                         |   |                                           | / M N.                        |
| BODY:<br>METAL HDWR:                                     | NICKEL PLATED BRASS                                     | _OY |                              |                   |                                                                                                   |                                                         |   |                                           | MFG APPR                      |
| BODY:<br>METAL HDWR:<br>CONTACTS:                        | NICKEL PLATED BRASS<br>GOLD PLATED COPPER ALL           | OY  |                              |                   |                                                                                                   |                                                         |   |                                           | MFG APPR.                     |
| BODY:<br>METAL HDWR:<br>CONTACTS:<br>O-RING:             | NICKEL PLATED BRASS<br>GOLD PLATED COPPER ALL           | JOY |                              |                   |                                                                                                   |                                                         |   |                                           | MFG APPR.<br>Q.A.<br>COMMENTS |
| BODY:<br>METAL HDWR:<br>CONTACTS:                        | NICKEL PLATED BRASS<br>GOLD PLATED COPPER ALL           | -OY |                              | D                 | E INFORMATION CONTAIN<br>RAWING IS THE SOLE PROP                                                  | IED IN THIS<br>ERTY OF                                  |   | MATERIAL                                  | Q.A.                          |
| BODY:<br>METAL HDWR:<br>CONTACTS:<br>O-RING:<br>RATINGS: | NICKEL PLATED BRASS<br>GOLD PLATED COPPER ALL<br>BUNA-N | -OY |                              | D<br>M<br>RI      | E INFORMATION CONTAIN<br>RAWING IS THE SOLE PROP<br>ENCOM CORPORATION.<br>PRODUCTION IN PART OR   | IED IN THIS<br>ERTY OF<br>ANY<br>AS A WHOLE             |   | MATERIAL                                  | Q.A.                          |
| BODY:<br>METAL HDWR:<br>CONTACTS:<br>O-RING:             | NICKEL PLATED BRASS<br>GOLD PLATED COPPER ALL           | -OY |                              | D<br>M<br>RI<br>W | E INFORMATION CONTAIN<br>RAWING IS THE SOLE PROP<br>ENCOM CORPORATION.                            | IED IN THIS<br>ERTY OF<br>ANY<br>AS A WHOLE<br>SSION OF |   |                                           | Q.A.                          |