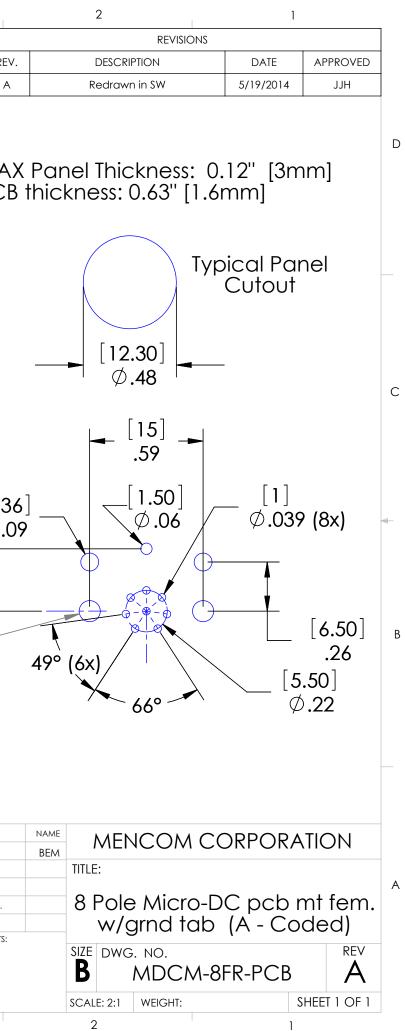

| 8                                        |              | 7                       | 6         | 5                                                                                 | 4    |             | 3                          |                   |
|------------------------------------------|--------------|-------------------------|-----------|-----------------------------------------------------------------------------------|------|-------------|----------------------------|-------------------|
|                                          |              |                         |           |                                                                                   |      |             |                            | REV               |
|                                          |              |                         |           |                                                                                   |      | Re<br>Re    | commende<br>commende       | ed MAX<br>ed PCB  |
| M12x1<br>Fema<br>Thread<br>[8.50]<br>.33 |              | [16]<br>.63             |           | [2.57]<br>.10<br>[0.80]<br>[6]<br>.2.57]<br>.10<br>[0.80]<br>[6]<br>.2.57]<br>.10 | .50] |             | [2.64]<br>∅.10             |                   |
|                                          | [19.<br>.7   |                         | Ground Ta | b[2]<br>Ø.0                                                                       | 8    | [15]<br>.59 | [8.26]<br>.325 —           | [2.3¢<br>∅.0      |
|                                          |              |                         |           |                                                                                   |      |             | .020<br>[2.79]_<br>Ø.11    |                   |
| MATERIALS:                               |              |                         |           | [2]                                                                               |      |             |                            |                   |
|                                          |              |                         |           |                                                                                   |      | U           | NLESS OTHERWISE SPECIFIED: |                   |
| BODY:                                    | POLYAMIDE    |                         |           |                                                                                   |      |             | IMENSIONS ARE IN INCHES    | DRAWN             |
| METAL HDWR:<br>CONTACTS:                 | NICKEL PLATE | D BRASS<br>COPPER ALLOY |           |                                                                                   |      | A           | ND [MM]                    | CHECKED           |
| O-RING:                                  | BUNA-N       |                         |           |                                                                                   |      |             |                            | ENG APPR.         |
|                                          | NICKEL PLATE | DBRASS                  |           |                                                                                   |      |             |                            | MFG APPR.<br>Q.A. |
|                                          |              |                         |           | PROPRIETARY AND CONFIDENTIAL<br>THE INFORMATION CONTAINED IN THIS                 |      |             | ATERIAL                    | Q.A.<br>COMMENTS: |
| RATINGS:                                 |              |                         |           | DRAWING IS THE SOLE PROPERTY OF<br>MENCOM CORPORATION. ANY                        |      |             |                            |                   |
| 1                                        |              |                         |           | REPRODUCTION IN PART OR AS A WHOLE                                                |      | 117         | NSH                        |                   |
| VOLTAGE:                                 | 60V          |                         |           | WITHOUT THE WRITTEN PERMISSION OF<br>MENCOM CORPORATION IS                        |      |             |                            |                   |