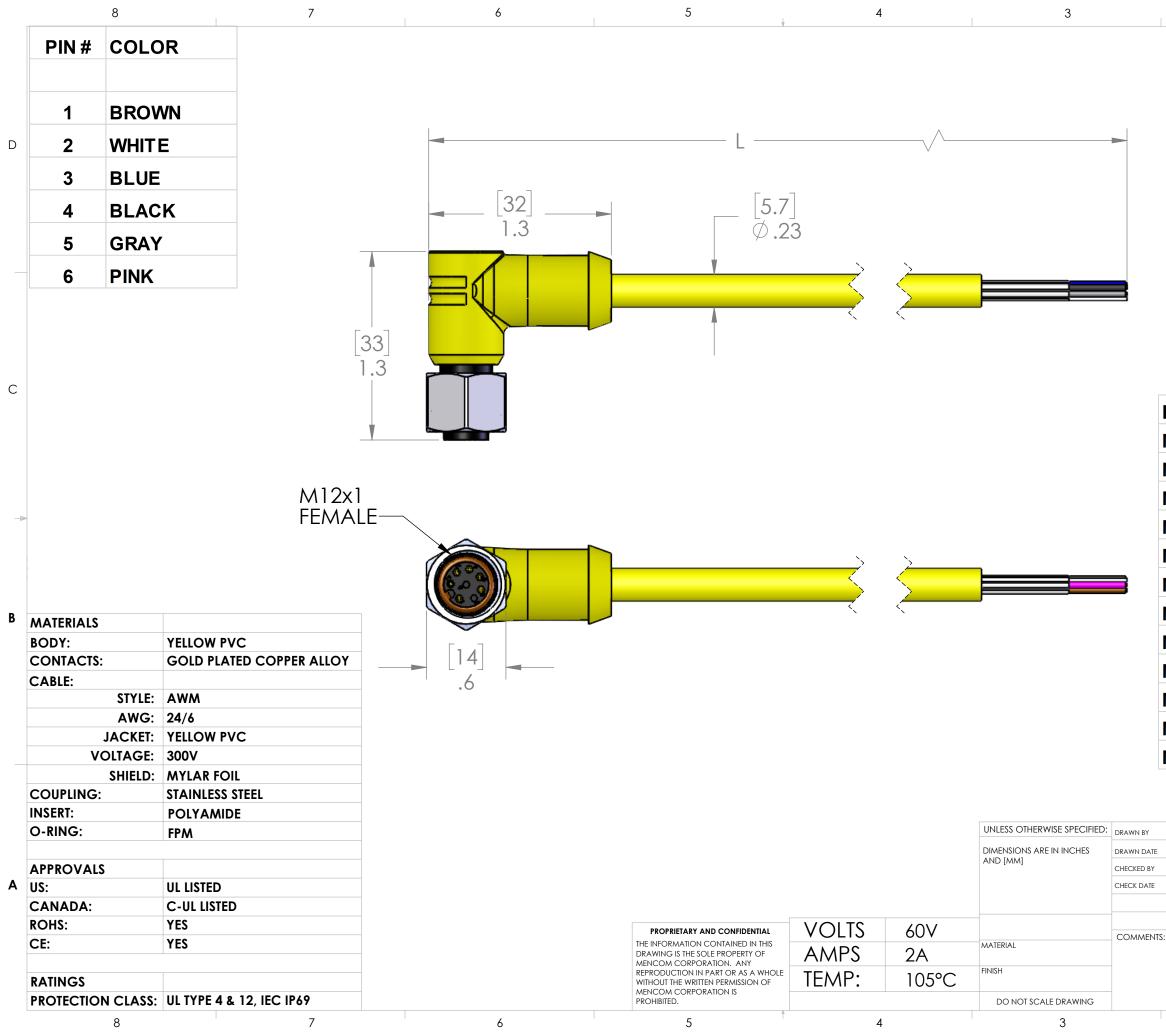

|                                                                         |                     |              | 120       |  |
|-------------------------------------------------------------------------|---------------------|--------------|-----------|--|
| MDC-6                                                                   | FP-15M-R-SS         | 591" [15m]   | NO        |  |
| MDC-6                                                                   | FP-20M-R-SS         | 787" [20m]   | NO        |  |
| MDC-6                                                                   | FP-30M-R-SS         | 1181" [30m]  | NO        |  |
| MDC-6                                                                   | FP-50M-R-SS         | 1968" [50m]  | NO        |  |
| PARTS LISTED AS NOT BEING ST