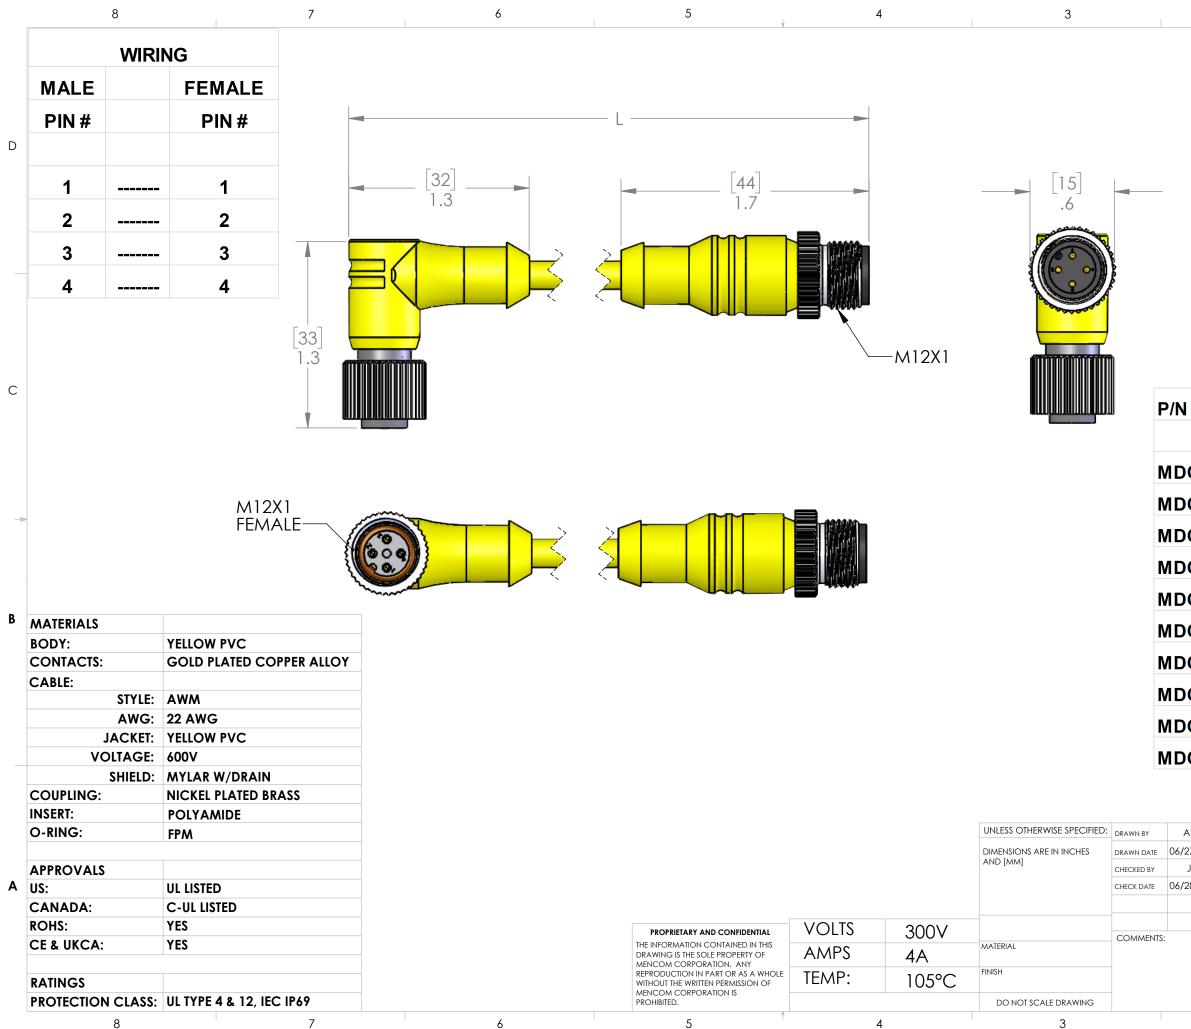

| NDCM-      | 4MFRP-20M                           | 786" [20M  | ] NO         |  |
|------------|-------------------------------------|------------|--------------|--|
| NDCM-      | 4MFRP-30M                           | 1179" [30N | 1] NO        |  |
|            | PARTS LISTED AS N<br>MAY HAVE MINIM |            |              |  |
| ADM        | MENCOM CORPORATION                  |            |              |  |
| 06/27/2023 |                                     |            | /1 N         |  |
| JJH        | TITLE:                              |            |              |  |
| 06/28/2023 |                                     |            | A            |  |
|            | -<br>-                              |            |              |  |
| :          | SIZE DWG. NO.                       |            | REV          |  |
|            | B MDC                               | M-4MFRP-Z  | z <b>B</b>   |  |
|            | SCALE: 1:2 WEIGH                    | HT:        | SHEET 1 OF 1 |  |
|            | 2                                   | 1          |              |  |

| P/N            | L           | STD? |   |
|----------------|-------------|------|---|
|                |             |      |   |
| MDCM-4MFRP-1M  | 40" [1M]    | YES  |   |
| MDCM-4MFRP-2M  | 79" [2M]    | YES  |   |
| MDCM-4MFRP-3M  | 118" [3M]   | YES  |   |
| MDCM-4MFRP-4M  | 157" [4M]   | YES  |   |
| MDCM-4MFRP-5M  | 197"[5M]    | YES  |   |
| MDCM-4MFRP-6M  | 236" [6M]   | NO   | В |
| MDCM-4MFRP-10M | 393" [10M]  | YES  |   |
| MDCM-4MFRP-15M | 590" [15M]  | NO   |   |
| MDCM-4MFRP-20M | 786" [20M]  | NO   |   |
| MDCM-4MFRP-30M | 1179" [30M] | NO   |   |