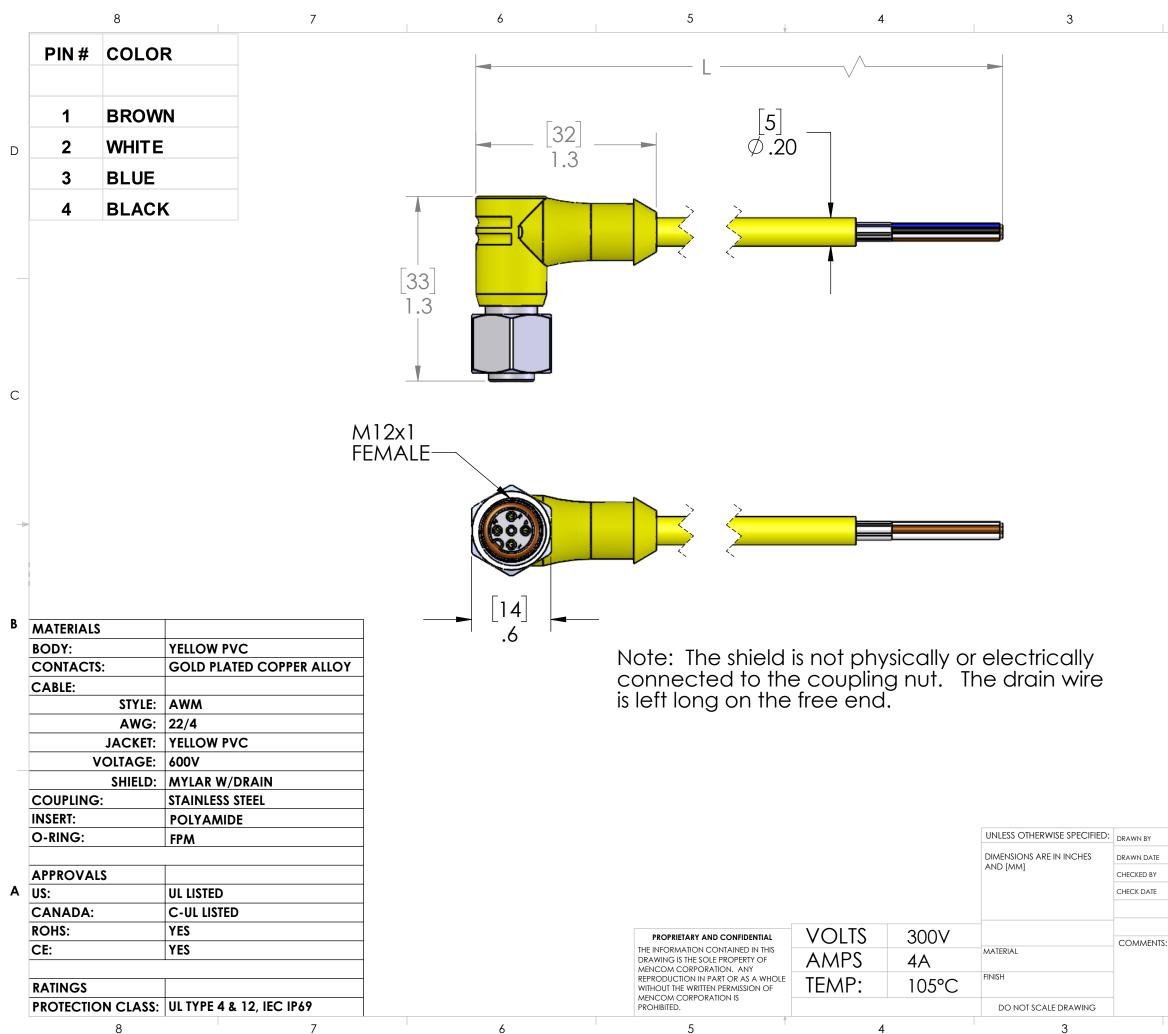

|                   | -41 F -2010                  | -11-00 | 101    | [ZVIII] | ILJ        |   |
|-------------------|------------------------------|--------|--------|---------|------------|---|
| MDCM-4FP-30M-R-SS |                              |        | 1181"  | [30m]   | NO         |   |
| MDCM              | -4FP-50N                     | I-R-SS | 1968"  | [50m]   | NO         | L |
|                   | ARTS LISTE<br>AY HAVE I      |        |        |         |            |   |
| JJH               | MENCOM CORPORATION           |        |        |         |            |   |
| 08/05/2021        |                              |        |        |         |            |   |
| HLL               | TITLE:                       |        |        |         |            |   |
| 08/06/2021        | 4 POL MDC FEM PLUG<br>R/A SS |        |        |         |            |   |
| S:                | SIZE DWG.                    |        |        |         |            |   |
|                   |                              | NO.    |        |         | REV        |   |
|                   | BM                           | DCM-4  | 1FP-ZZ | -R-SS   | B          |   |
| -                 | SCALE: 3:2 WEIGHT:           |        |        | SHEE    | EET 1 OF 1 |   |
|                   | 2                            |        |        | 1       |            |   |

| P/N               | L           | STD? |
|-------------------|-------------|------|
| MDCM-4FP-1M-R-SS  | 40" [1m]    | YES  |
| MDCM-4FP-2M-R-SS  | 79" [2m]    | YES  |
| MDCM-4FP-3M-R-SS  | 118" [3m]   | NO   |
| MDCM-4FP-4M-R-SS  | 157" [4m]   | YES  |
| MDCM-4FP-5M-R-SS  | 197" [5m]   | YES  |
| MDCM-4FP-6M-R-SS  | 236" [6m]   | NO   |
| MDCM-4FP-8M-R-SS  | 315" [8m]   | NO   |
| MDCM-4FP-10M-R-SS | 393" [10m]  | YES  |
| MDCM-4FP-15M-R-SS | 591" [15m]  | YES  |
| MDCM-4FP-20M-R-SS | 787" [20m]  | YES  |
| MDCM-4FP-30M-R-SS | 1181" [30m] | NO   |
| MDCM-4FP-50M-R-SS | 1968" [50m] | NO   |