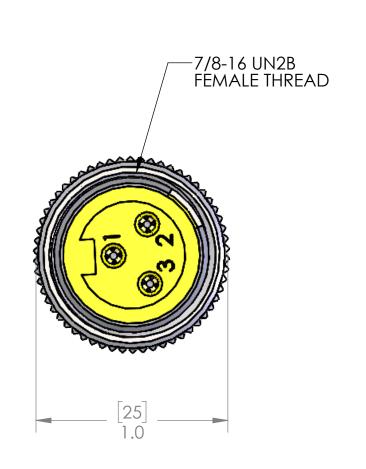

|   | MATERIALS         |                          |
|---|-------------------|--------------------------|
|   | BODY:             | YELLOW PVC               |
|   | CONTACTS:         | GOLD PLATED COPPER ALLOY |
|   | WIRES:            |                          |
|   | STYLE:            | UL 1007/1569             |
|   | AWG:              | 18 AWG                   |
| Α | JACKET:           | PVC                      |
|   | VOLTAGE:          | 300V                     |
|   | COUPLING:         | NICKEL PLATED BRASS      |
|   | INSERTS:          | POLYAMIDE AND YELLOW PVC |
|   | O-RING:           | N/A                      |
|   |                   |                          |
|   | RATINGS           |                          |
|   | PROTECTION CLASS: | UL TYPE 4 & 12, IEC IP69 |
|   |                   |                          |