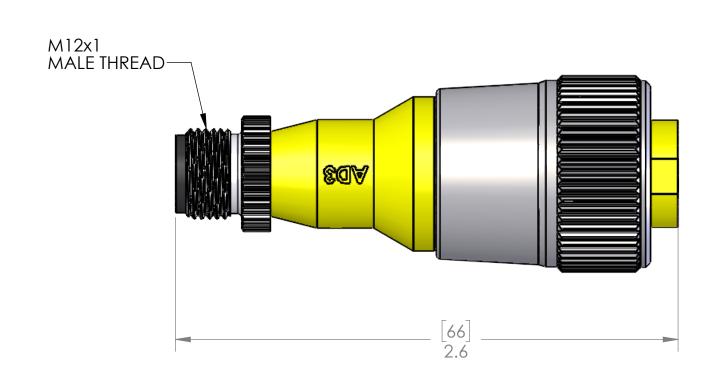

|   | MATERIALS         |                          |
|---|-------------------|--------------------------|
|   | BODY:             | YELLOW PVC               |
|   | CONTACTS:         | GOLD PLATED COPPER ALLOY |
|   | WIRES:            |                          |
|   | STYLE:            | UL 1007/1569             |
|   | AWG:              | 18 AWG                   |
| Α | JACKET:           | PVC                      |
|   | VOLTAGE:          | 300V                     |
|   | COUPLING:         | NICKEL PLATED BRASS      |
|   | INSERTS:          | POLYAMIDE AND YELLOW PVC |
|   | O-RING:           | N/A                      |
|   |                   |                          |
|   | RATINGS           |                          |
|   | PROTECTION CLASS: | UL TYPE 4 & 12, IEC IP69 |
|   |                   |                          |