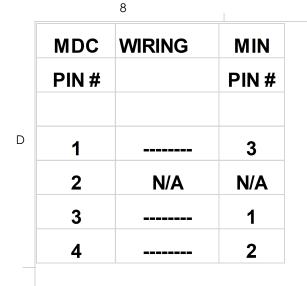

|   | MATERIALS         |                          |
|---|-------------------|--------------------------|
|   | BODY:             | YELLOW PVC               |
|   | CONTACTS:         | GOLD PLATED COPPER ALLOY |
|   | WIRES:            |                          |
|   | STYLE:            | UL 1007/1569             |
|   | AWG:              | 18 AWG                   |
| Α | JACKET:           | PVC                      |
|   | VOLTAGE:          | 300V                     |
|   | COUPLING:         | NICKEL PLATED BRASS      |
|   | INSERTS:          | POLYAMIDE AND YELLOW PVC |
|   | O-RING:           | N/A                      |
|   |                   |                          |
|   | RATINGS           |                          |
|   | PROTECTION CLASS: | UL TYPE 4 & 12, IEC IP69 |
|   |                   |                          |