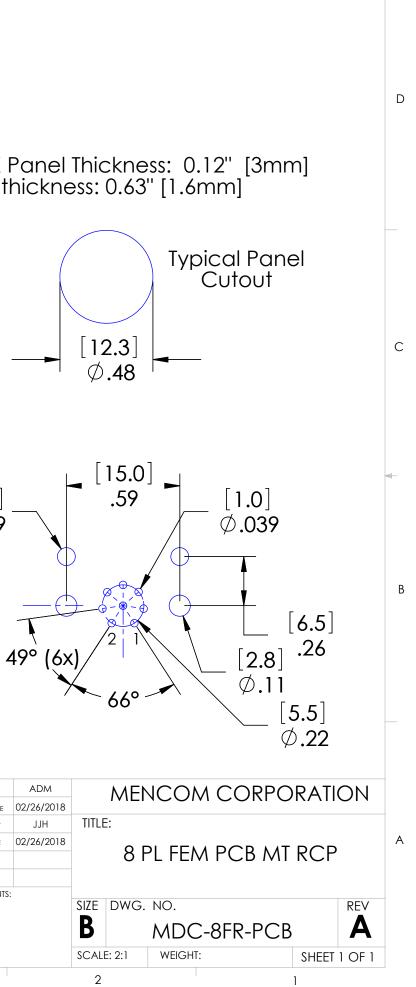

|                           | 8                                                 | 7             | 6          | 5              | 4                                                                                               | 3                                    | ]                        |
|---------------------------|---------------------------------------------------|---------------|------------|----------------|-------------------------------------------------------------------------------------------------|--------------------------------------|--------------------------|
|                           |                                                   |               |            |                |                                                                                                 |                                      |                          |
| M12x1.<br>FEMAL<br>THREA[ | E                                                 | [14<br>.5     | 4.0]<br>55 | [10.0]<br>.39  | Rec<br>Rec                                                                                      | commended I<br>commended I           | MAX<br>PCB 1             |
|                           |                                                   | [16.0]<br>.63 |            | [0.8]<br>Ø.03  |                                                                                                 | _[2.6]<br>∅.10                       |                          |
| [8.5]<br>.33              | [19.3]                                            |               |            | [2.0]∕<br>∅.08 |                                                                                                 | _ [6.5]<br>.26                       |                          |
|                           | [19.3]<br>.76                                     |               |            | [2.6]<br>.10   |                                                                                                 |                                      | [2.4]<br>Ø.09            |
|                           |                                                   |               |            |                |                                                                                                 |                                      |                          |
| CONTACTS:                 | POLYAMIDE<br>R: NICKEL PLATED B<br>GOLD PLATED CO |               | _ 0        |                |                                                                                                 |                                      |                          |
| O-RING:                   | FPM & NBR                                         |               |            |                |                                                                                                 | UNLESS OTHERWISE SPECIFIED:          | DRAWN BY                 |
| RATINGS:                  |                                                   |               |            |                |                                                                                                 | DIMENSIONS ARE IN INCHES<br>AND [MM] | DRAWN DATE<br>CHECKED BY |
|                           | 60)/                                              |               |            |                |                                                                                                 |                                      | CHECK DATE               |
| VOLTAGE:<br>AMPERAGE:     | 60V<br>2A                                         |               |            |                |                                                                                                 |                                      | _                        |
| APPROVALS                 | 8:                                                |               |            |                | PROPRIETARY AND CONFIDENTIAL<br>THE INFORMATION CONTAINED IN THIS                               | MATERIAL                             | COMMENTS                 |
|                           |                                                   |               |            |                | DRAWING IS THE SOLE PROPERTY OF<br>MENCOM CORPORATION. ANY<br>REPRODUCTION IN PART OR AS A WHOL | LE FINISH                            | _                        |
| US                        | UL LISTED                                         |               |            |                | WITHOUT THE WRITTEN PERMISSION OF<br>MENCOM CORPORATION IS                                      |                                      |                          |