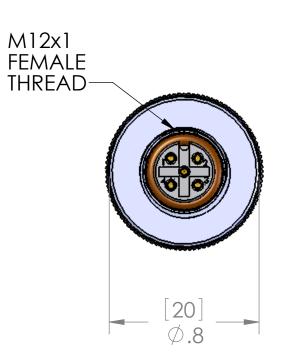

## All connections made via Screw Terminals.

| PROPRIETARY AND CONFIDENTIAL   THE INFORMATION CONTAINED IN THIS   DRAWING IS THE SOLE PROPERTY OF   MENCOM CORPORATION. ANY   REPRODUCTION IN PART OR AS A WHOLE   WITHOUT THE WRITTEN PERMISSION OF   MENCOM CORPORATION IS   PROHIBITED. |   | UNLESS OTHERWISE SPECIFIED:          | _         | NAME | MENCOM CORPORATION |            |              |  |
|---------------------------------------------------------------------------------------------------------------------------------------------------------------------------------------------------------------------------------------------|---|--------------------------------------|-----------|------|--------------------|------------|--------------|--|
|                                                                                                                                                                                                                                             |   | DIMENSIONS ARE IN INCHES<br>AND [MM] | DRAWN     | BEM  |                    |            |              |  |
|                                                                                                                                                                                                                                             |   |                                      | CHECKED   |      |                    |            |              |  |
|                                                                                                                                                                                                                                             |   |                                      | ENG APPR. |      |                    |            |              |  |
|                                                                                                                                                                                                                                             |   |                                      | MFG APPR. |      |                    |            |              |  |
|                                                                                                                                                                                                                                             |   | _                                    | Q.A.      |      |                    |            |              |  |
|                                                                                                                                                                                                                                             |   | MATERIAL                             | COMMENTS: |      | SIZE DWG. NO.      |            | REV          |  |
|                                                                                                                                                                                                                                             |   | FINISH                               |           |      | BMD                | C-5FP-FW07 | ' B          |  |
|                                                                                                                                                                                                                                             |   | DO NOT SCALE DRAWING                 |           |      | SCALE: 2:1 WE      | EIGHT:     | SHEET 1 OF 1 |  |
| 5                                                                                                                                                                                                                                           | 4 | 3                                    |           |      | 2                  |            | 1            |  |

| POLYAMIDE                   |  |  |  |
|-----------------------------|--|--|--|
| NICKEL PLATED ZINC          |  |  |  |
| GOLD PLATED COPPER ALLOY    |  |  |  |
| NBR                         |  |  |  |
| NBR & FPM                   |  |  |  |
|                             |  |  |  |
|                             |  |  |  |
|                             |  |  |  |
|                             |  |  |  |
| 18-24AWG [1.0 - 0.25sqmm]   |  |  |  |
| 0.118 - 0.255 [3.0 - 6.5mm] |  |  |  |
| SCREW TERMINALS             |  |  |  |
| 125V                        |  |  |  |
| 4A                          |  |  |  |
| IP67                        |  |  |  |
| STATIC: -40°C - +100°C      |  |  |  |
| DYNAMIC: -20°C -+100°C      |  |  |  |
|                             |  |  |  |