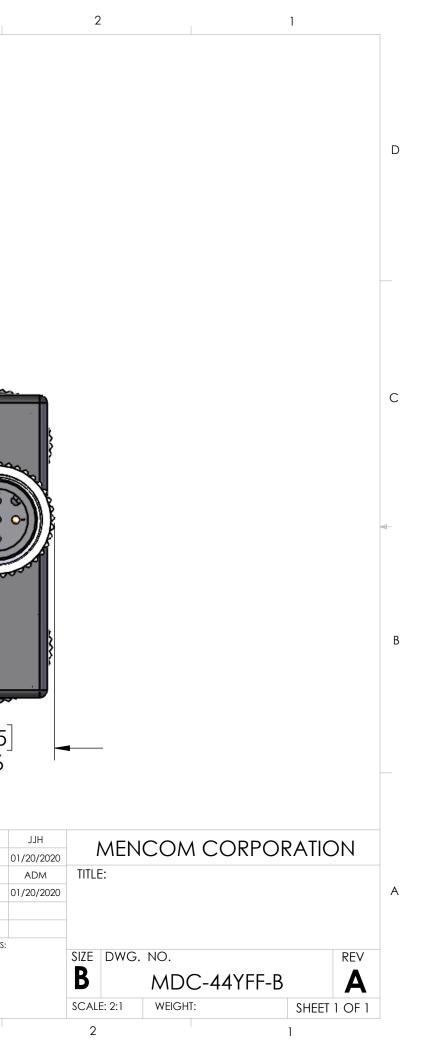

|        |         | 8    |          | 7                      |     | 6 | 5                                                                          | +                       | 4     |        | 3                          |                           |
|--------|---------|------|----------|------------------------|-----|---|----------------------------------------------------------------------------|-------------------------|-------|--------|----------------------------|---------------------------|
|        | FEM A   | MALE | FEM B    |                        |     |   |                                                                            |                         |       |        |                            |                           |
|        | PIN     | PIN  | PIN      |                        |     |   |                                                                            |                         |       |        |                            |                           |
|        |         |      |          |                        |     |   |                                                                            |                         |       |        |                            |                           |
| D      | 1       | 1    | 1        |                        |     |   |                                                                            |                         |       |        |                            |                           |
|        |         | 2    | 4        |                        |     |   |                                                                            |                         |       |        |                            |                           |
|        | 3       | 3    | 3        |                        |     |   |                                                                            |                         |       |        |                            |                           |
|        | 4       | 4    |          |                        |     |   |                                                                            | F                       | 7     |        |                            |                           |
|        | 5       | 5    | 5        |                        |     |   | -                                                                          | [39<br>1.{              | 2]    |        |                            |                           |
| C<br>B |         |      |          | M12X1<br>FEMALE<br>(2) |     |   |                                                                            |                         |       | -M12X1 |                            | [15]<br>.6                |
|        |         |      |          |                        |     |   |                                                                            |                         |       |        | UNLESS OTHERWISE SPECIFIED | D: DRAWN BY<br>DRAWN DATE |
|        | MATERIA | LS   |          |                        |     |   |                                                                            |                         |       |        | AND [MM]                   | CHECKED BY                |
| A      | BODY:   | RI   | ACK PVC  | 1                      |     |   |                                                                            |                         |       |        |                            | CHECK DATE 0              |
|        | CONTAC  |      |          | ,<br>ED COPPER ALL     | .OY |   | PROPRIETARY AND CON                                                        | IFIDENTIAL              | VOLTS | 300V   |                            |                           |
|        | COUPLIN |      |          | ATED BRASS             |     |   | THE INFORMATION CONTAIL<br>DRAWING IS THE SOLE PROF                        | NED IN THIS<br>PERTY OF | AMPS  | 4A     | MATERIAL                   | COMMENTS:                 |
|        | INSERT: |      | DLYAMIDE |                        |     |   | MENCOM CORPORATION.<br>REPRODUCTION IN PART OF<br>WITHOUT THE WRITTEN PERM | R AS A WHOLE            | TEMP: | 105°C  | FINISH                     |                           |
|        | O-RING: | FP   |          |                        |     |   | MENCOM CORPORATION I<br>PROHIBITED.                                        |                         |       |        | DO NOT SCALE DRAWING       | _                         |
|        |         | 8    |          | 7                      |     | 6 | 5                                                                          | Ť                       | 4     |        | 3                          |                           |