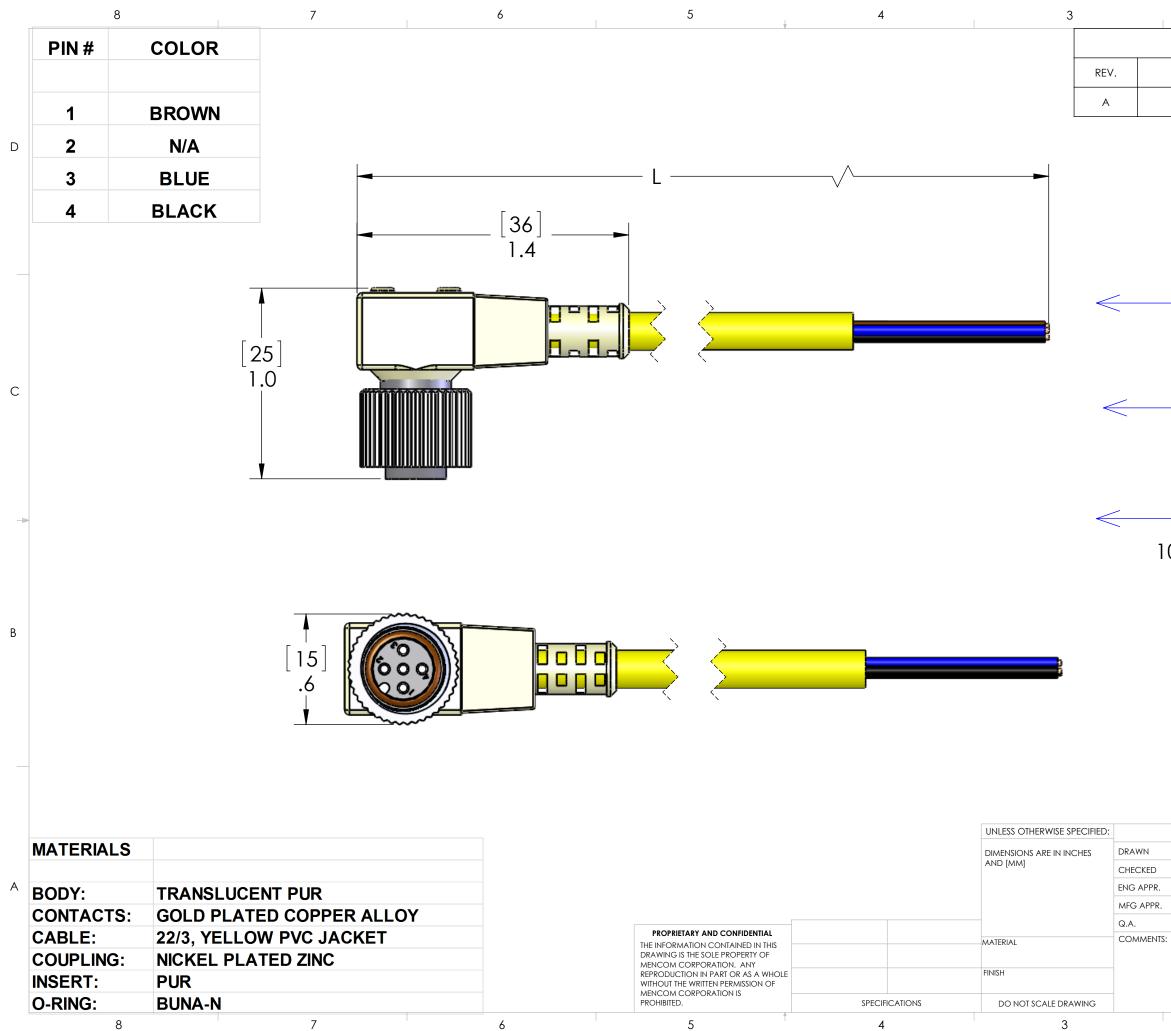

|       |                           | $\prec$                                | BLAC               | K                           |                  |  |
|-------|---------------------------|----------------------------------------|--------------------|-----------------------------|------------------|--|
|       | 7                         | —                                      | - BLUE             |                             |                  |  |
| -30V[ | )C.                       | —                                      | + BRC              | )WN                         | 4                |  |
|       | Т                         | ABLE A<br>/N                           |                    | L                           |                  |  |
|       | N                         | IDC-3FP-21<br>IDC-3FP-51<br>IDC-3FP-1( | M-R-PNP            | 79" [2<br>197" [<br>393" [1 | 5M]              |  |
| NAME  |                           |                                        |                    |                             |                  |  |
|       | 3 POL MDC FEM PLUG R/A    |                                        |                    |                             |                  |  |
| -     | SIZE<br><b>B</b><br>SCALE |                                        | 3FP-ZZ-R-P1<br>⊣⊺: | NP<br>Sheet 1               | REV<br>A<br>OF 1 |  |
|       | 2                         |                                        |                    | 1                           |                  |  |