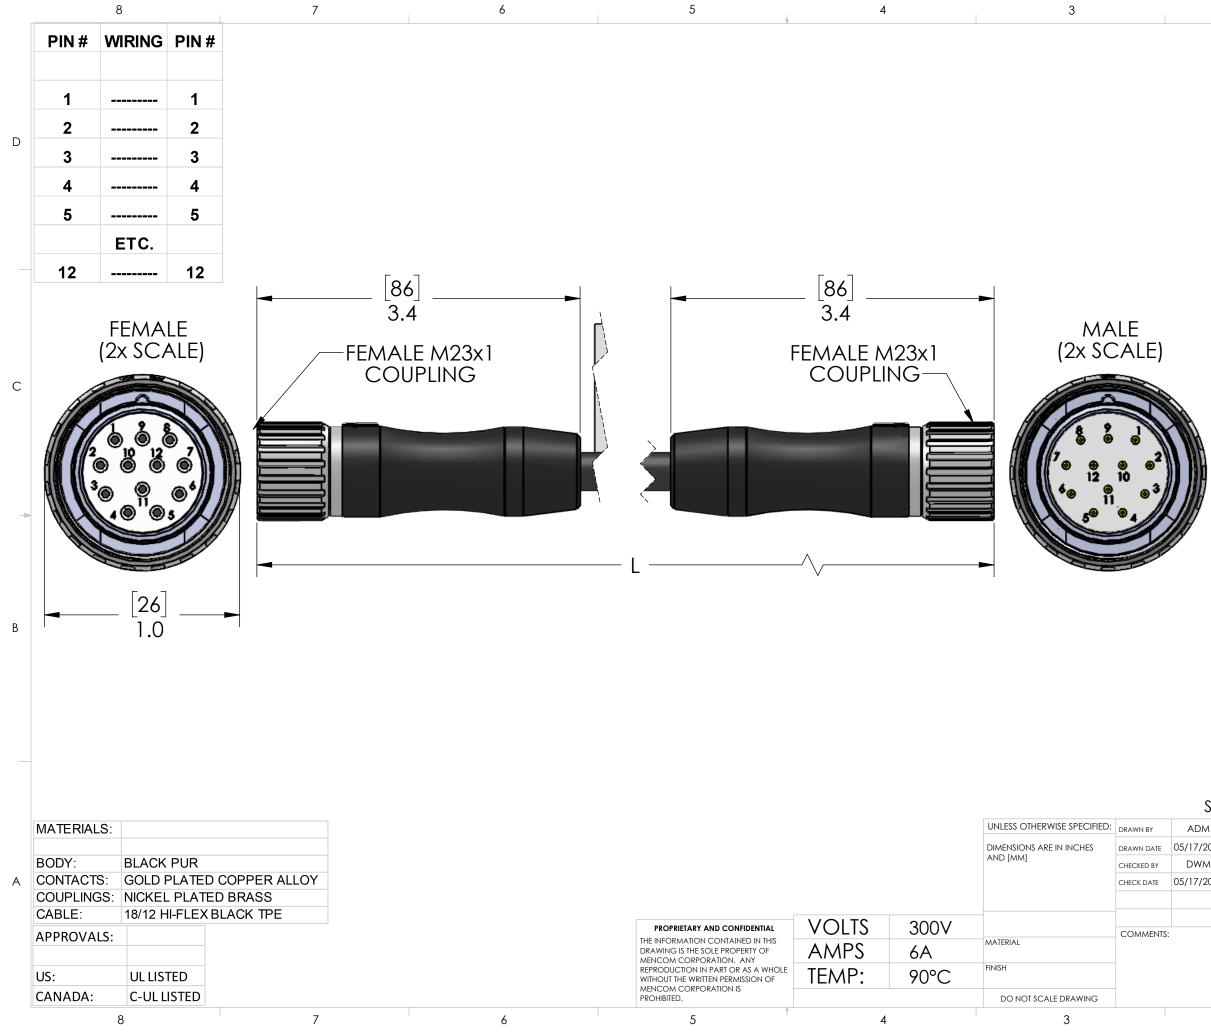

|                                                                       | Ν          | //CVW-12MFPX-6M     | 236" [6m]  | NO          |    |
|-----------------------------------------------------------------------|------------|---------------------|------------|-------------|----|
|                                                                       | Ν          | //CVW-12MFPX-7M     | 276" [7m]  | NO          |    |
|                                                                       | Ν          | //CVW-12MFPX-8M     | 315" [8m]  | NO          |    |
|                                                                       | Ν          | ACVW-12MFPX-10M     | 393" [10m] | YES         |    |
|                                                                       | Ν          | ACVW-12MFPX-15M     | 590" [15m] | YES         |    |
|                                                                       | Ν          | //CVW-12MFPX-20M    | 786" [20m] | YES         |    |
| LENGTHS THAT ARE NOT LISTED AS<br>STANDARD MAY REQUIRE MINIMUM ORDERS |            |                     |            |             | \$ |
|                                                                       | ADM        | MENCOM CORPORATION  |            |             |    |
|                                                                       | 05/17/2019 |                     |            |             |    |
|                                                                       | DWM        | TITLE:              |            |             |    |
|                                                                       | 05/17/2019 | 12 PL 18AWG MCV M-F |            |             | A  |
|                                                                       |            |                     |            |             |    |
|                                                                       |            | EXT                 |            |             |    |
| S:                                                                    |            | SIZE DWG. NO.       |            | REV         |    |
|                                                                       |            | B MCVW-12MFPX-ZZ B  |            |             |    |
|                                                                       |            | SCALE: 1:1 WEIGHT:  | S          | HEET 1 OF 1 |    |
| Ι                                                                     |            | 2                   | 1          |             |    |
|                                                                       |            |                     |            |             |    |

TABLE A

L

40" [1m]

79" [2m]

118" [3m]

157" [4m]

197" [5m]

С

STD?

YES

YES

NO

NO

YES

D

1

P/N

MCVW-12MFPX-1M

MCVW-12MFPX-2M

MCVW-12MFPX-3M

MCVW-12MFPX-4M

MCVW-12MFPX-5M