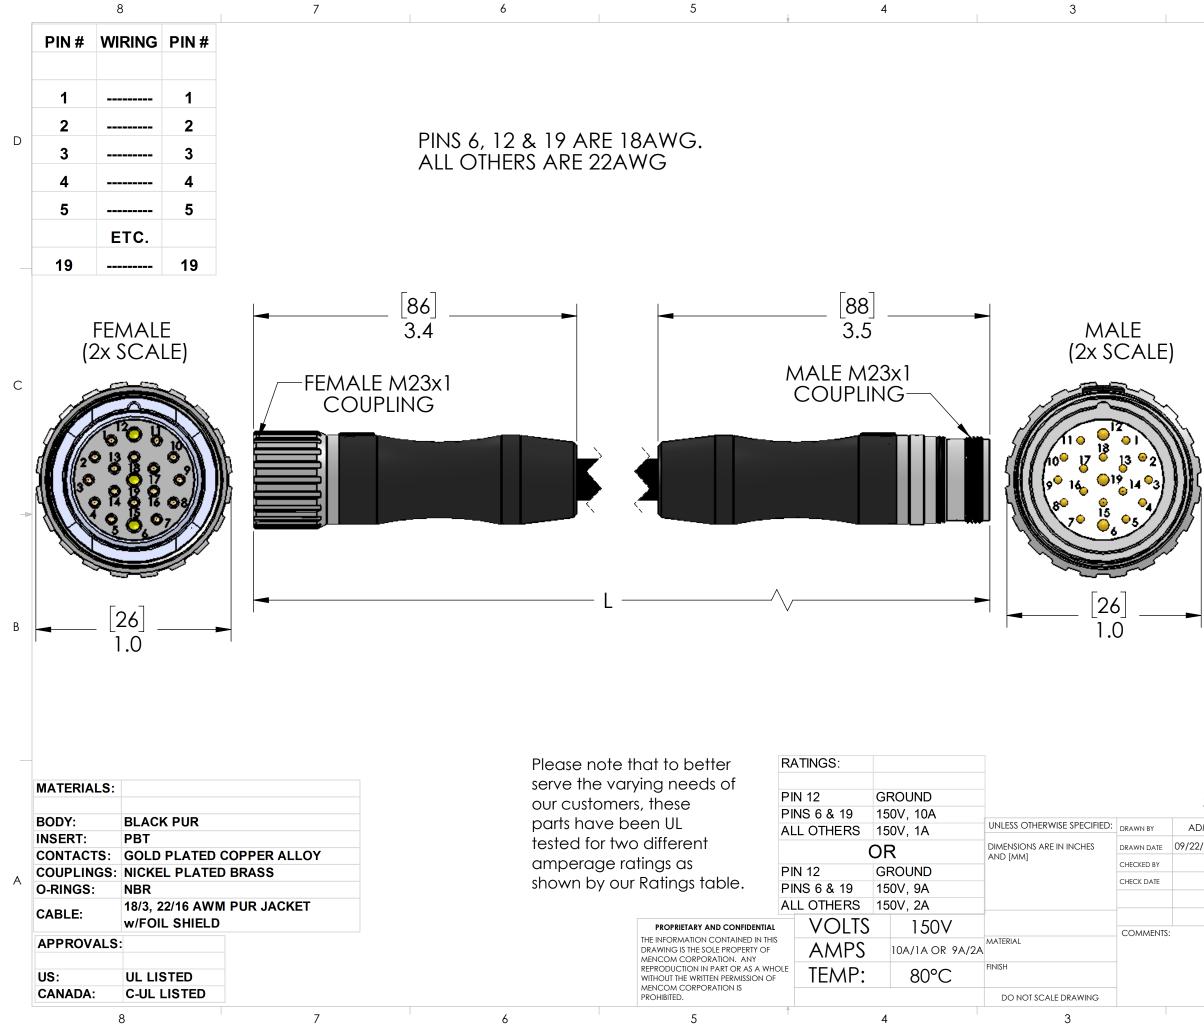

| ,<br>                                                                 | M                  | MCVP-19MMFP-3M     |     |       |      | 118" [3m]  |      |     | NO |      |   |
|-----------------------------------------------------------------------|--------------------|--------------------|-----|-------|------|------------|------|-----|----|------|---|
|                                                                       | M                  | CVP-1              | 9MN | /IFP- | 4M   | 157'       | ' [4 | m]  | N  | 0    |   |
|                                                                       | M                  | CVP-1              | 9MN | /IFP- | 5M   | 197'       | ' [5 | m]  | YE | S    | В |
|                                                                       | M                  | CVP-1              | 9MN | /IFP- | 6M   | 236'       | ' [6 | m]  | N  | ο    |   |
|                                                                       | M                  | CVP-1              | 9MN | /IFP- | 8M   | 315'       | ' [8 | m]  | N  | ο    |   |
|                                                                       | M                  | CVP-1              | 9MN | /IFP- | 10M  | 393"       | [10  | )m] | YE | S    |   |
|                                                                       | M                  | CVP-1              | 9MN | /IFP- | 15M  | 590"       | [15  | ōm] | YE | S    |   |
|                                                                       | M                  | CVP-1              | 9MN | /IFP- | 20M  | 786"       | [20  | )m] | YE | S    |   |
| LENGTHS THAT ARE NOT LISTED AS<br>STANDARD MAY REQUIRE MINIMUM ORDERS |                    |                    |     |       |      |            |      |     |    |      |   |
| AD<br>09/22/                                                          |                    | MENCOM CORPORATION |     |       |      |            |      |     |    |      |   |
| TITLE:                                                                |                    |                    |     |       |      |            |      |     |    |      |   |
|                                                                       | 19 PL M-F EXT      |                    |     |       |      |            |      |     |    |      | A |
|                                                                       |                    |                    |     |       |      |            |      |     |    |      |   |
|                                                                       | SIZE DWG. NO. REV  |                    |     |       |      |            |      |     |    |      |   |
| B MCVP-19MMFP-ZZ B                                                    |                    |                    |     |       |      |            |      |     |    |      |   |
|                                                                       | SCALE: 1:1 WEIGHT: |                    |     |       | GHT: | Sheet 1 Of |      |     |    | DF 1 |   |
|                                                                       |                    | 2                  |     |       |      |            | 1    |     |    |      |   |

TABLE A

STD?

YES

YES

L

40" [1m]

79" [2m]

1

P/N

MCVP-19MMFP-1M

MCVP-19MMFP-2M