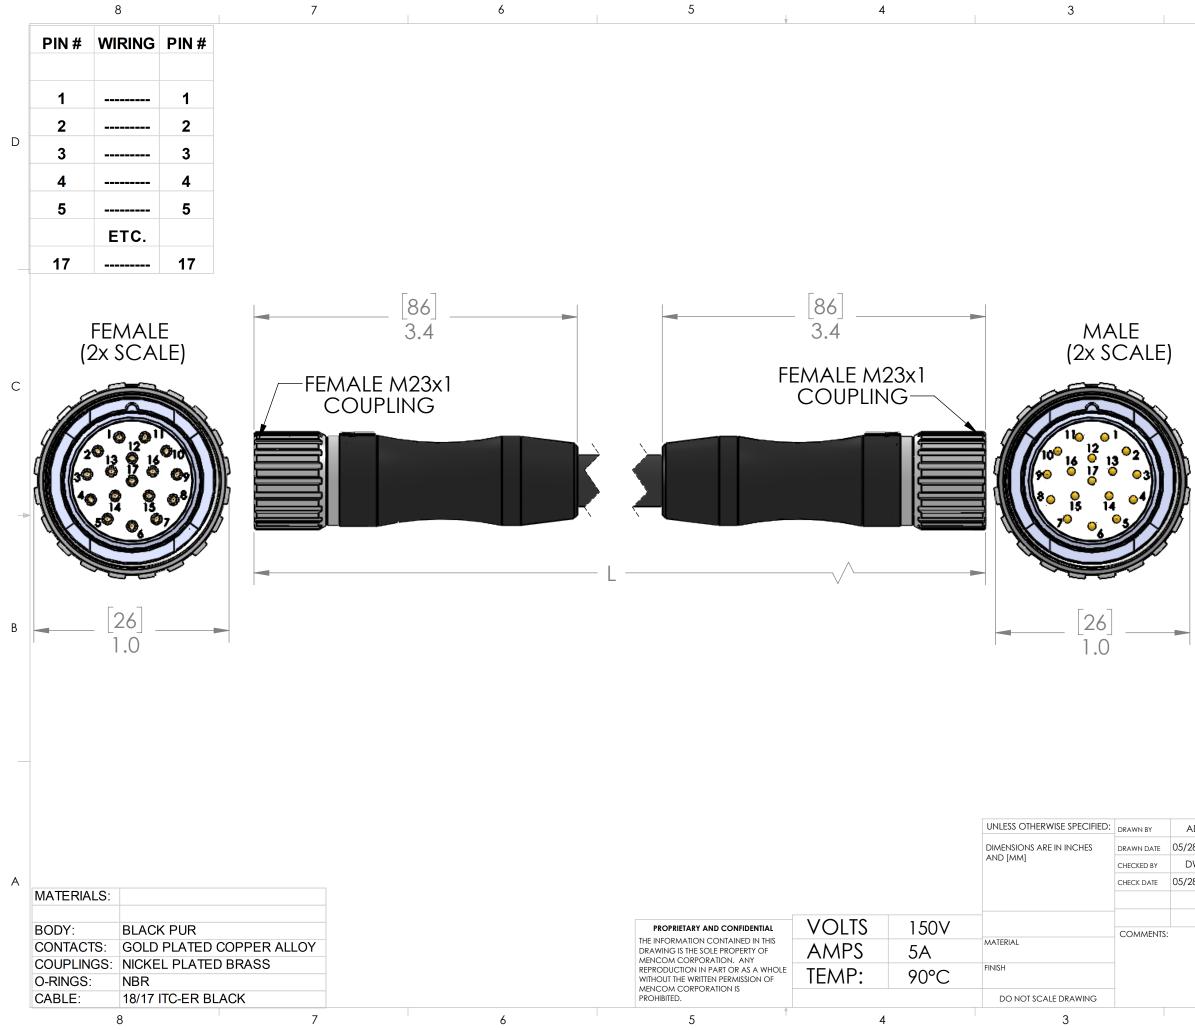

|                                                                  | MC                      | V-17MFPX                             | -4M-C010  | 157" [4m]  | NO     |   |
|------------------------------------------------------------------|-------------------------|--------------------------------------|-----------|------------|--------|---|
|                                                                  | МС                      | V-17MFPX                             | -5M-C010  | 197" [5m]  | YES    | В |
|                                                                  | МС                      | V-17MFPX                             | -6M-C010  | 236" [6m]  | NO     |   |
|                                                                  | МС                      | V-17MFPX                             | -8M-C010  | 315" [8m]  | NO     |   |
|                                                                  | мс                      | V-17MFPX                             | -10M-C010 | 393" [10m] | YES    |   |
|                                                                  | мс                      | V-17MFPX                             | -15M-C010 | 590" [15m] | YES    |   |
|                                                                  | МС                      | V-17MFPX                             | -20M-C010 | 786" [20m] | YES    |   |
| LENGTHS THAT ARE NOT LISTED AS<br>STD MAY REQUIRE MINIMUM ORDERS |                         |                                      |           |            |        |   |
| ADM 05/28/2019                                                   |                         | MENCOM CORPORATION                   |           |            |        |   |
| DWM                                                              |                         | TITLE:                               |           |            |        |   |
| 05/28                                                            | 17 PL M-F EXT CBL 18AWG |                                      |           |            | ٧G     | A |
| S:                                                               |                         | size dwg.                            | NO.       |            | RFV    | - |
|                                                                  |                         | <b>B</b> MCV-17MFPX-ZZ-C010 <b>B</b> |           |            |        |   |
| -                                                                |                         | SCALE: 1:1                           | WEIGHT:   | SHEET      | 1 OF 1 |   |
|                                                                  |                         | 2                                    |           | 1          |        |   |

TABLE A

MCV-17MFPX-0.7M-C010 28" [0.7M]

MCV-17MFPX-1M-C010

MCV-17MFPX-2M-C010

MCV-17MFPX-3M-C010

STD?

NO

YES

YES

L

40" [1m]

79" [2m]

118" [3m] YES

1

P/N