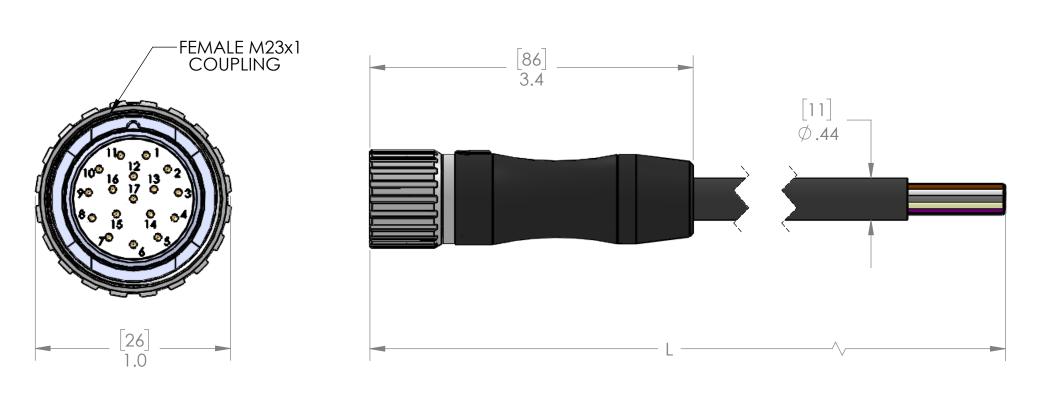

|      | W      | IRING |              |  |  |  |  |
|------|--------|-------|--------------|--|--|--|--|
| PIN# | COLOR  | PIN#  | COLOR        |  |  |  |  |
| 1    | WHITE  | 10    |              |  |  |  |  |
| 2    | BROWN  | 11    | GRAY/PINK    |  |  |  |  |
| 3    | GREEN  | 12    | RED/BLUE     |  |  |  |  |
| 4    | YELLOW | 13    | WHITE/GREEN  |  |  |  |  |
| 5    | GRAY   | 14    | BROWN/GREEN  |  |  |  |  |
| 6    | PINK   | 15    | WHITE/YELLOW |  |  |  |  |
| 7    | BLUE   | 16    | YELLOW/BROWN |  |  |  |  |
| 8    | RED    | 17    | WHITE/GRAY   |  |  |  |  |
| 9    | BLACK  |       |              |  |  |  |  |

| TABLE A            |            |      |  |  |
|--------------------|------------|------|--|--|
| P/N                | L          | STD? |  |  |
|                    |            |      |  |  |
| MCV-17FPX-1M-C010  | 40" [1m]   | YES  |  |  |
| MCV-17FPX-2M-C010  | 79" [2m]   | YES  |  |  |
| MCV-17FPX-3M-C010  | 118" [3m]  | NO   |  |  |
| MCV-17FPX-4M-C010  | 157" [4m]  | NO   |  |  |
| MCV-17FPX-5M-C010  | 197" [5m]  | YES  |  |  |
| MCV-17FPX-6M-C010  | 236" [6m]  | NO   |  |  |
| MCV-17FPX-8M-C010  | 315" [8m]  | NO   |  |  |
| MCV-17FPX-10M-C010 | 393" [10m] | YES  |  |  |
| MCV-17FPX-15M-C010 | 590" [15m] | YES  |  |  |
| MCV-17FPX-20M-C010 | 786" [20m] | YES  |  |  |

PARTS LISTED AS NOT BEING STANDARD MAY HAVE MINIMUM ORDER QUANTITIES

|            |                          |                                                                      |       |      | UNLESS OTHERWISE SPECIFIED | DRAWN BY GO |            | MENCOM CORPORATION |          |          | M              |          |
|------------|--------------------------|----------------------------------------------------------------------|-------|------|----------------------------|-------------|------------|--------------------|----------|----------|----------------|----------|
|            |                          |                                                                      |       |      | DIMENSIONS ARE IN INCHES   | DRAWN DATE  | 02/23/2021 | MENCOM CORTORATION |          |          | <i>)</i>   1   |          |
| MATERIALS: |                          |                                                                      |       |      | AND [MM]                   | CHECKED BY  | JJH        | TITLE:             |          |          |                |          |
| WATERIALS. |                          |                                                                      |       |      |                            | CHECK DATE  | 02/23/2021 |                    | 7 01 141 | ODL 104  | 1440           |          |
|            |                          |                                                                      |       |      |                            |             |            |                    | / PL ML  | CBL 18A  | .WG            |          |
| BODY:      | BLACK PUR                |                                                                      | VOLTC |      |                            |             |            |                    |          |          |                |          |
| CONTACTS:  | GOLD PLATED COPPER ALLOY | PROPRIETARY AND CONFIDENTIAL  THE INFORMATION CONTAINED IN THIS      | VOLTS | 150V |                            | COMMENTS    | :          |                    |          |          |                |          |
| COUPLINGS: | NICKEL PLATED BRASS      | DRAWING IS THE SOLE PROPERTY OF MENCOM CORPORATION, ANY              | AMPS  | 5A   | MATERIAL                   |             |            | SIZE DW            |          |          | REV            | ′        |
| O-RING:    | NBR                      | REPRODUCTION IN PART OR AS A WHOLE WITHOUT THE WRITTEN PERMISSION OF | TEMP  | 90°C | FINISH                     |             |            | B V                | 1CV-17F  | PX-ZZ-CC | )10   <b>A</b> | <b>1</b> |
| CABLE:     | 18/17 ITC-ER, BLACK      | MENCOM CORPORATION IS PROHIBITED.                                    |       |      | DO NOT SCALE DRAWING       |             |            | SCALE: 1:1         | WEIGHT:  |          | SHEET 1 OF     | 1        |
|            |                          | 1                                                                    |       |      |                            |             |            |                    |          |          |                |          |