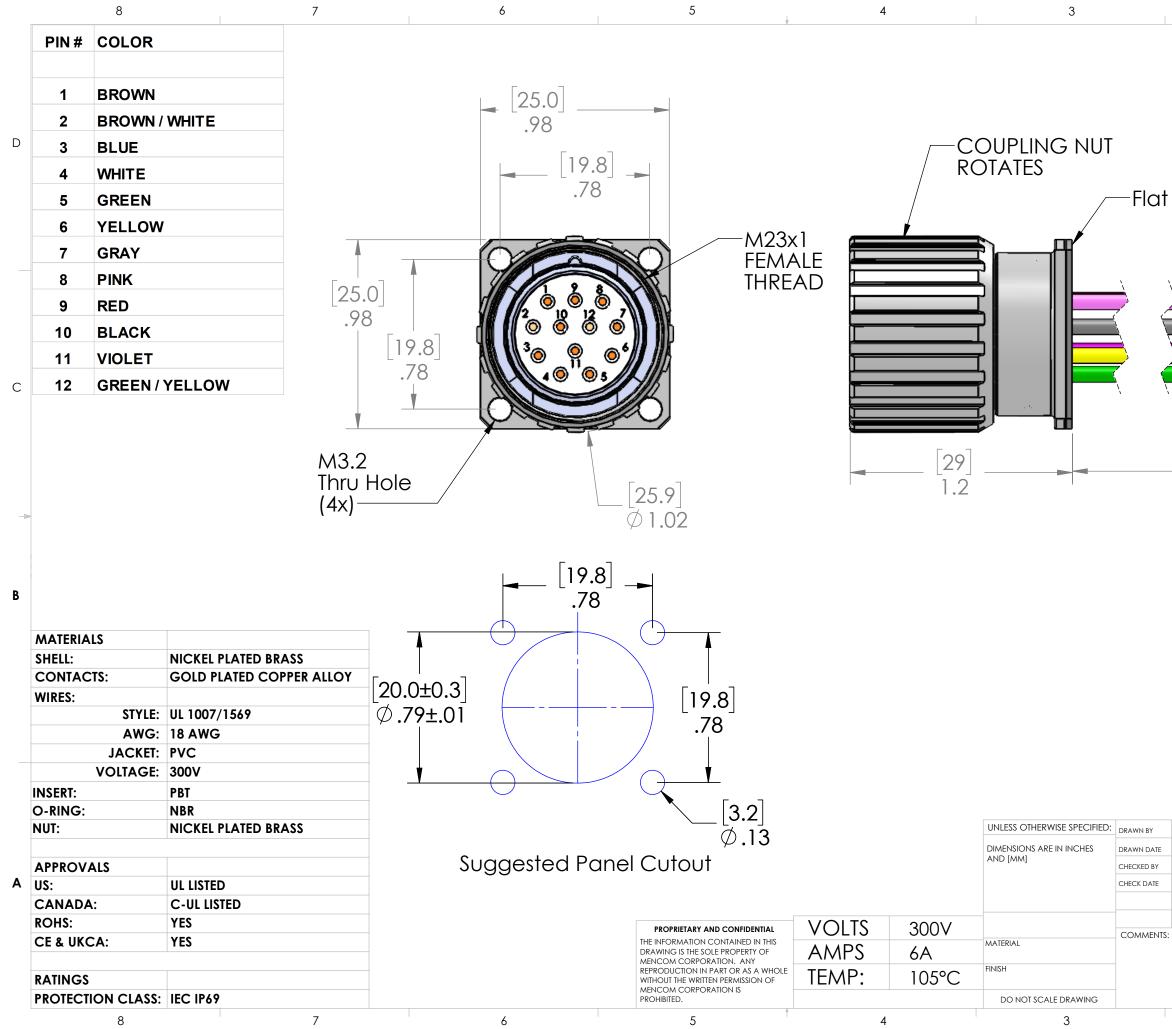

| L                        |                                                            |                                    |
|--------------------------|------------------------------------------------------------|------------------------------------|
| PA                       | ART NUMBER                                                 | L                                  |
|                          | CV-12FRF-0.3M-PM32<br>CV-12FRF-0.5M-PM32                   | 12" [0.3m]<br>20" [0.5m]           |
| MC                       | CV-12FRF-0.6M-PM32<br>CV-12FRF-1M-PM32<br>CV-12FRF-2M-PM32 | 24" [0.6m]<br>40" [1m]<br>79" [2m] |
| M                        | CV-12FRF-3M-PM32<br>CV-12FRF-5M-PM32                       | 118" [3m]<br>197" [5m]             |
|                          | CV-12FRF-10M-PM32<br>Other Lengths Are<br>Please Consult F |                                    |
| ADM<br>08/29/2023<br>JJH | MENCOM CORP                                                | ORATION                            |
| 08/29/2023               | 12 PL FEM MC                                               | V PLUG                             |
|                          | SIZE DWG. NO.<br><b>B</b> MCV-12FRF-ZZ-                    | -PM32 <b>B</b>                     |
|                          | SCALE: 2:1 WEIGHT:                                         | SHEET 1 OF 1                       |

-Flat Gasket

D

С