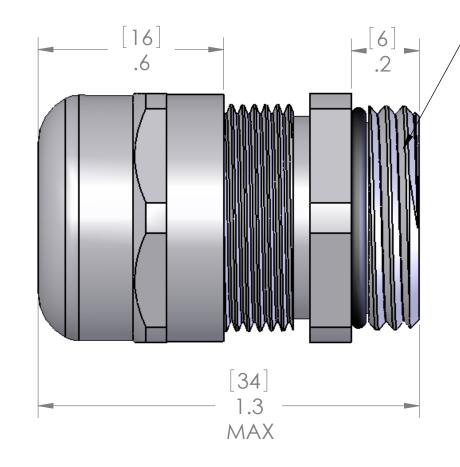

SEALING RANGE: 0.196" - 0.511" (5 - 13 MM) SEAL RATED TO: IP68 RECOMMENDED HOLE: 20.5MM

| MATERIALS: |                     |
|------------|---------------------|
|            |                     |
| BODY:      | NICKEL PLATED BRASS |
| INSERT:    | POLYAMIDE           |
| GROMMET:   | NEOPRENE            |
| LOCK NUT:  | NICKEL PLATED BRASS |
| O-RING:    | BUNA-N              |