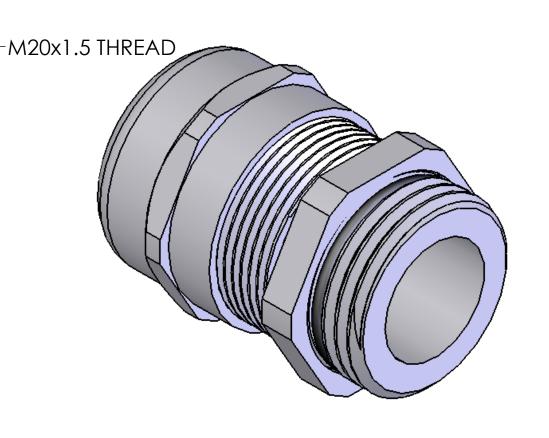

This is a shielding cable gland. For cables with a shield, the shield needs to be folded slightly around the gray plastic insert to allow the shield to be pinched between the gray plastic insert and the bottom of the gland.