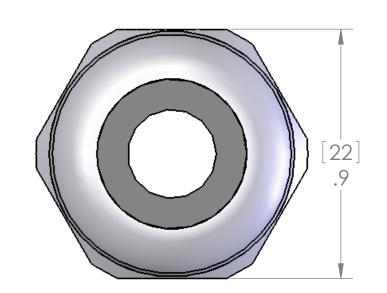

SEALING RANGE: 0.196" - 0.511" (5 - 13 MM) SEAL RATED TO: IP68 RECOMMENDED HOLE: 20.5MM

| MATERIALS: |                     |
|------------|---------------------|
|            |                     |
| BODY:      | NICKEL PLATED BRASS |
| INSERT:    | POLYAMIDE           |
| GROMMET:   | NEOPRENE            |
| LOCK NUT:  | NICKEL PLATED BRASS |
| O-RING:    | BUNA-N              |