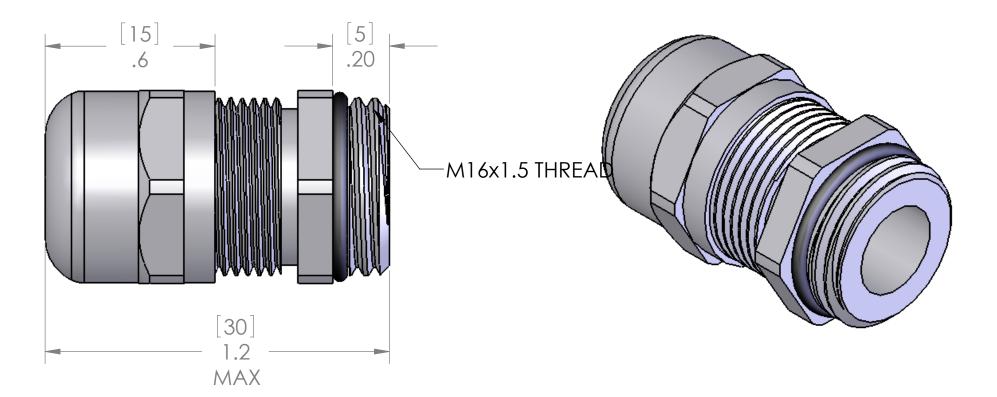

This is a shielding cable gland. For cables with a shield, the shield needs to be folded slightly around the gray plastic insert to allow the shield to be pinched between the gray plastic insert and the bottom of the gland.

SEALING RANGE: 0.118" - 0.354" (3 - 9 MM) SEAL RATED TO: IP68 RECOMMENDED HOLE: 16.5 MM

| MATERIALS: |                     |
|------------|---------------------|
|            |                     |
| BODY:      | NICKEL PLATED BRASS |
| INSERT:    | POLYAMIDE           |
| GROMMET:   | NEOPRENE            |
| LOCK NUT:  | NICKEL PLATED BRASS |
| O-RING:    | BUNA-N              |