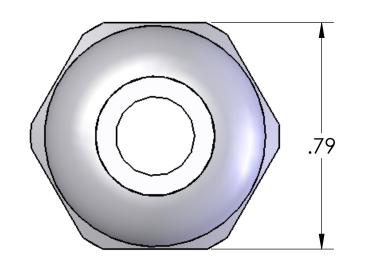

С

В

LOCK NUT INCLUDED BUT NOT SHOWN

|   | MATERIALS: |                     |   |                                                                                                                                                                                                                                     |   |                             |                        |
|---|------------|---------------------|---|-------------------------------------------------------------------------------------------------------------------------------------------------------------------------------------------------------------------------------------|---|-----------------------------|------------------------|
|   |            |                     |   |                                                                                                                                                                                                                                     |   | UNLESS OTHERWISE SPECIFIED: |                        |
| A |            |                     |   |                                                                                                                                                                                                                                     |   | DIMENSIONS ARE IN INCHES    | DRAWN                  |
|   | BODY:      | NICKEL PLATED BRASS |   | _                                                                                                                                                                                                                                   |   |                             | CHECKED                |
|   | INSERT:    | POLYAMIDE           |   | _                                                                                                                                                                                                                                   |   | _                           | ENG APPR.<br>MFG APPR. |
|   | GROMMET:   | NEOPRENE            |   | PROPRIETARY AND CONFIDENTIAL<br>THE INFORMATION CONTAINED IN THIS<br>DRAWING IS THE SOLE PROPERTY OF<br>MENCOM CORPORATION. ANY<br>REPRODUCTION IN PART OR AS A WHOLE<br>WITHOUT THE WRITTEN PERMISSION OF<br>MENCOM CORPORATION IS |   |                             | Q.A.<br>COMMENTS:      |
|   | LOCK NUT:  | NICKEL PLATED BRASS |   |                                                                                                                                                                                                                                     |   | MATERIAL                    | _                      |
|   | O-RING:    | BUNA-N              |   |                                                                                                                                                                                                                                     |   |                             | _                      |
|   | 8          | 7                   | 6 | PROHIBITED.                                                                                                                                                                                                                         | 4 | DO NOT SCALE DRAWING        |                        |