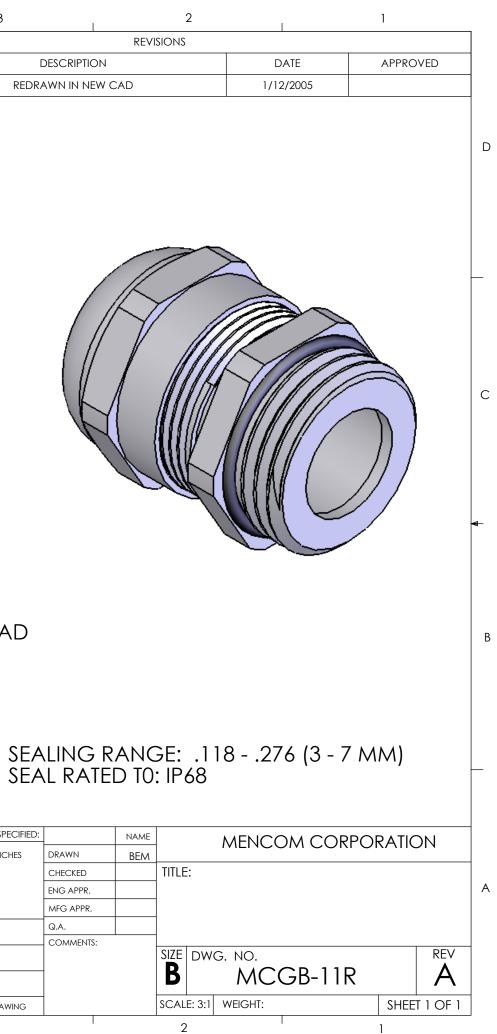

С

В

LOCK NUT INCLUDED BUT NOT SHOWN

|   | MATERIALS: |                     |   |                                                                                                                                                                                                                                     |   |                             |                        |
|---|------------|---------------------|---|-------------------------------------------------------------------------------------------------------------------------------------------------------------------------------------------------------------------------------------|---|-----------------------------|------------------------|
|   |            |                     |   |                                                                                                                                                                                                                                     |   | UNLESS OTHERWISE SPECIFIED: |                        |
| A |            |                     |   |                                                                                                                                                                                                                                     |   | DIMENSIONS ARE IN INCHES    | DRAWN                  |
|   | BODY:      | NICKEL PLATED BRASS |   | _                                                                                                                                                                                                                                   |   |                             | CHECKED                |
|   | INSERT:    | POLYAMIDE           |   | _                                                                                                                                                                                                                                   |   | _                           | ENG APPR.<br>MFG APPR. |
|   | GROMMET:   | NEOPRENE            |   | PROPRIETARY AND CONFIDENTIAL<br>THE INFORMATION CONTAINED IN THIS<br>DRAWING IS THE SOLE PROPERTY OF<br>MENCOM CORPORATION. ANY<br>REPRODUCTION IN PART OR AS A WHOLE<br>WITHOUT THE WRITTEN PERMISSION OF<br>MENCOM CORPORATION IS |   |                             | Q.A.<br>COMMENTS:      |
|   | LOCK NUT:  | NICKEL PLATED BRASS |   |                                                                                                                                                                                                                                     |   | MATERIAL                    | _                      |
|   | O-RING:    | BUNA-N              |   |                                                                                                                                                                                                                                     |   |                             | _                      |
|   | 8          | 7                   | 6 | PROHIBITED.                                                                                                                                                                                                                         | 4 | DO NOT SCALE DRAWING        |                        |