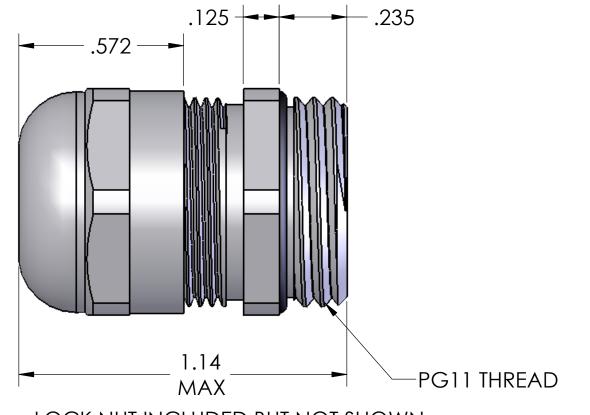

С

В

LOCK NUT INCLUDED BUT NOT SHOWN

|   | MATERIALS: |                     |   |                                                                                                                                                                                                                                     |   |                             |                        |
|---|------------|---------------------|---|-------------------------------------------------------------------------------------------------------------------------------------------------------------------------------------------------------------------------------------|---|-----------------------------|------------------------|
|   |            |                     |   |                                                                                                                                                                                                                                     |   | UNLESS OTHERWISE SPECIFIED: |                        |
| A |            |                     |   |                                                                                                                                                                                                                                     |   | DIMENSIONS ARE IN INCHES    | DRAWN                  |
|   | BODY:      | NICKEL PLATED BRASS |   | _                                                                                                                                                                                                                                   |   |                             | CHECKED                |
|   | INSERT:    | POLYAMIDE           |   | _                                                                                                                                                                                                                                   |   | _                           | ENG APPR.<br>MFG APPR. |
|   | GROMMET:   | NEOPRENE            |   | PROPRIETARY AND CONFIDENTIAL<br>THE INFORMATION CONTAINED IN THIS<br>DRAWING IS THE SOLE PROPERTY OF<br>MENCOM CORPORATION. ANY<br>REPRODUCTION IN PART OR AS A WHOLE<br>WITHOUT THE WRITTEN PERMISSION OF<br>MENCOM CORPORATION IS |   |                             | Q.A.<br>COMMENTS:      |
|   | LOCK NUT:  | NICKEL PLATED BRASS |   |                                                                                                                                                                                                                                     |   | MATERIAL                    | _                      |
|   | O-RING:    | BUNA-N              |   |                                                                                                                                                                                                                                     |   |                             | _                      |
|   | 8          | 7                   | 6 | PROHIBITED.                                                                                                                                                                                                                         | 4 | DO NOT SCALE DRAWING        |                        |