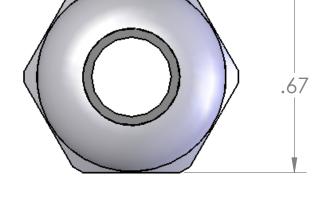

| 7           | 6   |        | 5                                                                                              | 4          |      | 3                          |             | 2            |           | 1              |   |
|-------------|-----|--------|------------------------------------------------------------------------------------------------|------------|------|----------------------------|-------------|--------------|-----------|----------------|---|
|             |     |        | f                                                                                              |            |      |                            | R           | evisions     |           |                |   |
|             |     |        |                                                                                                |            | REV. | [                          | DESCRIPTION |              | DATE      | APPROVED       |   |
|             |     |        |                                                                                                |            | A    | RE                         | DRAWN IN SW |              | 12/2/2004 |                |   |
|             |     |        |                                                                                                |            | В    | A                          | DDED TABLES |              | 6/1/2006  |                |   |
|             | .67 |        | .125-<br>39                                                                                    | BUT NOT SH |      | G9 THREAD                  |             |              |           |                | C |
| B           |     |        |                                                                                                |            |      |                            |             |              |           |                |   |
|             |     |        |                                                                                                |            |      |                            | P           | ART NUMB     | ER SEALIN | G RANGE        |   |
| m           |     | SEAL R | ATED TO: IP 68                                                                                 |            |      |                            | B           |              |           |                | _ |
| - +100°C    |     |        |                                                                                                |            |      |                            |             | CGB-09       | .1573     | 315 [4 - 8 MM] |   |
| I I         |     |        |                                                                                                |            |      |                            |             | CGB-09R      |           | 236 [2 - 6 MM] |   |
|             |     |        |                                                                                                |            | U    | NLESS OTHERWISE SPECIFIED: | NA/         |              |           |                |   |
|             |     |        |                                                                                                |            | D    | imensions are in inches    | DRAWN BE    | M            |           |                |   |
| PLATED BRAS | S   |        |                                                                                                |            |      |                            | CHECKED     | TITLE:       |           |                | • |
|             |     |        |                                                                                                |            |      |                            | ENG APPR.   |              |           |                | A |
| MIDE        |     |        |                                                                                                |            |      |                            | MFG APPR.   |              |           |                |   |
| ENE         |     | _      |                                                                                                |            |      |                            | COMMENTS:   |              |           |                |   |
| PLATED BRAS | S   | C      | HE INFORMATION CONTAINED IN THIS<br>DRAWING IS THE SOLE PROPERTY OF<br>MENCOM CORPORATION. ANY |            | M    | ATERIAL                    |             | SIZE DWG.    |           | REV            |   |
|             |     | F      | PRODUCTION IN PART OR AS A WHOLE VITHOUT THE WRITTEN PERMISSION OF                             |            | Fit  | NSH                        |             | B            | MCGB-09   | <b>P</b> B     |   |
|             |     | N      | NITION THE WRITEN FERMISSION OF<br>MENCOM CORPORATION IS<br>ROHIBITED.                         |            |      | DO NOT SCALE DRAWING       |             | SCALE: 3:1 W | 'EIGHT:   | SHEET 1 OF 1   |   |
| 7           | 6   |        | 5                                                                                              | 4          |      | 3                          |             | 2            |           | 1              |   |

| 5                                                                                                                                                                              | 4            |      | 3                                                   |                                                    |                           | 2                                                             |                            | 1                                                               |
|--------------------------------------------------------------------------------------------------------------------------------------------------------------------------------|--------------|------|-----------------------------------------------------|----------------------------------------------------|---------------------------|---------------------------------------------------------------|----------------------------|-----------------------------------------------------------------|
|                                                                                                                                                                                |              |      |                                                     |                                                    | REVIS                     | sions                                                         |                            |                                                                 |
|                                                                                                                                                                                |              | REV. |                                                     |                                                    |                           |                                                               | DATE                       | APPROVED                                                        |
|                                                                                                                                                                                |              | A    |                                                     |                                                    |                           |                                                               | 12/2/2004                  |                                                                 |
|                                                                                                                                                                                |              | В    | A                                                   | DDED TABLES                                        |                           |                                                               | 6/1/2006                   |                                                                 |
|                                                                                                                                                                                |              |      |                                                     |                                                    |                           |                                                               |                            |                                                                 |
| .125 -                                                                                                                                                                         |              | 235  |                                                     |                                                    |                           |                                                               |                            |                                                                 |
| 1.14                                                                                                                                                                           |              | -PG  | 9 THREAD                                            |                                                    |                           |                                                               |                            |                                                                 |
| 1.14<br>                                                                                                                                                                       | D BUT NOT SH |      | 69 THREAD                                           |                                                    |                           |                                                               |                            |                                                                 |
| MAX<br>CK NUT INCLUDED                                                                                                                                                         |              |      | 9 THREAD                                            | R                                                  | PAR                       | RT NUMBEF                                                     | R SEALIN                   | IG RANGE                                                        |
| MAX                                                                                                                                                                            |              |      | 9 THREAD                                            | B                                                  |                           |                                                               |                            |                                                                 |
| MAX<br>CK NUT INCLUDED                                                                                                                                                         |              |      | 9 THREAD                                            | B                                                  | мсс                       | GB-09                                                         | .1573                      | 315 [4 - 8 MM]                                                  |
| MAX<br>CK NUT INCLUDED                                                                                                                                                         |              | IOWN | 69 THREAD                                           |                                                    | мсс                       | GB-09<br>GB-09R                                               | .1573<br>.0792             | 315 [4 - 8 MM]<br>236 [2 - 6 MM]                                |
| MAX<br>CK NUT INCLUDED                                                                                                                                                         |              | IOWN |                                                     |                                                    | MCC<br>MCC                | GB-09<br>GB-09R                                               | .1573                      | 315 [4 - 8 MM]<br>236 [2 - 6 MM]                                |
| MAX<br>CK NUT INCLUDED                                                                                                                                                         |              | IOWN | LESS OTHERWISE SPECIFIED:                           | DRAWN<br>CHECKED                                   | MCC<br>MCC<br>NAME<br>BEM | GB-09<br>GB-09R                                               | .1573<br>.0792             | 315 [4 - 8 MM]<br>236 [2 - 6 MM]                                |
| MAX<br>CK NUT INCLUDED                                                                                                                                                         |              | IOWN | LESS OTHERWISE SPECIFIED:                           | DRAWN<br>CHECKED<br>ENG APPR.                      | MCC<br>MCC<br>NAME<br>BEM | GB-09<br>GB-09R<br>ME                                         | .1573<br>.0792             | 315 [4 - 8 MM]<br>236 [2 - 6 MM]                                |
| MAX<br>CK NUT INCLUDED                                                                                                                                                         |              | IOWN | LESS OTHERWISE SPECIFIED:                           | DRAWN<br>CHECKED<br>ENG APPR.<br>MFG APPR.         | MCC<br>MCC<br>NAME<br>BEM | GB-09<br>GB-09R<br>ME                                         | .1573<br>.0792             | 315 [4 - 8 MM]<br>236 [2 - 6 MM]                                |
| MAX<br>CK NUT INCLUDED<br>AL RATED TO: IP 68                                                                                                                                   |              |      | LESS OTHERWISE SPECIFIED:<br>IENSIONS ARE IN INCHES | DRAWN<br>CHECKED<br>ENG APPR.                      | MCC<br>MCC<br>NAME<br>BEM | GB-09<br>GB-09R<br>ME<br>TITLE:                               | .1573<br>.0792<br>NCOM COR | 8 <b>15 [4 - 8 MM</b> ]<br>2 <b>36 [2 - 6 MM</b> ]<br>RPORATION |
| MAX<br>CK NUT INCLUDED<br>AL RATED TO: IP 68<br>ROPRIETARY AND CONFIDENTIAL<br>THE INFORMATION CONTAINED IN THIS<br>DRAWING IS THE SOLE PROPERTY OF<br>MENCOM CORPORATION. ANY | 3            |      | LESS OTHERWISE SPECIFIED:<br>IENSIONS ARE IN INCHES | DRAWN<br>CHECKED<br>ENG APPR.<br>MFG APPR.<br>Q.A. | MCC<br>MCC<br>NAME<br>BEM | <b>GB-09</b><br><b>GB-09R</b><br>ME<br>TITLE:<br>SIZE DWG. NO | .1573<br>.0792<br>NCOM COR | 8 <b>15 [4 - 8 MM]</b><br>236 [2 - 6 MM]<br>RPORATION           |
| MAX<br>CK NUT INCLUDED<br>AL RATED TO: IP 68<br>PROPRIETARY AND CONFIDENTIAL<br>THE INFORMATION CONTAINED IN THIS<br>DRAWING IS THE SOLE PROPERTY OF                           | 3            |      | LESS OTHERWISE SPECIFIED:<br>IENSIONS ARE IN INCHES | DRAWN<br>CHECKED<br>ENG APPR.<br>MFG APPR.<br>Q.A. | MCC<br>MCC<br>NAME<br>BEM | <b>GB-09</b><br><b>GB-09R</b><br>ME<br>TITLE:<br>SIZE DWG. NO | .1573<br>.0792<br>NCOM COR | 8 <b>15 [4 - 8 MM]</b><br>236 [2 - 6 MM]<br>RPORATION           |