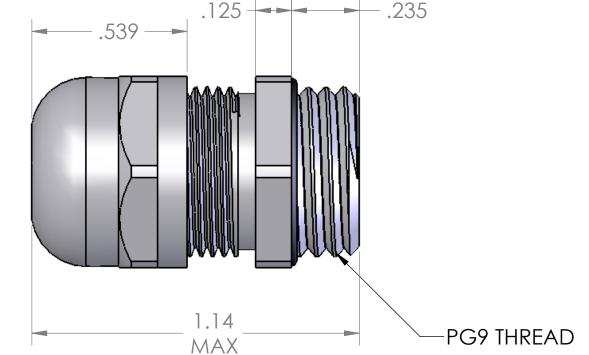

| 7           | 6   |        | 5                                                                                              | 4          |      | 3                          |             | 2            |           | 1              |   |
|-------------|-----|--------|------------------------------------------------------------------------------------------------|------------|------|----------------------------|-------------|--------------|-----------|----------------|---|
|             |     |        | f                                                                                              |            |      |                            | R           | evisions     |           |                |   |
|             |     |        |                                                                                                |            | REV. | [                          | DESCRIPTION |              | DATE      | APPROVED       |   |
|             |     |        |                                                                                                |            | A    | RE                         | DRAWN IN SW |              | 12/2/2004 |                |   |
|             |     |        |                                                                                                |            | В    | A                          | DDED TABLES |              | 6/1/2006  |                |   |
|             | .67 |        | .125-<br>39                                                                                    | BUT NOT SH |      | G9 THREAD                  |             |              |           |                | C |
| B           |     |        |                                                                                                |            |      |                            |             |              |           |                |   |
|             |     |        |                                                                                                |            |      |                            | P           | ART NUMB     | ER SEALIN | G RANGE        |   |
| m           |     | SEAL R | ATED TO: IP 68                                                                                 |            |      |                            | B           |              |           |                | _ |
| - +100°C    |     |        |                                                                                                |            |      |                            |             | CGB-09       | .1573     | 315 [4 - 8 MM] |   |
| I I         |     |        |                                                                                                |            |      |                            |             | CGB-09R      |           | 236 [2 - 6 MM] |   |
|             |     |        |                                                                                                |            | U    | NLESS OTHERWISE SPECIFIED: | NA/         |              |           |                |   |
|             |     |        |                                                                                                |            | D    | imensions are in inches    | DRAWN BE    | M            |           |                |   |
| PLATED BRAS | S   |        |                                                                                                |            |      |                            | CHECKED     | TITLE:       |           |                | • |
|             |     |        |                                                                                                |            |      |                            | ENG APPR.   |              |           |                | A |
| MIDE        |     |        |                                                                                                |            |      |                            | MFG APPR.   |              |           |                |   |
| ENE         |     | _      |                                                                                                |            |      |                            | COMMENTS:   |              |           |                |   |
| PLATED BRAS | S   | C      | HE INFORMATION CONTAINED IN THIS<br>DRAWING IS THE SOLE PROPERTY OF<br>MENCOM CORPORATION. ANY |            | M    | ATERIAL                    |             | SIZE DWG.    |           | REV            |   |
|             |     | F      | PRODUCTION IN PART OR AS A WHOLE VITHOUT THE WRITTEN PERMISSION OF                             |            | Fit  | NSH                        |             | B            | MCGB-09   | <b>P</b> B     |   |
|             |     | N      | NITION THE WRITEN FERMISSION OF<br>MENCOM CORPORATION IS<br>ROHIBITED.                         |            |      | DO NOT SCALE DRAWING       |             | SCALE: 3:1 W | 'EIGHT:   | SHEET 1 OF 1   |   |
| 7           | 6   |        | 5                                                                                              | 4          |      | 3                          |             | 2            |           | 1              |   |

| 5                                                                                                                                                                              | 4            |      | 3                                                   |                                                    |                           | 2                                                             |                            | 1                                                               |
|--------------------------------------------------------------------------------------------------------------------------------------------------------------------------------|--------------|------|-----------------------------------------------------|----------------------------------------------------|---------------------------|---------------------------------------------------------------|----------------------------|-----------------------------------------------------------------|
|                                                                                                                                                                                |              |      |                                                     |                                                    | REVIS                     | sions                                                         |                            |                                                                 |
|                                                                                                                                                                                |              | REV. |                                                     |                                                    |                           |                                                               | DATE                       | APPROVED                                                        |
|                                                                                                                                                                                |              | A    |                                                     |                                                    |                           |                                                               | 12/2/2004                  |                                                                 |
|                                                                                                                                                                                |              | В    | A                                                   | DDED TABLES                                        |                           |                                                               | 6/1/2006                   |                                                                 |
|                                                                                                                                                                                |              |      |                                                     |                                                    |                           |                                                               |                            |                                                                 |
| .125 -                                                                                                                                                                         |              | 235  |                                                     |                                                    |                           |                                                               |                            |                                                                 |
| 1.14                                                                                                                                                                           |              | -PG  | 9 THREAD                                            |                                                    |                           |                                                               |                            |                                                                 |
| 1.14<br>                                                                                                                                                                       | D BUT NOT SH |      | 69 THREAD                                           |                                                    |                           |                                                               |                            |                                                                 |
| MAX<br>CK NUT INCLUDED                                                                                                                                                         |              |      | 9 THREAD                                            | R                                                  | PAR                       | RT NUMBEF                                                     | R SEALIN                   | IG RANGE                                                        |
| MAX                                                                                                                                                                            |              |      | 9 THREAD                                            | B                                                  |                           |                                                               |                            |                                                                 |
| MAX<br>CK NUT INCLUDED                                                                                                                                                         |              |      | 9 THREAD                                            | B                                                  | мсс                       | GB-09                                                         | .1573                      | 315 [4 - 8 MM]                                                  |
| MAX<br>CK NUT INCLUDED                                                                                                                                                         |              | IOWN | 69 THREAD                                           |                                                    | мсс                       | GB-09<br>GB-09R                                               | .1573<br>.0792             | 315 [4 - 8 MM]<br>236 [2 - 6 MM]                                |
| MAX<br>CK NUT INCLUDED                                                                                                                                                         |              | IOWN |                                                     |                                                    | MCC<br>MCC                | GB-09<br>GB-09R                                               | .1573                      | 315 [4 - 8 MM]<br>236 [2 - 6 MM]                                |
| MAX<br>CK NUT INCLUDED                                                                                                                                                         |              | IOWN | LESS OTHERWISE SPECIFIED:                           | DRAWN<br>CHECKED                                   | MCC<br>MCC<br>NAME<br>BEM | GB-09<br>GB-09R                                               | .1573<br>.0792             | 315 [4 - 8 MM]<br>236 [2 - 6 MM]                                |
| MAX<br>CK NUT INCLUDED                                                                                                                                                         |              | IOWN | LESS OTHERWISE SPECIFIED:                           | DRAWN<br>CHECKED<br>ENG APPR.                      | MCC<br>MCC<br>NAME<br>BEM | GB-09<br>GB-09R<br>ME                                         | .1573<br>.0792             | 315 [4 - 8 MM]<br>236 [2 - 6 MM]                                |
| MAX<br>CK NUT INCLUDED                                                                                                                                                         |              | IOWN | LESS OTHERWISE SPECIFIED:                           | DRAWN<br>CHECKED<br>ENG APPR.<br>MFG APPR.         | MCC<br>MCC<br>NAME<br>BEM | GB-09<br>GB-09R<br>ME                                         | .1573<br>.0792             | 315 [4 - 8 MM]<br>236 [2 - 6 MM]                                |
| MAX<br>CK NUT INCLUDED<br>AL RATED TO: IP 68                                                                                                                                   |              |      | LESS OTHERWISE SPECIFIED:<br>IENSIONS ARE IN INCHES | DRAWN<br>CHECKED<br>ENG APPR.                      | MCC<br>MCC<br>NAME<br>BEM | GB-09<br>GB-09R<br>ME<br>TITLE:                               | .1573<br>.0792<br>NCOM COR | 8 <b>15 [4 - 8 MM</b> ]<br>2 <b>36 [2 - 6 MM</b> ]<br>RPORATION |
| MAX<br>CK NUT INCLUDED<br>AL RATED TO: IP 68<br>ROPRIETARY AND CONFIDENTIAL<br>THE INFORMATION CONTAINED IN THIS<br>DRAWING IS THE SOLE PROPERTY OF<br>MENCOM CORPORATION. ANY | 3            |      | LESS OTHERWISE SPECIFIED:<br>IENSIONS ARE IN INCHES | DRAWN<br>CHECKED<br>ENG APPR.<br>MFG APPR.<br>Q.A. | MCC<br>MCC<br>NAME<br>BEM | <b>GB-09</b><br><b>GB-09R</b><br>ME<br>TITLE:<br>SIZE DWG. NO | .1573<br>.0792<br>NCOM COR | 8 <b>15 [4 - 8 MM]</b><br>236 [2 - 6 MM]<br>RPORATION           |
| MAX<br>CK NUT INCLUDED<br>AL RATED TO: IP 68<br>PROPRIETARY AND CONFIDENTIAL<br>THE INFORMATION CONTAINED IN THIS<br>DRAWING IS THE SOLE PROPERTY OF                           | 3            |      | LESS OTHERWISE SPECIFIED:<br>IENSIONS ARE IN INCHES | DRAWN<br>CHECKED<br>ENG APPR.<br>MFG APPR.<br>Q.A. | MCC<br>MCC<br>NAME<br>BEM | <b>GB-09</b><br><b>GB-09R</b><br>ME<br>TITLE:<br>SIZE DWG. NO | .1573<br>.0792<br>NCOM COR | 8 <b>15 [4 - 8 MM]</b><br>236 [2 - 6 MM]<br>RPORATION           |