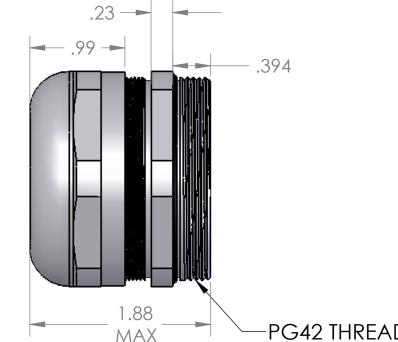

|                                                                                             | 8                                            | 7                  | 6    | 5                                                                         | 4                           | 3                      | 2                   |                    | 1              |
|---------------------------------------------------------------------------------------------|----------------------------------------------|--------------------|------|---------------------------------------------------------------------------|-----------------------------|------------------------|---------------------|--------------------|----------------|
|                                                                                             |                                              |                    |      |                                                                           |                             |                        | REVISIONS           |                    |                |
|                                                                                             |                                              |                    |      |                                                                           |                             | REV.                   | DESCRIPTION         | DATE               | APPROVED       |
|                                                                                             |                                              |                    |      |                                                                           | l                           | A                      | REDRAWN IN SW       | 6/1/2006           |                |
| D                                                                                           |                                              |                    |      |                                                                           |                             |                        |                     |                    | D              |
|                                                                                             |                                              |                    |      | .23                                                                       | 39                          | 4                      |                     |                    |                |
| C                                                                                           |                                              |                    | 2.24 |                                                                           |                             |                        |                     | $\bigcirc$         | C              |
| B<br>B<br>B<br>B<br>B<br>B<br>B<br>B<br>B<br>B<br>B<br>B<br>B<br>B<br>B<br>B<br>B<br>B<br>B |                                              |                    |      |                                                                           |                             |                        |                     |                    |                |
|                                                                                             |                                              | <b>_</b>           | LO   | CK NUT INCLUDED E                                                         | OHS LON INO                 | VVVIN                  |                     |                    |                |
|                                                                                             | SPECIFICATIONS:                              | E: 10 Nm           |      |                                                                           |                             |                        |                     | ART NUMBER SEALING |                |
|                                                                                             | TEMPERATURE: -20°C - +100°C SEAL RATED AT IP |                    |      |                                                                           |                             |                        | Ν                   | ICG-42 1.18 - 1.5  | 0 [30 - 38 mm] |
|                                                                                             | MATERIALS:                                   |                    |      | ATTE 00                                                                   |                             | Ν                      | ICG-42R .984 - 1.2  | 2 [25 - 31 mm]     |                |
|                                                                                             |                                              |                    |      |                                                                           |                             | UNLESS OTHERWISE SPEC  | <b>L</b>            | MENCOM CORF        |                |
|                                                                                             |                                              |                    |      |                                                                           |                             | DIMENSIONS ARE IN INCH | IN INCHES DRAWN DWM |                    |                |
| А                                                                                           | BODY:                                        | NICKEL PLATED BRAS |      |                                                                           | CHECKED TITLE:<br>ENG APPR. | TITLE:                 |                     |                    |                |
| ~~                                                                                          | INSERT: POLYAMIDE                            |                    |      |                                                                           |                             |                        |                     |                    | A              |
|                                                                                             | GROMMET:                                     | NEOPRENE           |      | PROPRIETARY AND CONFIDENTIAL                                              |                             |                        | Q.A.                |                    |                |
|                                                                                             |                                              |                    |      | THE INFORMATION CONTAINED IN THIS<br>DRAWING IS THE SOLE PROPERTY OF      |                             | MATERIAL               | COMMENTS:           | WG. NO.            | REV            |
|                                                                                             | LOCK NUT:                                    | NICKEL PLATED BRAS | 55   | MENCOM CORPORATION. ANY<br>REPRODUCTION IN PART OR AS A WHOLE             |                             | FINISH                 | B                   | MCG-42             | A              |
|                                                                                             | O-RING:                                      | BUNA-N             |      | WITHOUT THE WRITTEN PERMISSION OF<br>MENCOM CORPORATION IS<br>PROHIBITED. |                             | DO NOT SCALE DRAW      |                     | :1 WEIGHT:         | SHEET 1 OF 1   |
|                                                                                             | 8                                            | 7                  | 6    | 5                                                                         | 4                           | 3                      | 2                   |                    | 1              |