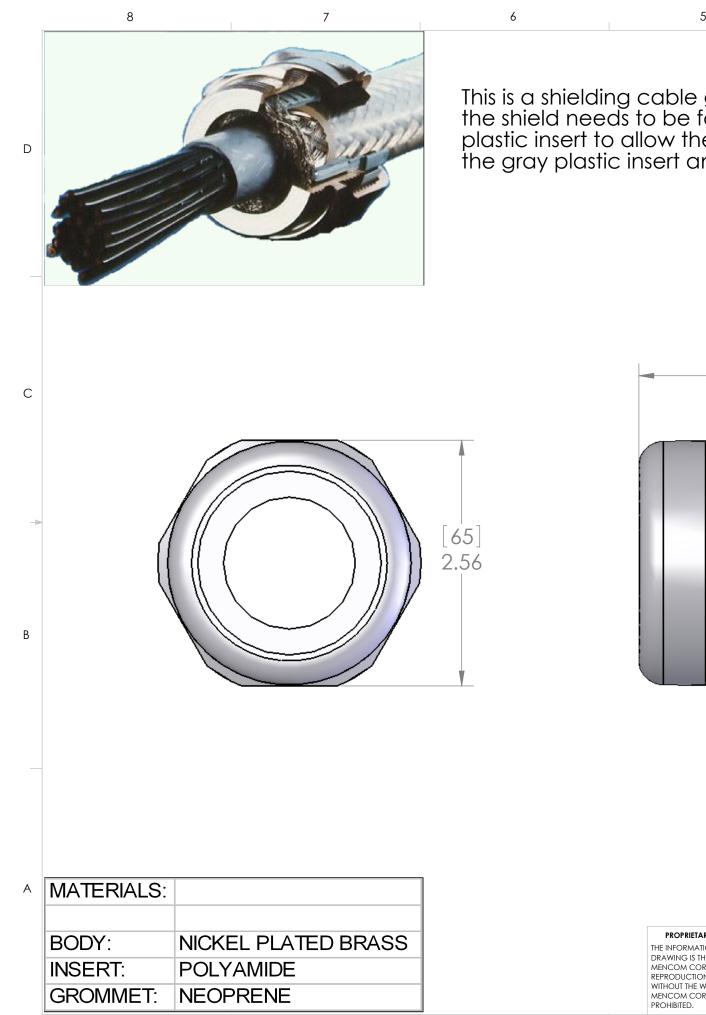

| and the bottom of the gland.                                                             | 5                                         | Ļ                                                                                            | 4         |             | 3                | I           |     | 2                   | 1            |   |
|------------------------------------------------------------------------------------------|-------------------------------------------|----------------------------------------------------------------------------------------------|-----------|-------------|------------------|-------------|-----|---------------------|--------------|---|
| A REDRAWNINSW 8/15/2006                                                                  |                                           |                                                                                              |           | I           | REVISIONS        |             |     |                     |              |   |
| <ul> <li>[57.5]</li> <li>[57.5]</li> <li>[57.5]</li> <li>[3.3]</li> <li>[4.4]</li> </ul> |                                           |                                                                                              |           |             | REV.             | DESCRIPTION |     | DESCRIPTION         | DATE         |   |
| [57.5]<br>2.3<br>MAX                                                                     | $e$ aland $E_i$                           | or cabl                                                                                      | es with a | shield      | А                |             | I   | REDRAWN IN SW       | 8/15/2006    | _ |
|                                                                                          | folded slig<br>he shield to<br>and the bo | or cables with a shield,<br>htly around the gray<br>be pinched between<br>ttom of the gland. |           |             |                  |             |     |                     |              | D |
|                                                                                          | - 2.3 -                                   |                                                                                              | 2'        | ' NPT THRE  | ĀD               |             |     |                     |              | С |
| [15]<br>.59<br>SEALING RANGE: 1.063 - 1.890 (27 - 48 MM)<br>SEAL RATED TO: IP68          |                                           | [15]<br>.59                                                                                  |           |             | SEA              | ALING R     | ANG | GE:_1.063 - 1.890 ( | 27 - 48 MM)  |   |
| SEAL RATED TO: 1P68                                                                      |                                           |                                                                                              |           |             | SEA              | al RAIE     | DIC | J: IP68             |              |   |
| UNLESS OTHERWISE SPECIFIED: NAME MENCOM CORPORATION                                      |                                           |                                                                                              |           | UNLESS OTHE | RWISE SPECIFIED: |             |     |                     |              | - |
| P (MA)                                                                                   |                                           |                                                                                              |           |             |                  |             | DWM |                     |              | _ |
| CHECKED IIILE:                                                                           |                                           |                                                                                              |           |             |                  |             |     | IIILE:              |              | A |
| ENG APPR. SHIELDED BRASS CABLE GLAND                                                     |                                           |                                                                                              |           |             |                  |             |     | SHIELDED BRASS CA   | BLE GLAND    |   |
| Q.A. 2.0" NPT THREADS                                                                    |                                           |                                                                                              |           |             |                  |             |     |                     |              |   |
| RIETARY AND CONFIDENTIAL COMMENTS:                                                       |                                           |                                                                                              |           |             |                  |             |     |                     |              | _ |
| S IS THE SOLE PROPERTY OF SIZE DWG. NO. REV                                              | S IS THE SOLE PROPERTY OF                 |                                                                                              |           | MATERIAL    |                  |             |     |                     |              |   |
| CTION IN PART OR AS A WHOLE<br>THE WRITEN PERMISSION OF FINISH FINISH                    | CTION IN PART OR AS A WHOLI               | E                                                                                            |           | FINISH      |                  |             |     | MCG-2.0             | ) A          |   |
| I CORPORATION IS<br>D. DO NOT SCALE DRAWING SCALE: 1:1 WEIGHT: SHEET 1 OF 1              | CORPORATION IS                            |                                                                                              |           | DO NOT SC   | ALE DRAWING      |             |     | SCALE: 1:1 WEIGHT:  | SHEET 1 OF 1 | - |
|                                                                                          | 5                                         | 1                                                                                            | 4         |             | 3                |             |     | 2                   | 1            |   |