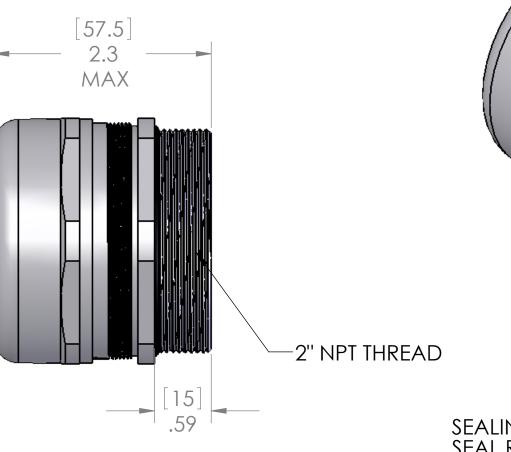

| and the bottom of the gland.                                                             | 5                                         | Ļ                                                                                            | 4         |             | 3                | I           |     | 2                   | 1            |   |
|------------------------------------------------------------------------------------------|-------------------------------------------|----------------------------------------------------------------------------------------------|-----------|-------------|------------------|-------------|-----|---------------------|--------------|---|
| A REDRAWNINSW 8/15/2006                                                                  |                                           |                                                                                              |           | I           | REVISIONS        |             |     |                     |              |   |
| <ul> <li>[57.5]</li> <li>[57.5]</li> <li>[57.5]</li> <li>[3.3]</li> <li>[4.4]</li> </ul> |                                           |                                                                                              |           |             | REV.             | DESCRIPTION |     | DESCRIPTION         | DATE         |   |
| [57.5]<br>2.3<br>MAX                                                                     | $e$ aland $E_i$                           | or cabl                                                                                      | es with a | shield      | А                |             | I   | REDRAWN IN SW       | 8/15/2006    | _ |
|                                                                                          | folded slig<br>he shield to<br>and the bo | or cables with a shield,<br>htly around the gray<br>be pinched between<br>ttom of the gland. |           |             |                  |             |     |                     |              | D |
|                                                                                          | - 2.3 -                                   |                                                                                              | 2'        | ' NPT THRE  | ĀD               |             |     |                     |              | С |
| [15]<br>.59<br>SEALING RANGE: 1.063 - 1.890 (27 - 48 MM)<br>SEAL RATED TO: IP68          |                                           | [15]<br>.59                                                                                  |           |             | SEA              | ALING R     | ANG | GE:_1.063 - 1.890 ( | 27 - 48 MM)  |   |
| SEAL RATED TO: 1P68                                                                      |                                           |                                                                                              |           |             | SEA              | al RAIE     | DIC | J: IP68             |              |   |
| UNLESS OTHERWISE SPECIFIED: NAME MENCOM CORPORATION                                      |                                           |                                                                                              |           | UNLESS OTHE | RWISE SPECIFIED: |             |     |                     |              | - |
| P (MA)                                                                                   |                                           |                                                                                              |           |             |                  |             | DWM |                     |              | _ |
| CHECKED IIILE:                                                                           |                                           |                                                                                              |           |             |                  |             |     | IIILE:              |              | A |
| ENG APPR. SHIELDED BRASS CABLE GLAND                                                     |                                           |                                                                                              |           |             |                  |             |     | SHIELDED BRASS CA   | BLE GLAND    |   |
| Q.A. 2.0" NPT THREADS                                                                    |                                           |                                                                                              |           |             |                  |             |     |                     |              |   |
| RIETARY AND CONFIDENTIAL COMMENTS:                                                       |                                           |                                                                                              |           |             |                  |             |     |                     |              | _ |
| S IS THE SOLE PROPERTY OF SIZE DWG. NO. REV                                              | S IS THE SOLE PROPERTY OF                 |                                                                                              |           | MATERIAL    |                  |             |     |                     |              |   |
| CTION IN PART OR AS A WHOLE<br>THE WRITEN PERMISSION OF FINISH FINISH                    | CTION IN PART OR AS A WHOLI               | E                                                                                            |           | FINISH      |                  |             |     | MCG-2.0             | ) A          |   |
| I CORPORATION IS<br>D. DO NOT SCALE DRAWING SCALE: 1:1 WEIGHT: SHEET 1 OF 1              | CORPORATION IS                            |                                                                                              |           | DO NOT SC   | ALE DRAWING      |             |     | SCALE: 1:1 WEIGHT:  | SHEET 1 OF 1 | - |
|                                                                                          | 5                                         | 1                                                                                            | 4         |             | 3                |             |     | 2                   | 1            |   |